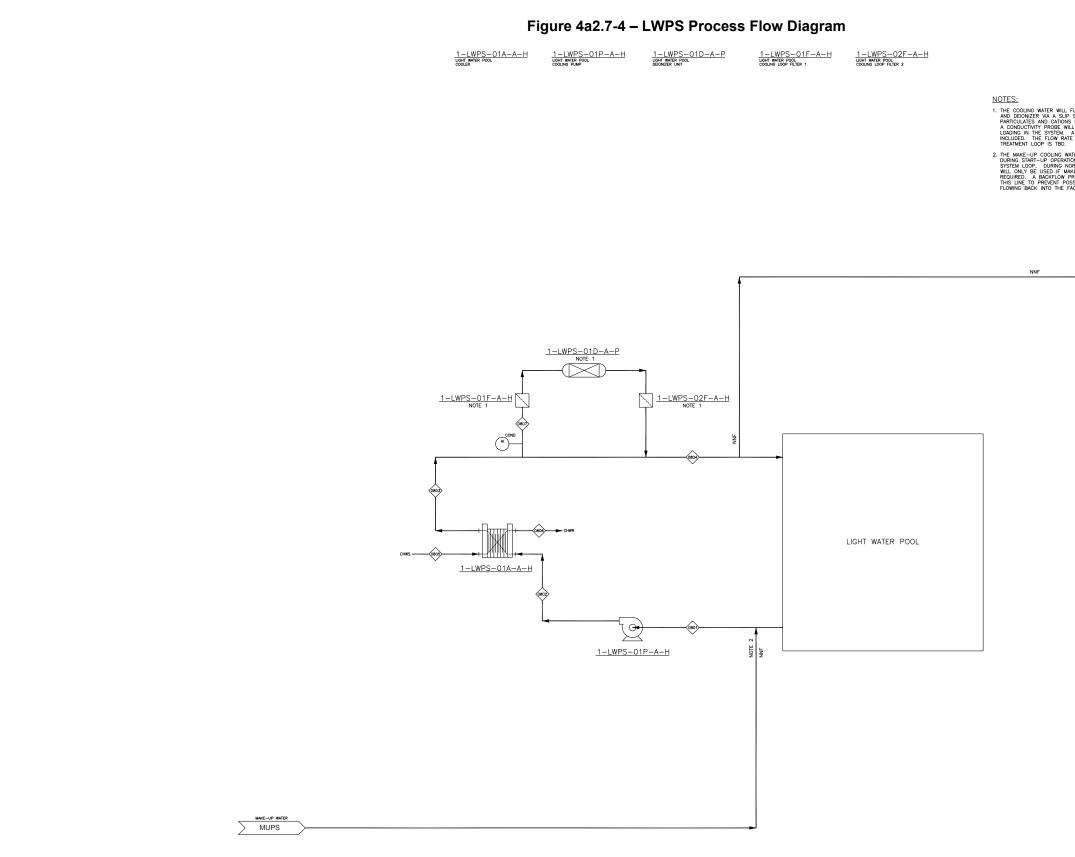

# Figure 4a2.7-2 – LWPS Stream Table

MAKE-UP WATE

PCLS PURGE T0 MR-6UNCS-021 1-UNCS-01T-A/B

OW THROUGH THE FILTERS TREAM TO REMOVE "ROM THE COOLING LOOP. INDICATE THE CATION STANDBY DEIONIZER IS THROUGH THE WATER

ER LINE IS UTILIZED NS TO FILL THE COOLING WAAL OPERATION THIS LINE E--UP COOLING WATER IS EVENTER IS INCLUDED ON IBLE CONTAMINATED LIQUID CILITY DI WATER SYSTEM.

LWPS PURGE TO MR-BUNCS-021 1-UNCS-01T-A/B