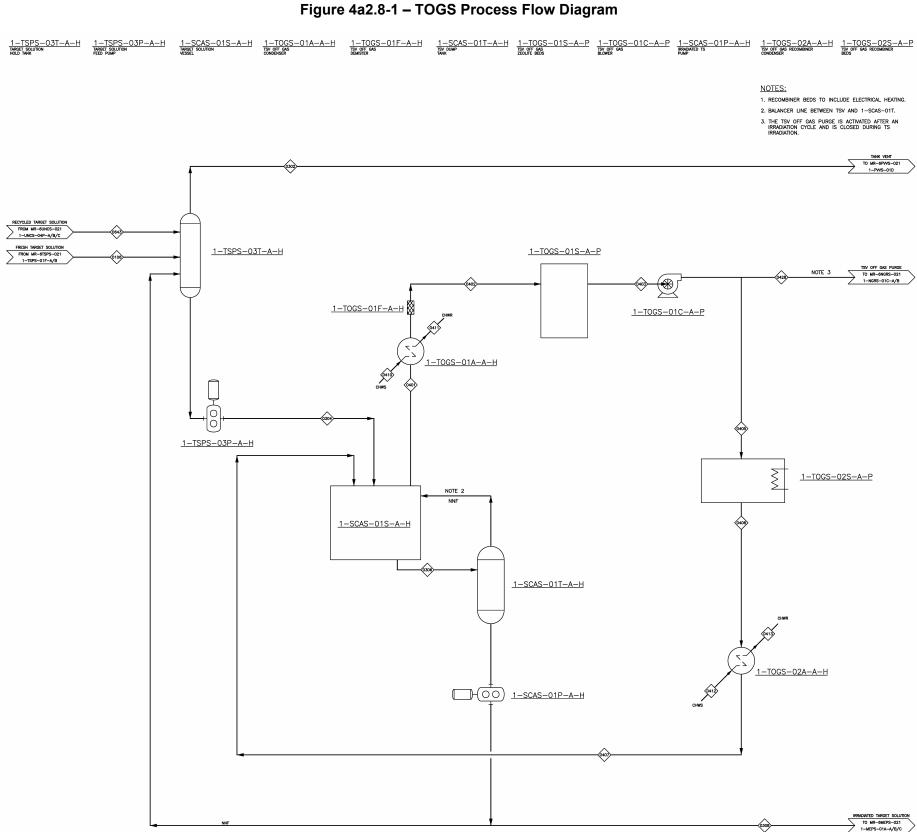

> DRAWING SCALE NTS

TANK VENT TO MR-6PVVS-021 1-PVVS-01D

TSV OFF GAS PURGE TO MR-6NGRS-021 1-NGRS-01C-A/B

DRAWING SCALE

Figure 4a2.8-2 – TOGS Layout Sketch

Proprietary Information – Withhold from public disclosure under 10 CFR 2.390(a)(4) Security-Related Information – Withhold under 10 CFR 2.390