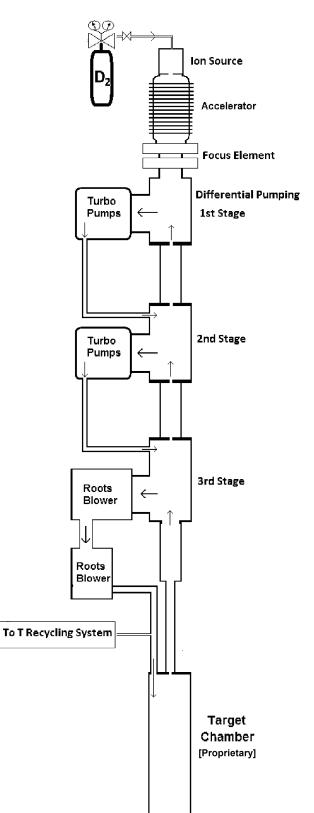

Figure 4a2.1-1 – Irradiation Unit Cell Schematic



Figure 4a2.1-2 – Subcritical Assembly

Proprietary Information – Withhold from public disclosure under 10 CFR 2.390(a)(4) Security-Related Information – Withhold under 10 CFR 2.390

### Figure 4a2.2-1 – Target Solution Process Hold Tank Elevations

Proprietary Information – Withhold from public disclosure under 10 CFR 2.390(a)(4) Security-Related Information – Withhold under 10 CFR 2.390





## Figure 4a2.3-1 – Neutron Driver Assembly System Subsystems

# Figure 4a2.3-2 – Solid Model of 300 kV Direct Injection Accelerator





#### Figure 4a2.4-1 – Irradiation Unit Decay Heat Curve

# Figure 4a2.7-1 – PCLS Stream Table

# Figure 4a2.7-2 – LWPS Stream Table



MAKE-UP WATE



PCLS PURGE T0 MR-6UNCS-021 1-UNCS-01T-A/B





OW THROUGH THE FILTERS TREAM TO REMOVE "ROM THE COOLING LOOP. INDICATE THE CATION STANDBY DEIONIZER IS THROUGH THE WATER

ER LINE IS UTILIZED NS TO FILL THE COOLING WAAL OPERATION THIS LINE E--UP COOLING WATER IS EVENTER IS INCLUDED ON IBLE CONTAMINATED LIQUID CILITY DI WATER SYSTEM.

LWPS PURGE TO MR-BUNCS-021 1-UNCS-01T-A/B

> DRAWING SCALE NTS



TANK VENT TO MR-6PVVS-021 1-PVVS-01D

TSV OFF GAS PURGE TO MR-6NGRS-021 1-NGRS-01C-A/B



DRAWING SCALE

Figure 4a2.8-2 – TOGS Layout Sketch

Proprietary Information – Withhold from public disclosure under 10 CFR 2.390(a)(4) Security-Related Info