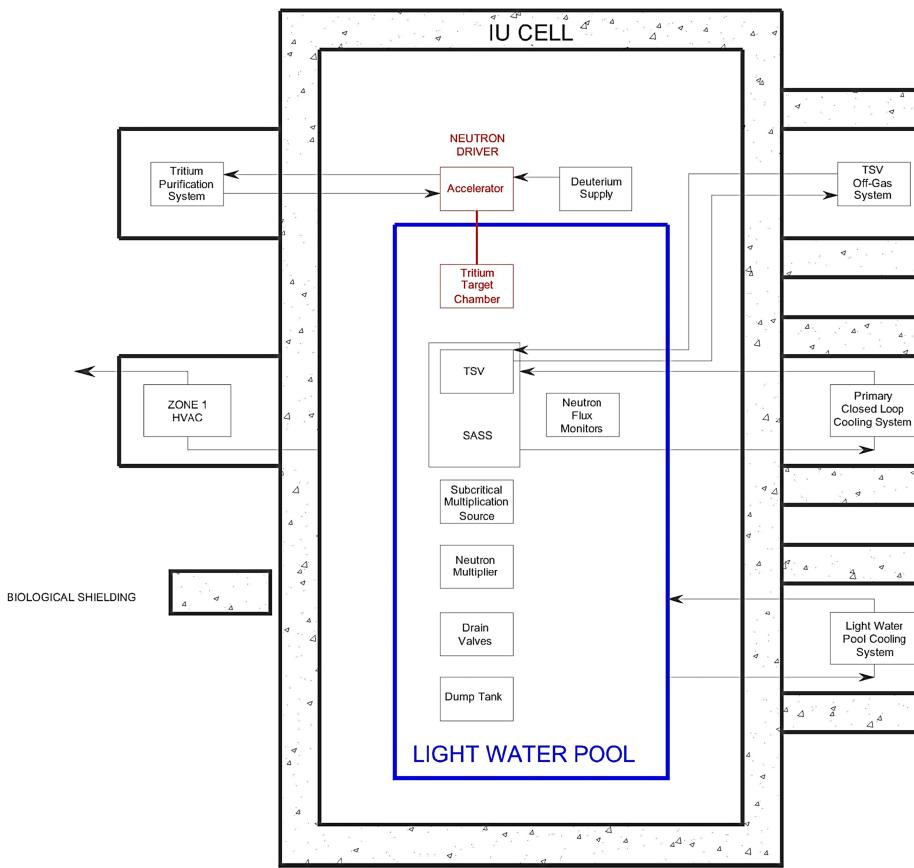

Figure 4a2.1-1 – Irradiation Unit Cell Schematic

Figure 4a2.1-2 – Subcritical Assembly

Proprietary Information – Withhold from public disclosure under 10 CFR 2.390(a)(4) Security-Related Information – Withhold under 10 CFR 2.390