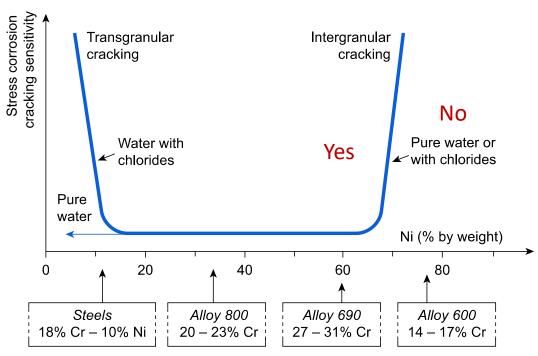

### Story #1: The Coriou Effect

Alloy 690 is the modern choice for most PWR steam generators

Alloy 600 was the initial choice

**Figure 2.4** Detrimental effect of a high nickel content on the stress corrosion cracking resistance of Fe–18%Cr–Ni alloys in pure or chloride-contaminated water at 350°C. From Techniques de l'Ingénieur.

P. Berge, Stress Corrosion Cracking of Nickel-based Alloys in Water-cooled Nuclear Reactors Elsevier Ltd.

### Story #1: The Coriou Effect

In 1959 Henri Coriou, head of the CEA's Aqueous Corrosion Service, had reported disturbing evidence concerning the behavior of Alloy 600 (it cracked)

The "Coriou syndrome" seemed to be specifically French and gave rise to lively controversies on account of its potential industrial impact.

More than 10 years went by before people actually started to admit the risk involved, especially when the first cracks appeared in a reactor in service at Obrigheim, Germany.

An improved alloy (690) was finally selected in 1984 after 52 French plants were already built