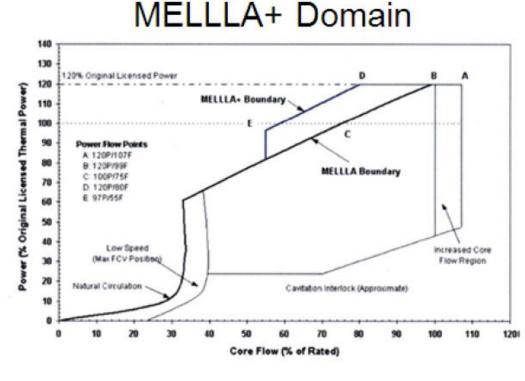

## Story #2: TRACE/PARCS/MELLA+ Research Made Tools Ready

Maximum Extended Load Line Limit Analysis Plus (MELLA+)

~2010

Story #3: Imaging post-CHF Flows in Complex Geometries Advancing Research Tools