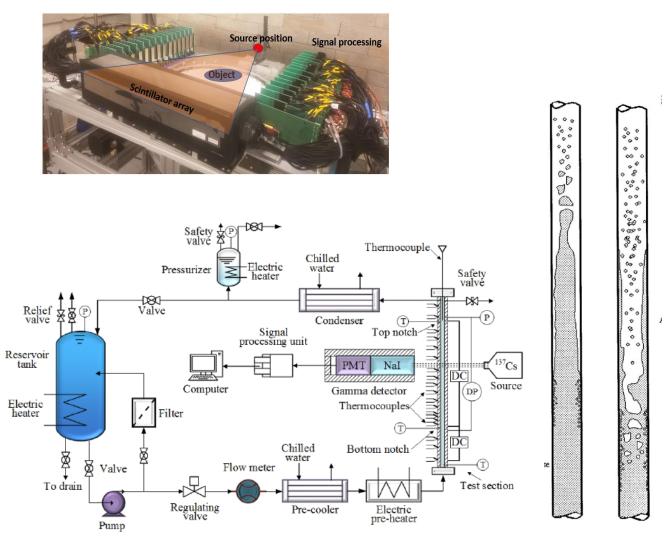

## Story #3: Imaging post-CHF Flows in Complex Geometries

- Advance subchannel codes and system code models
- Employment of highspeed X-ray radiography for highresolution