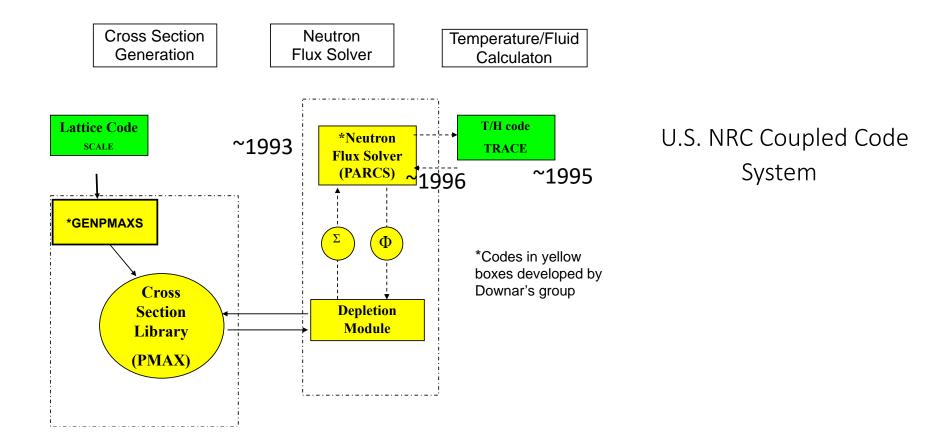

Story #2: TRACE/PARCS/MELLA+ Research Made Tools Ready

## Story #2: TRACE/PARCS/MELLA+ Research Made Tools Ready

## Story #2: TRACE/PARCS/MELLA+ Research Made Tools Ready

Maximum Extended Load Line Limit Analysis Plus (MELLA+)

~2010

Story #3: Imaging post-CHF Flows in Complex Geometries Advancing Research Tools