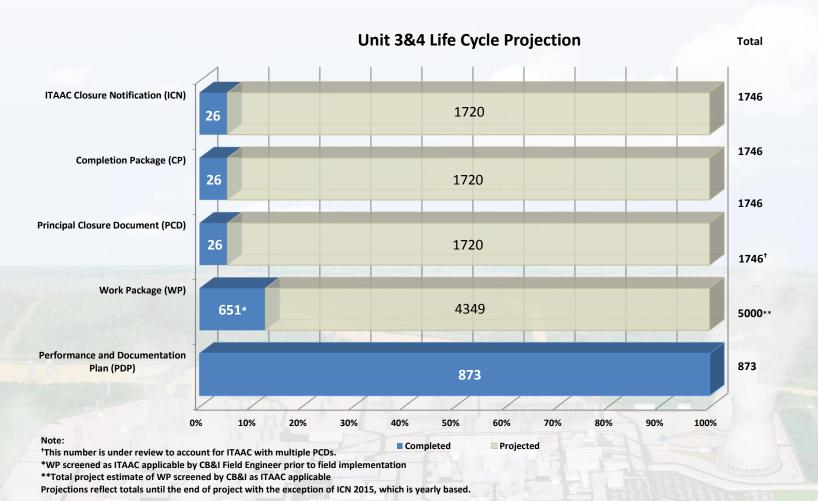

## Vogtle 3&4 ITAAC Update

Mark Rauckhorst
Southern Nuclear Operating Company
July 7, 2015

ITAAC Closure Notification (ICN) Submittal – Units 3&4 **ICNs Projected U3 ICNs Projected U4 ICNs Projected** # ICNs **U4- Fuel Load** U3- Fuel Load 2019 2014 2015 2016 2017 2013 2018 CBI MEAGPOWER Dalton **W** Westinghouse **Oglethorpe**Power



#### **ITAAC Life Cycle**



- PDP Performance Documentation Plan
- WP Work Package
- PCD Principal Closure Document
- CP Completion Package
- ICN ITAAC Closure Notification















#### Life Cycle Status

















# Early Uncompleted ITAAC Notification (UIN) Submittal Update

- 10 CFR 52.99(c)(3), Licensee shall submit the UIN at least 225 days before fuel load
- Early UIN submittal path forward:
  - Construction Inspection Program Task Force
  - Evaluate current processes
  - Share results















### **Moving Forward**

- Execution of ITAAC Maintenance
- Discuss opportunities related to early UIN submittal with NRC
- Utilize NRC inspection planning meetings to continue coordination with NRC