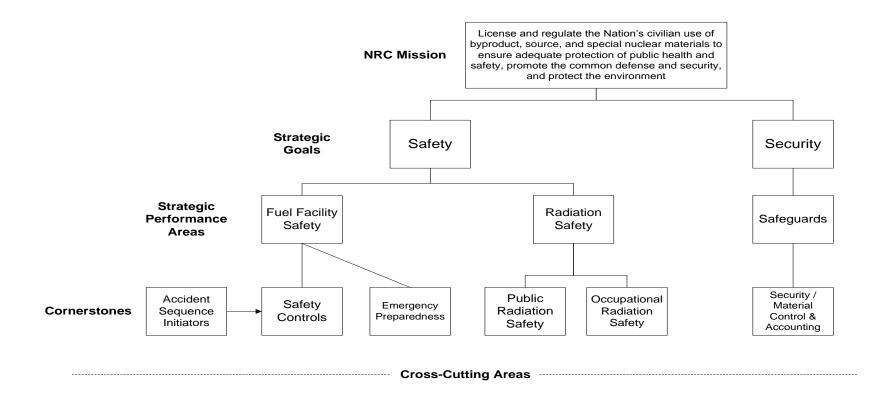

rent program
- Improvements and their implementation
- Need for continuous improvement

### Fuel Facility Corrective Action Programs

- Commission direction
- Current programs
- Need for change



# **Enhancements to the Oversight Process**

Marissa Bailey, Deputy Director
Division of Fuel Cycle Safety and
Safeguards

### **Proposed Enhancements**

| Current Elements             | Proposed Enhancements                             |
|------------------------------|---------------------------------------------------|
| Core Inspections             | Core Inspections – Risk-informed by cornerstones  |
| Enforcement<br>– Traditional | Enforcement  - Significance Determination Process |
| Licensee Performance Review  | Performance Assessment Process                    |

#### **Cornerstones**



### Significance Determination

- Qualitative Type
- Simpler and less resource intensive than other types
- Standardized, predictable and consistent

#### Performance Assessment

- Action Matrix
  - Systematic way of adjusting inspection program based on performance
- Cross-cutting areas
  - Informed by the Safety Culture Policy Statement

#### **Conclusion**

- Recommended Option
  - Credit for CAP
  - Cornerstones (Hazards Analysis-Based)
  - SDP (Qualitative Type)
  - Performance Assessment Process
    - Action matrix
    - Cross-cutting areas

### Acronyms

- CAP Corrective Action Program
- SDP Significance Determination Process