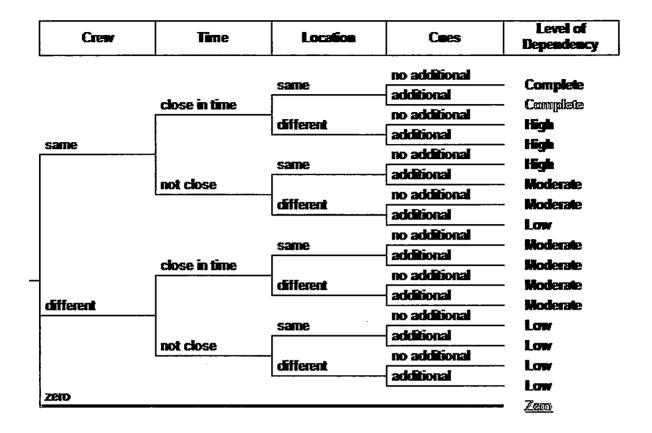

| PART III. DEPENDENCY |          |  |  |
|----------------------|----------|--|--|
| Crew                 | N/A      |  |  |
| Time                 | N/A      |  |  |
| Location             | N/A      |  |  |
| Cues                 | N/A      |  |  |
| Dependency Level     | Zero     |  |  |
| Diagnosis            | 2.02E-03 |  |  |
| Total                | 2.20E-02 |  |  |