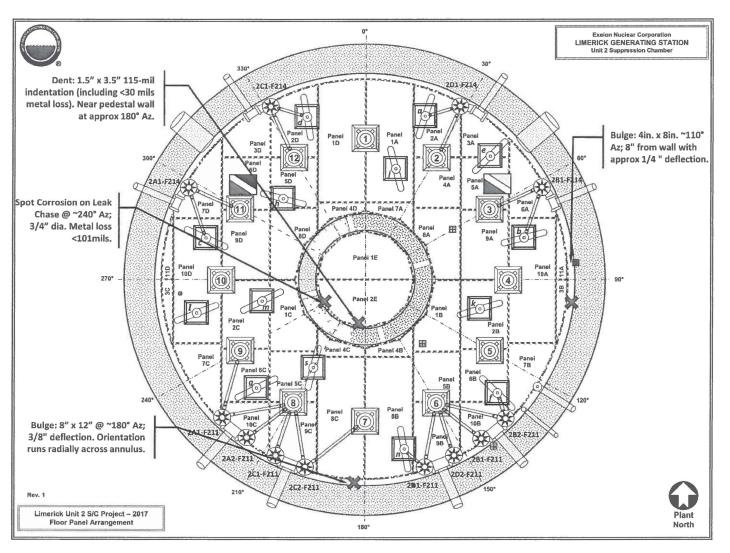

|
| 1              | Level N/A       | Signa                  | ture      |                    |                | NII Review                              |               | Signature                 | Date          |                                                                         |
| N/A            |                 |                        |           |                    | N/             | Δ                                       |               |                           |               | 1                                                                       |

Report No.: BOP-UT-17-032

Page:

**1** of

Summary No.: NDE-056

Sketch or Photo: O:\Outage Data\Limerick\2R14\BOP\Pictures\NDE-056 L2R14.UT.Locations\_001.jpg





### **Supplemental Report**

Report No.: BOP-UT-17-032

Page:

Summary No.: NDE-056

Sketch or Photo: O:\Outage Data\Limerick\2R14\BOP\Pictures\NDE-056 UT Data Sheet\_001.jpg

### **UT Measurements** Suppression Pool Panel UT Data

| Line  | Panel ID     | Location         |                 | uements<br>hes)     | Comments |  |
|-------|--------------|------------------|-----------------|---------------------|----------|--|
| Lille | railei iD    | Location         | Gen. Corr. Area | Sound Steel<br>Area | Comments |  |
| 1     | 2-FP-02B-2   | 45" SLC,30" WLC  | 0.269           | 0.268               |          |  |
| 2     | 2-FP-08C-3   | 72" SLC , 37"ELC | 0.242           | 0.272               |          |  |
| 3     | 2-FP-09C-3   | 23" SLC, 76" ELC | 0.259           | 0.271