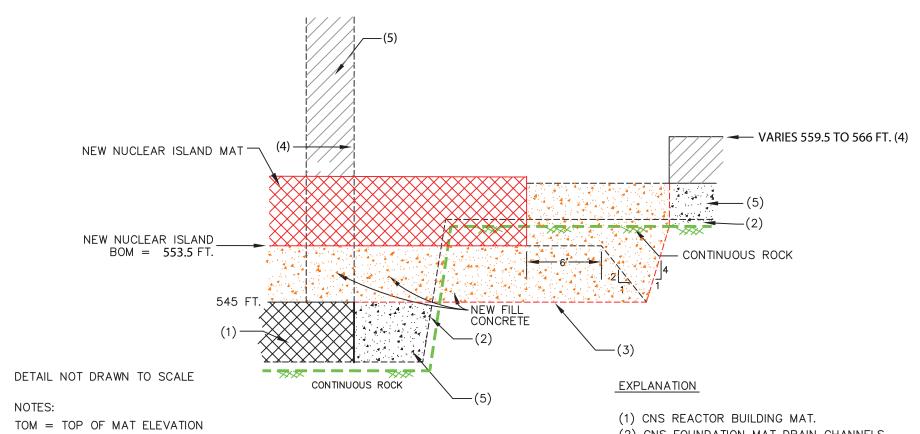

BOM = BOTTOM OF MAT ELEVATION

CNS = CHEROKEE NUCLEAR STATION

**DETAIL 3** 

- (2) CNS FOUNDATION MAT DRAIN CHANNELS.
- (3) CUT OUT THE CNS AUXILIARY BUILDING MAT, FILL CONCRETE, AND SOUND ROCK AND REPLACE WITH NEW FILL CONCRETE.
- (4) CNS AUXILIARY BUILDING MAT REMOVED FOR NEW NUCLEAR ISLAND SUPPORT ZONE.
- (5) CNS FILL CONCRETE.

REFERENCE: CNS PSAR FIGURE 2.4.13-1 "TYPICAL DETAIL FOR DRAIN HOLES" AND PLAN.

Note: The elevations for TOM shown for the CNS R.B. Mat and the CNS PSAR Auxiliary Builging Mat are from the CNS PSAR figure and may not precisely represent the As-Built elevations.

## WILLIAM STATES LEE III NUCLEAR STATION UNITS 1 & 2

Cherokee Nuclear Station
Foundation Drainage and Lee Nuclear
Station Nuclear Island-Detail 3

FIGURE 2.5.4-244d

Rev 7