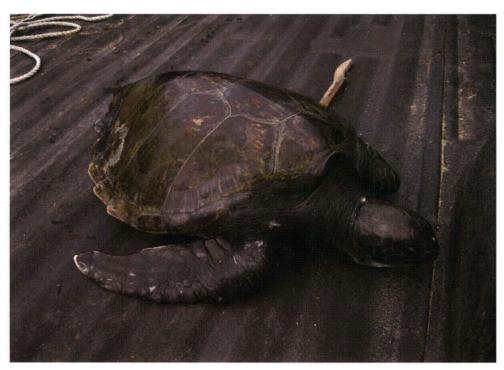

La Jolla, CA 92037

Specimen Photographs – Green Sea Turtle (*Chelonia mydas*)
Diablo Canyon Power Plant (DCPP) - September 22, 2014

Specimen Photographs – Green Sea Turtle (*Chelonia mydas*)
Diablo Canyon Power Plant (DCPP) - September 22, 2014

As authorized in DCPP's incidental take statement issued September 18, 2006, facility staff removed the turtle from the intake structure forebay that morning (September 22<sup>nd</sup>) for release offshore of the facility. The turtle was removed by cargo net, and then transported from the intake structure in the bed of a truck. The plant biologist completed measurements of the turtle, and photographs were taken. The photographs are enclosed in addition to the stranding report. The turtle was estimated to weigh 25-30 pounds, with a shell length (notch-tip) of 20 inches, and appeared to be in good health based on visual observation. There were no apparent abrasions or indication of any injury. The turtle was tagged on the left front flipper with Tag #MC-22. Following measurement and tagging, the turtle was transferred to a facility boat for transport offshore, and released in the open ocean approximately two miles south of the power plant. The turtle swam away strongly in a southerly direction following release.