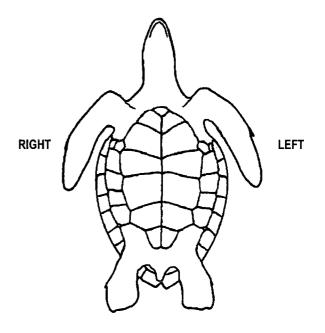

## U.S. WEST COAST SEA TURTLE STRANDING REPORT

| FIELD #                                                                                                                                                                                                                                                                      |                                                                                                                                                                                           |                                                                                                                                                                                                                                                                                                                                                                                                                                                                                                                                                                                                                                                                                                                                                                                                                                                                                                                                                                                                                                                                                                                                                                                                                                                                                                                                                                                                                                                                                                                                                                                                                                                                                                                                                                                                                                                                                                                                                                                                                                                                                                                                                                |                                                                                                                                                                                            |  |
|------------------------------------------------------------------------------------------------------------------------------------------------------------------------------------------------------------------------------------------------------------------------------|-------------------------------------------------------------------------------------------------------------------------------------------------------------------------------------------|----------------------------------------------------------------------------------------------------------------------------------------------------------------------------------------------------------------------------------------------------------------------------------------------------------------------------------------------------------------------------------------------------------------------------------------------------------------------------------------------------------------------------------------------------------------------------------------------------------------------------------------------------------------------------------------------------------------------------------------------------------------------------------------------------------------------------------------------------------------------------------------------------------------------------------------------------------------------------------------------------------------------------------------------------------------------------------------------------------------------------------------------------------------------------------------------------------------------------------------------------------------------------------------------------------------------------------------------------------------------------------------------------------------------------------------------------------------------------------------------------------------------------------------------------------------------------------------------------------------------------------------------------------------------------------------------------------------------------------------------------------------------------------------------------------------------------------------------------------------------------------------------------------------------------------------------------------------------------------------------------------------------------------------------------------------------------------------------------------------------------------------------------------------|--------------------------------------------------------------------------------------------------------------------------------------------------------------------------------------------|--|
| DATE INITIALLY OBSERVED:                                                                                                                                                                                                                                                     | 09 22 20 14 Year                                                                                                                                                                          | DATE E                                                                                                                                                                                                                                                                                                                                                                                                                                                                                                                                                                                                                                                                                                                                                                                                                                                                                                                                                                                                                                                                                                                                                                                                                                                                                                                                                                                                                                                                                                                                                                                                                                                                                                                                                                                                                                                                                                                                                                                                                                                                                                                                                         | XAMINED: 09 22 20 14 RESTRANDER? Day                                                                                                                                                       |  |
| INITALLY OBSERVED BY:                                                                                                                                                                                                                                                        |                                                                                                                                                                                           | Phone (                                                                                                                                                                                                                                                                                                                                                                                                                                                                                                                                                                                                                                                                                                                                                                                                                                                                                                                                                                                                                                                                                                                                                                                                                                                                                                                                                                                                                                                                                                                                                                                                                                                                                                                                                                                                                                                                                                                                                                                                                                                                                                                                                        | IED BY: Jim Kelly  805) 545 - 3194 Email jlk1@pge.com  Pacific Gas & Electric Company, Diablo Canyon Power Plant (DCPP)                                                                    |  |
| Green Sea Turtle  Common name Chelonia mydas                                                                                                                                                                                                                                 | City 9 miles NW of Avila Be                                                                                                                                                               | ach                                                                                                                                                                                                                                                                                                                                                                                                                                                                                                                                                                                                                                                                                                                                                                                                                                                                                                                                                                                                                                                                                                                                                                                                                                                                                                                                                                                                                                                                                                                                                                                                                                                                                                                                                                                                                                                                                                                                                                                                                                                                                                                                                            | eached X Floating in water  County San Luis Obispo State Ca ower Plant (DCPP) Intake Structure Forebay 2-5                                                                                 |  |
| Genus Species Digital photos taken: X Yes No Verified by:  AGE: (NMFS Use Only)                                                                                                                                                                                              | Latitude _35 _, _12' _44" _ ° N _ Longitude _ 120 , _51' _ 13" _ ° W _ Record in decimal degrees.  How determined (check one): _ GPS _ X Map Internet/software                            |                                                                                                                                                                                                                                                                                                                                                                                                                                                                                                                                                                                                                                                                                                                                                                                                                                                                                                                                                                                                                                                                                                                                                                                                                                                                                                                                                                                                                                                                                                                                                                                                                                                                                                                                                                                                                                                                                                                                                                                                                                                                                                                                                                |                                                                                                                                                                                            |  |
| Hatchling Immature Adult Unknown                                                                                                                                                                                                                                             | Does tail extend beyond cara ☐ Yes ☒ No                                                                                                                                                   | No CARAPACE:                                                                                                                                                                                                                                                                                                                                                                                                                                                                                                                                                                                                                                                                                                                                                                                                                                                                                                                                                                                                                                                                                                                                                                                                                                                                                                                                                                                                                                                                                                                                                                                                                                                                                                                                                                                                                                                                                                                                                                                                                                                                                                                                                   |                                                                                                                                                                                            |  |
| CONDITION:  X 1 = Alive  2 = Fresh dead                                                                                                                                                                                                                                      | How was sex determined?  Tail length Penis                                                                                                                                                | ☐ Necropsy                                                                                                                                                                                                                                                                                                                                                                                                                                                                                                                                                                                                                                                                                                                                                                                                                                                                                                                                                                                                                                                                                                                                                                                                                                                                                                                                                                                                                                                                                                                                                                                                                                                                                                                                                                                                                                                                                                                                                                                                                                                                                                                                                     | Curved Carapace Length (nuchal notch to tip) 51.0 cm  Curved Carapace Width (at widest point) 49.5 cm  Straight Carapace Length Calipers Tape cm  Straight Carapace Width Calipers Tape cm |  |
| 3 = Moderate decomposition 4 = Advanced decomposition 5 = Dried mummified/ skeleton 6 = Unknown condition                                                                                                                                                                    | ☐ 2 = Fair 🗵 5                                                                                                                                                                            | 4 = Good<br>5 = Excellent<br>6 = Unknown                                                                                                                                                                                                                                                                                                                                                                                                                                                                                                                                                                                                                                                                                                                                                                                                                                                                                                                                                                                                                                                                                                                                                                                                                                                                                                                                                                                                                                                                                                                                                                                                                                                                                                                                                                                                                                                                                                                                                                                                                                                                                                                       | Straight Carapace Width Calipers Tape cm  TAIL:  End of plastron to tail tip (ventral side) cm  Cloaca to tail tip (ventral side) 3.8 cm                                                   |  |
| FLIPPER: Existing metal tags present' Tag # Lef Tag # Lef Return address: Evidence of old tag holes/ rips in flippe If yes, draw on diagram on back of p PIT: Existing PIT tags present? Scanner type:  AVID  Univers PIT tag # Location: Left Location: Left Location: Left | Pyes X No th Right Front/ Rear th Right Front/ Rear Trs Yes X No to page.  Yes Right Front/ Rear th Right Front/ Rear | If yes, choose of 1 = Boat coll 2 = Shot 3 = Fishery i 4 = Oiled \$\overline{\text{S}} 5 = Power p 6 = Other \$\overline{\text{How determined}} \$\overline{\text{Vidence collect}} \$\overline{\text{Storage location}} \$\text{Sto | ant entrainment Power plant intake structure  ? X External exam Internal exam Necropsy ed? Yes X No Describe                                                                               |  |
| APPLIED NEW TAGS (live turtle): X Yes No Tag #_MC-22 Left/ Right Front/ Rear Tag # Left/ Right Front/ Rear PIT tag #                                                                                                                                                         |                                                                                                                                                                                           | OTHER FINDINGS:  Yes  No  Cannot Be Determined  If yes, choose one or more. Describe and draw on diagram on back of page.  1 = Disease 2 = Trauma                                                                                                                                                                                                                                                                                                                                                                                                                                                                                                                                                                                                                                                                                                                                                                                                                                                                                                                                                                                                                                                                                                                                                                                                                                                                                                                                                                                                                                                                                                                                                                                                                                                                                                                                                                                                                                                                                                                                                                                                              |                                                                                                                                                                                            |  |
| PIT tag #                                                                                                                                                                                                                                                                    | / Right Front/ Rear                                                                                                                                                                       |                                                                                                                                                                                                                                                                                                                                                                                                                                                                                                                                                                                                                                                                                                                                                                                                                                                                                                                                                                                                                                                                                                                                                                                                                                                                                                                                                                                                                                                                                                                                                                                                                                                                                                                                                                                                                                                                                                                                                                                                                                                                                                                                                                | ?   External exam Internal exam Necropsy                                                                                                                                                   |  |
| 2 = Alive, transferred to rehabilitation 3 = Euthanized at site By 4 = Dead, left at site Marked? 5 = Dead, buried: On beach 6 = Dead, salvaged: Whole car 7 = Necropsied: Field La                                                                                          | Relocated Approximately 2 Mile on Date F C Yes                                                                                                                                            | acilityarcass dispositio                                                                                                                                                                                                                                                                                                                                                                                                                                                                                                                                                                                                                                                                                                                                                                                                                                                                                                                                                                                                                                                                                                                                                                                                                                                                                                                                                                                                                                                                                                                                                                                                                                                                                                                                                                                                                                                                                                                                                                                                                                                                                                                                       | If fishery interaction, disentangled prior to release?  Yes No                                                                                                                             |  |

CARAPACE (DORSAL VIEW)

| riease mark wounds/ abnormalities on diagrams above and describe them below. Be sure to meas<br>figital photos. Note tar or oil, gear or debris entanglements, epibiota, masses, papillomas, emaciati |                                                 |
|-------------------------------------------------------------------------------------------------------------------------------------------------------------------------------------------------------|-------------------------------------------------|
| Please note if no wounds or abnormalities are found.                                                                                                                                                  | Digital photos taken? ☒ Yes ☐ No                |
| The turtle was observed alive and healthy, showing no signs of injury. There was a bryozoan colony                                                                                                    | growing on the rear right quarter of the shell. |
| There was a small bump/scar observed on the top of the neck behind the head.                                                                                                                          |                                                 |
|                                                                                                                                                                                                       |                                                 |
|                                                                                                                                                                                                       |                                                 |
|                                                                                                                                                                                                       |                                                 |
|                                                                                                                                                                                                       |                                                 |
|                                                                                                                                                                                                       |                                                 |
| Additional Attachments (e.g. Level A, Pathology):                                                                                                                                                     |                                                 |
|                                                                                                                                                                                                       |                                                 |
|                                                                                                                                                                                                       |                                                 |
| SPECIMEN DISPOSITION: Check all that apply.   Scientific collection   Education                                                                                                                       |                                                 |
| List all samples/ parts collected (note tissue and storage medium): Storage location                                                                                                                  |                                                 |
| The turtle was released alive and healthy in the open ocean approximately 2 miles south of Diablo Ca                                                                                                  | nyon Power Plant.                               |
|                                                                                                                                                                                                       |                                                 |
| NMFS Sample Requests:                                                                                                                                                                                 | SHIP TO: Robin LeRoux                           |
| Skin (All species): DMSO Saturated salt                                                                                                                                                               | NMFS-SWFSC                                      |
| Scleral ossicles (Leatherbacks only): 🔲 Left eye 🔛 Right eye                                                                                                                                          | 8901 La Jolla Shores Drive                      |
| Front flipper (Green turtles only):                                                                                                                                                                   | La Jolla, CA 92037<br>Robin.LeRoux@noaa.gov     |
| Other Samples: Blood Sample Obtained; Forward to Robin LeRoux with Report Copy                                                                                                                        | Robin.LeRoux@noaa.gov                           |
| •                                                                                                                                                                                                     |                                                 |
| SWFSC Animal ID: Other ID:                                                                                                                                                                            |                                                 |
|                                                                                                                                                                                                       |                                                 |