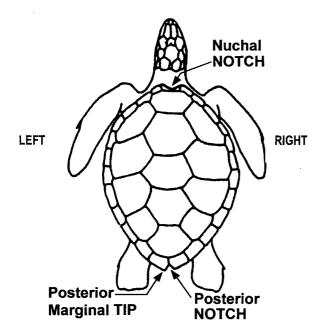

## U.S. WEST COAST SEA TURTLE STRANDING REPORT

| FIELD #                                                                                                                                                                                                                                                                      |                                                                                                                                                                                           |                                                                                                                                                                                                                                                                                                                                                                                                                                                                                                                                                                                                                                                                                                                                                                                                                                                                                                                                                                                                                                                                                                                                                                                                                                                                                                                                                                                                                                                                                                                                                                                                                                                                                                                                                                                                                                                                                                                                                                                                                                                                                                                                                                |                                                                                                                                                                                            |  |
|------------------------------------------------------------------------------------------------------------------------------------------------------------------------------------------------------------------------------------------------------------------------------|-------------------------------------------------------------------------------------------------------------------------------------------------------------------------------------------|----------------------------------------------------------------------------------------------------------------------------------------------------------------------------------------------------------------------------------------------------------------------------------------------------------------------------------------------------------------------------------------------------------------------------------------------------------------------------------------------------------------------------------------------------------------------------------------------------------------------------------------------------------------------------------------------------------------------------------------------------------------------------------------------------------------------------------------------------------------------------------------------------------------------------------------------------------------------------------------------------------------------------------------------------------------------------------------------------------------------------------------------------------------------------------------------------------------------------------------------------------------------------------------------------------------------------------------------------------------------------------------------------------------------------------------------------------------------------------------------------------------------------------------------------------------------------------------------------------------------------------------------------------------------------------------------------------------------------------------------------------------------------------------------------------------------------------------------------------------------------------------------------------------------------------------------------------------------------------------------------------------------------------------------------------------------------------------------------------------------------------------------------------------|--------------------------------------------------------------------------------------------------------------------------------------------------------------------------------------------|--|
| DATE INITIALLY OBSERVED:                                                                                                                                                                                                                                                     | 09 22 20 14 Year                                                                                                                                                                          | DATE E                                                                                                                                                                                                                                                                                                                                                                                                                                                                                                                                                                                                                                                                                                                                                                                                                                                                                                                                                                                                                                                                                                                                                                                                                                                                                                                                                                                                                                                                                                                                                                                                                                                                                                                                                                                                                                                                                                                                                                                                                                                                                                                                                         | XAMINED: 09 22 20 14 RESTRANDER? Day                                                                                                                                                       |  |
| INITALLY OBSERVED BY:                                                                                                                                                                                                                                                        |                                                                                                                                                                                           | Phone (                                                                                                                                                                                                                                                                                                                                                                                                                                                                                                                                                                                                                                                                                                                                                                                                                                                                                                                                                                                                                                                                                                                                                                                                                                                                                                                                                                                                                                                                                                                                                                                                                                                                                                                                                                                                                                                                                                                                                                                                                                                                                                                                                        | IED BY: Jim Kelly  805) 545 - 3194 Email jlk1@pge.com  Pacific Gas & Electric Company, Diablo Canyon Power Plant (DCPP)                                                                    |  |
| Green Sea Turtle  Common name Chelonia mydas                                                                                                                                                                                                                                 | City 9 miles NW of Avila Be                                                                                                                                                               | ach                                                                                                                                                                                                                                                                                                                                                                                                                                                                                                                                                                                                                                                                                                                                                                                                                                                                                                                                                                                                                                                                                                                                                                                                                                                                                                                                                                                                                                                                                                                                                                                                                                                                                                                                                                                                                                                                                                                                                                                                                                                                                                                                                            | eached X Floating in water  County San Luis Obispo State Ca ower Plant (DCPP) Intake Structure Forebay 2-5                                                                                 |  |
| Genus Species Digital photos taken: X Yes No Verified by:  AGE: (NMFS Use Only)                                                                                                                                                                                              | Latitude _35 _, _12' _44" _ ° N _ Longitude _ 120 , _51' _ 13" _ ° W _ Record in decimal degrees.  How determined (check one): _ GPS _ X Map Internet/software                            |                                                                                                                                                                                                                                                                                                                                                                                                                                                                                                                                                                                                                                                                                                                                                                                                                                                                                                                                                                                                                                                                                                                                                                                                                                                                                                                                                                                                                                                                                                                                                                                                                                                                                                                                                                                                                                                                                                                                                                                                                                                                                                                                                                |                                                                                                                                                                                            |  |
| Hatchling Immature Adult Unknown                                                                                                                                                                                                                                             | Does tail extend beyond cara ☐ Yes ☒ No                                                                                                                                                   | No CARAPACE:                                                                                                                                                                                                                                                                                                                                                                                                                                                                                                                                                                                                                                                                                                                                                                                                                                                                                                                                                                                                                                                                                                                                                                                                                                                                                                                                                                                                                                                                                                                                                                                                                                                                                                                                                                                                                                                                                                                                                                                                                                                                                                                                                   |                                                                                                                                                                                            |  |
| CONDITION:  X 1 = Alive  2 = Fresh dead                                                                                                                                                                                                                                      | How was sex determined?  Tail length Penis                                                                                                                                                | ☐ Necropsy                                                                                                                                                                                                                                                                                                                                                                                                                                                                                                                                                                                                                                                                                                                                                                                                                                                                                                                                                                                                                                                                                                                                                                                                                                                                                                                                                                                                                                                                                                                                                                                                                                                                                                                                                                                                                                                                                                                                                                                                                                                                                                                                                     | Curved Carapace Length (nuchal notch to tip) 51.0 cm  Curved Carapace Width (at widest point) 49.5 cm  Straight Carapace Length Calipers Tape cm  Straight Carapace Width Calipers Tape cm |  |
| 3 = Moderate decomposition 4 = Advanced decomposition 5 = Dried mummified/ skeleton 6 = Unknown condition                                                                                                                                                                    | ☐ 2 = Fair 🗵 5                                                                                                                                                                            | 4 = Good<br>5 = Excellent<br>6 = Unknown                                                                                                                                                                                                                                                                                                                                                                                                                                                                                                                                                                                                                                                                                                                                                                                                                                                                                                                                                                                                                                                                                                                                                                                                                                                                                                                                                                                                                                                                                                                                                                                                                                                                                                                                                                                                                                                                                                                                                                                                                                                                                                                       | Straight Carapace Width Calipers Tape cm  TAIL:  End of plastron to tail tip (ventral side) cm  Cloaca to tail tip (ventral side) 3.8 cm                                                   |  |
| FLIPPER: Existing metal tags present' Tag # Lef Tag # Lef Return address: Evidence of old tag holes/ rips in flippe If yes, draw on diagram on back of p PIT: Existing PIT tags present? Scanner type:  AVID  Univers PIT tag # Location: Left Location: Left Location: Left | Pyes X No th Right Front/ Rear th Right Front/ Rear Trs Yes X No to page.  Yes Right Front/ Rear th Right Front/ Rear | If yes, choose of 1 = Boat coll 2 = Shot 3 = Fishery i 4 = Oiled \$\overline{\text{S}} 5 = Power p 6 = Other \$\overline{\text{How determined}} \$\overline{\text{Vidence collect}} \$\overline{\text{Storage location}} \$\text{Sto | ant entrainment Power plant intake structure  ? X External exam Internal exam Necropsy ed? Yes X No Describe                                                                               |  |
| APPLIED NEW TAGS (live turtle): X Yes No Tag #_MC-22 Left/ Right Front/ Rear Tag # Left/ Right Front/ Rear PIT tag #                                                                                                                                                         |                                                                                                                                                                                           | OTHER FINDINGS:  Yes  No  Cannot Be Determined  If yes, choose one or more. Describe and draw on diagram on back of page.  1 = Disease 2 = Trauma                                                                                                                                                                                                                                                                                                                                                                                                                                                                                                                                                                                                                                                                                                                                                                                                                                                                                                                                                                                                                                                                                                                                                                                                                                                                                                                                                                                                                                                                                                                                                                                                                                                                                                                                                                                                                                                                                                                                                                                                              |                                                                                                                                                                                            |  |
| PIT tag #                                                                                                                                                                                                                                                                    | / Right Front/ Rear                                                                                                                                                                       |                                                                                                                                                                                                                                                                                                                                                                                                                                                                                                                                                                                                                                                                                                                                                                                                                                                                                                                                                                                                                                                                                                                                                                                                                                                                                                                                                                                                                                                                                                                                                                                                                                                                                                                                                                                                                                                                                                                                                                                                                                                                                                                                                                | ?   External exam Internal exam Necropsy                                                                                                                                                   |  |
| 2 = Alive, transferred to rehabilitation 3 = Euthanized at site By 4 = Dead, left at site Marked? 5 = Dead, buried: On beach 6 = Dead, salvaged: Whole car 7 = Necropsied: Field La                                                                                          | Relocated Approximately 2 Mile on Date F C Yes                                                                                                                                            | acilityarcass dispositio                                                                                                                                                                                                                                                                                                                                                                                                                                                                                                                                                                                                                                                                                                                                                                                                                                                                                                                                                                                                                                                                                                                                                                                                                                                                                                                                                                                                                                                                                                                                                                                                                                                                                                                                                                                                                                                                                                                                                                                                                                                                                                                                       | If fishery interaction, disentangled prior to release?  Yes No                                                                                                                             |  |

CARAPACE (DORSAL VIEW)

| riease mark wounds/ abnormalities on diagrams above and describe them below. Be sure to meas<br>figital photos. Note tar or oil, gear or debris entanglements, epibiota, masses, papillomas, emaciati |                                                 |
|-------------------------------------------------------------------------------------------------------------------------------------------------------------------------------------------------------|-------------------------------------------------|
| Please note if no wounds or abnormalities are found.                                                                                                                                                  | Digital photos taken? ☒ Yes ☐ No                |
| The turtle was observed alive and healthy, showing no signs of injury. There was a bryozoan colony                                                                                                    | growing on the rear right quarter of the shell. |
| There was a small bump/scar observed on the top of the neck behind the head.                                                                                                                          |                                                 |
|                                                                                                                                                                                                       |                                                 |
|                                                                                                                                                                                                       |                                                 |
|                                                                                                                                                                                                       |                                                 |
|                                                                                                                                                                                                       |                                                 |
|                                                                                                                                                                                                       |                                                 |
| Additional Attachments (e.g. Level A, Pathology):                                                                                                                                                     |                                                 |
|                                                                                                                                                                                                       |                                                 |
|                                                                                                                                                                                                       |                                                 |
| SPECIMEN DISPOSITION: Check all that apply.   Scientific collection   Education                                                                                                                       |                                                 |
| List all samples/ parts collected (note tissue and storage medium): Storage location                                                                                                                  |                                                 |
| The turtle was released alive and healthy in the open ocean approximately 2 miles south of Diablo Ca                                                                                                  | nyon Power Plant.                               |
|                                                                                                                                                                                                       |                                                 |
| NMFS Sample Requests:                                                                                                                                                                                 | SHIP TO: Robin LeRoux                           |
| Skin (All species): DMSO Saturated salt                                                                                                                                                               | NMFS-SWFSC                                      |
| Scleral ossicles (Leatherbacks only): 🔲 Left eye 🔛 Right eye                                                                                                                                          | 8901 La Jolla Shores Drive                      |
| Front flipper (Green turtles only):                                                                                                                                                                   | La Jolla, CA 92037<br>Robin.LeRoux@noaa.gov     |
| Other Samples: Blood Sample Obtained; Forward to Robin LeRoux with Report Copy                                                                                                                        | Robin.LeRoux@noaa.gov                           |
| •                                                                                                                                                                                                     |                                                 |
| SWFSC Animal ID: Other ID:                                                                                                                                                                            |                                                 |
|                                                                                                                                                                                                       |                                                 |