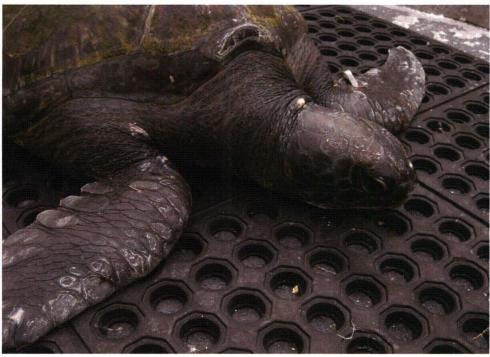

La Jolla, CA 92037

Specimen Photographs – Green Sea Turtle (*Chelonia mydas*)
Diablo Canyon Power Plant (DCPP) - September 22, 2014

Specimen Photographs – Green Sea Turtle (*Chelonia mydas*)
Diablo Canyon Power Plant (DCPP) - September 22, 2014

As authorized in DCPP's incidental take statement issued September 18, 2006, facility staff removed the turtle from the intake structure forebay that morning (September 22<sup>nd</sup>) for release offshore of the facility. The turtle was removed by cargo net, and then transported from the intake structure in the bed of a truck. The plant biologist completed measurements of the turtle, and photographs were taken. The photographs are enclosed in addition to the stranding report. The turtle was estimated to weigh 25-30 pounds, with a shell length (notch-tip) of 20 inches, and appeared to be in good health based on visual observation. There were no apparent abrasions or indication of any injury. The turtle was tagged on the left front flipper with Tag #MC-22. Following measurement and tagging, the turtle was transferred to a facility boat for transport offshore, and released in the open ocean approximately two miles south of the power plant. The turtle swam away strongly in a southerly direction following release.