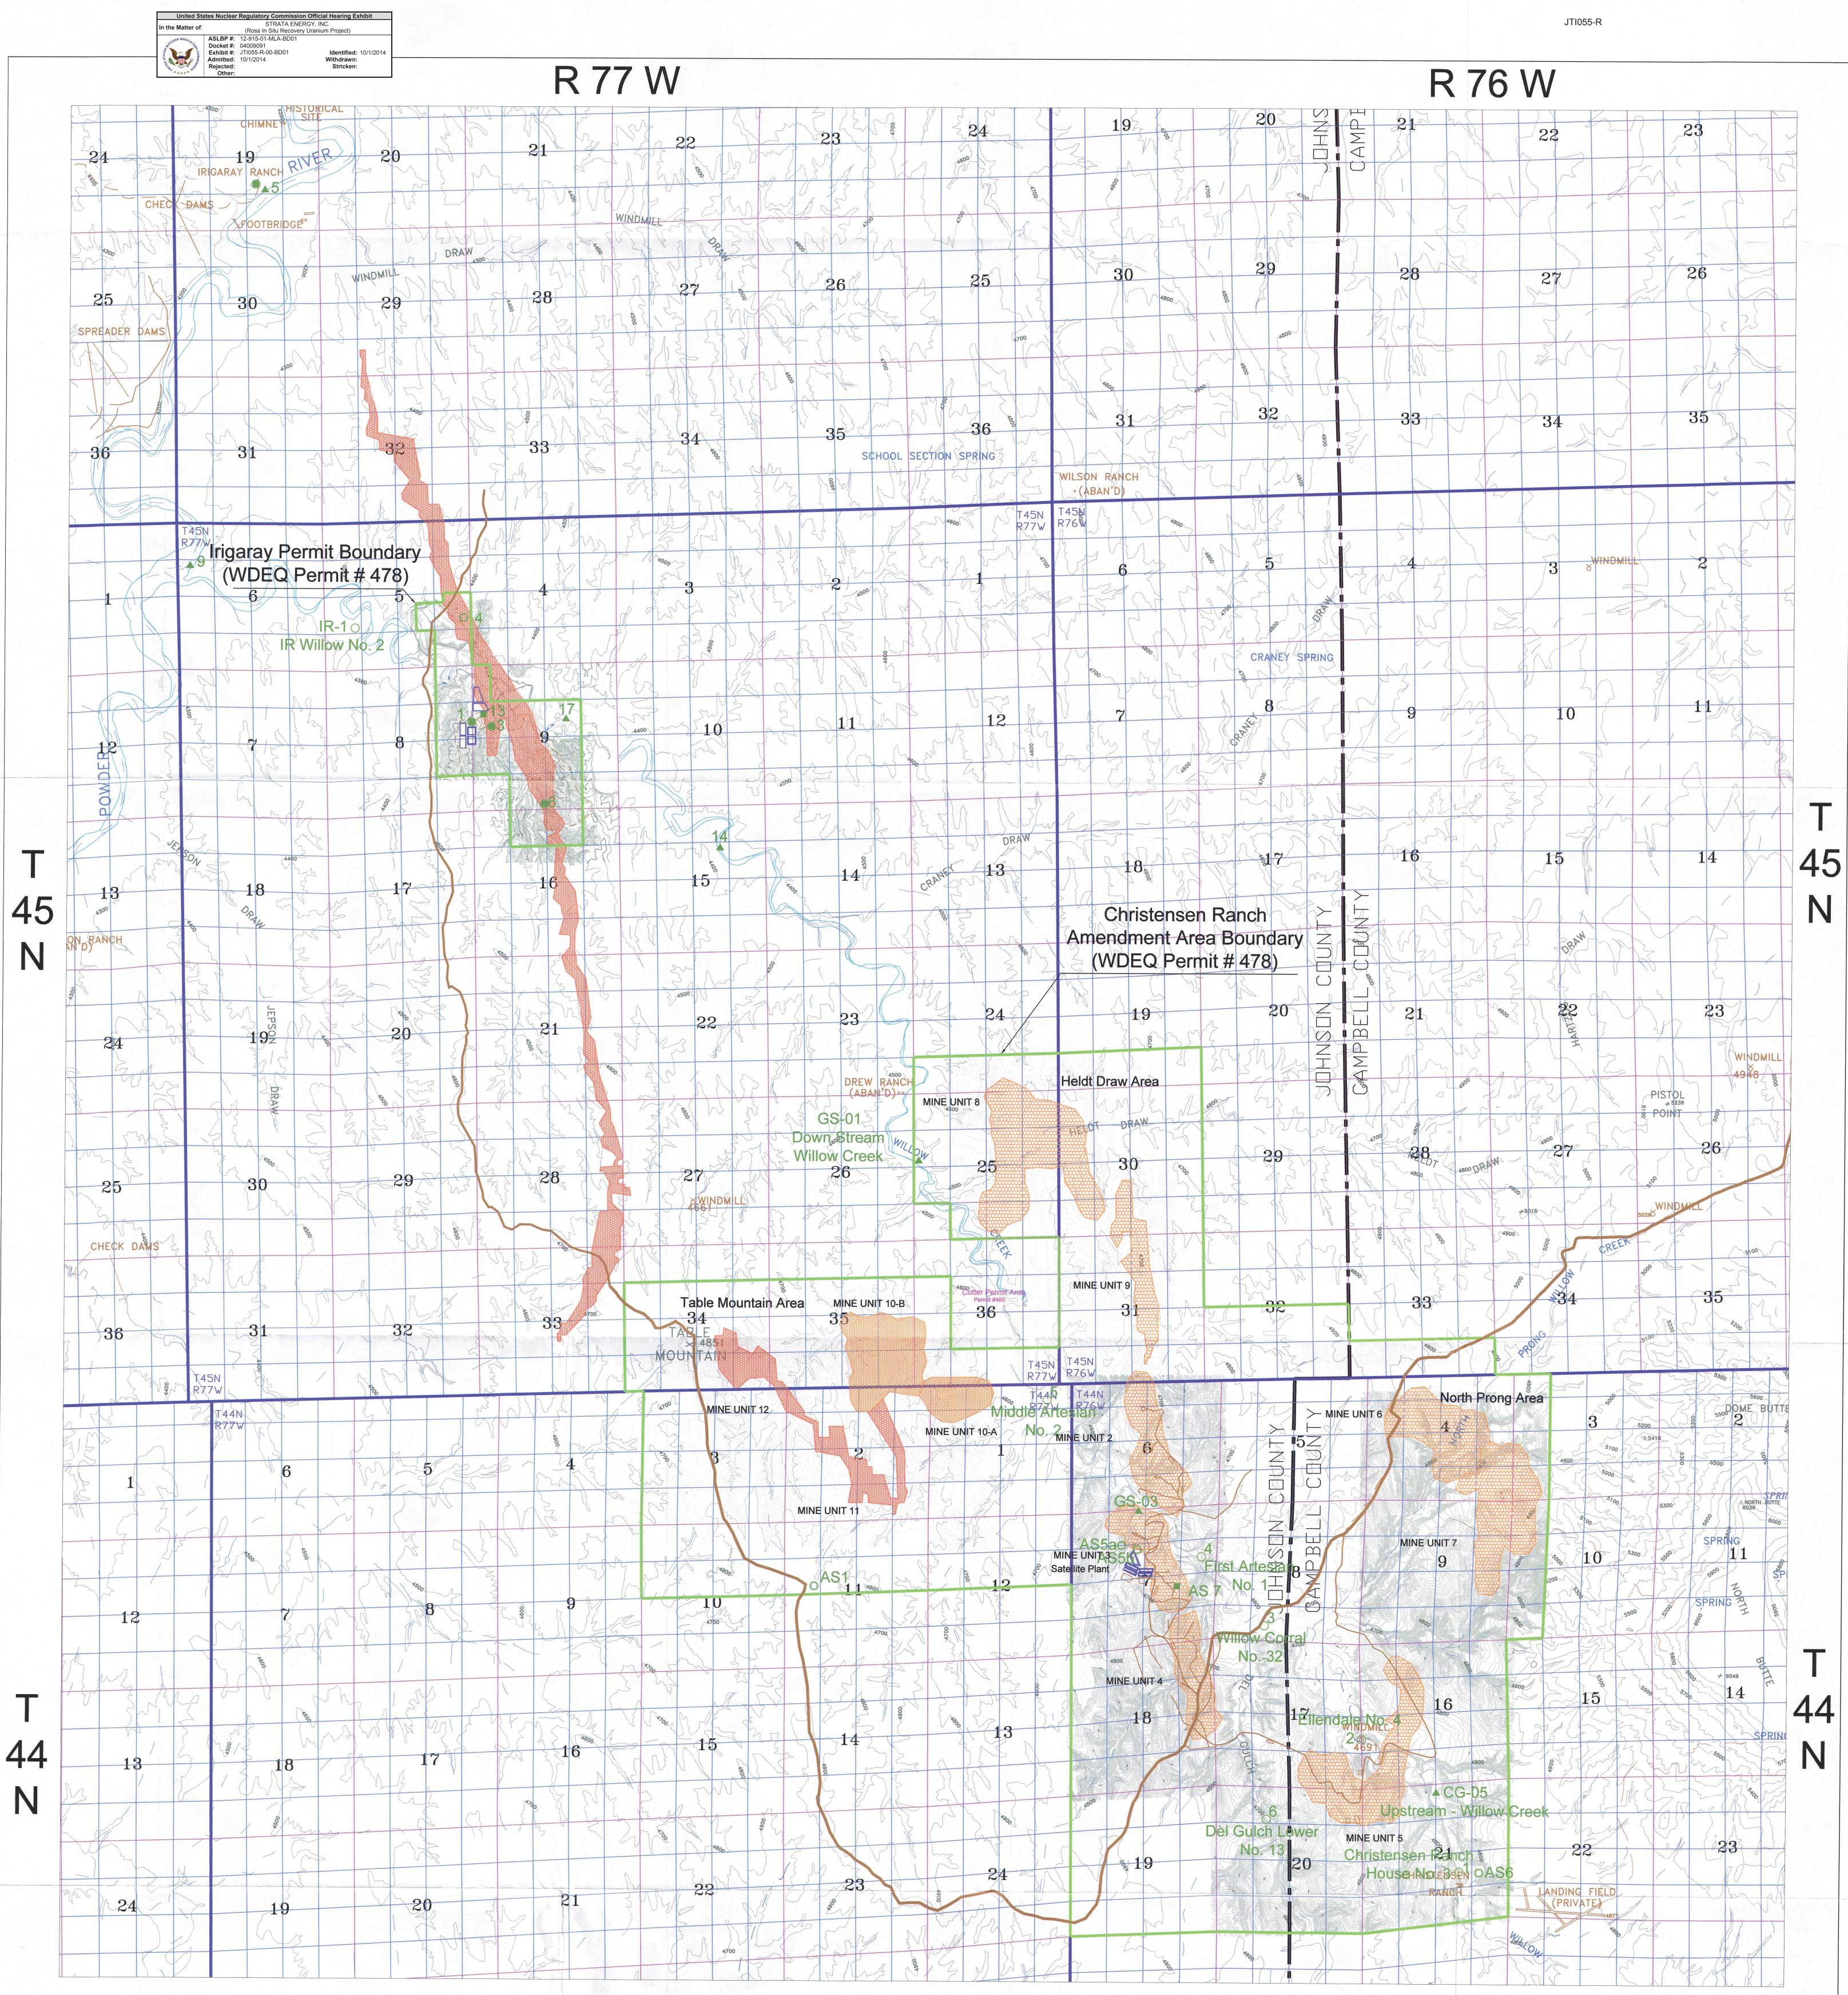

R 76 W

## R 77 W

## LEGEND

Wellfield Access Roads Haul Road Wellfield Area - Existing Wellfield Area - Future  $\diamond$ **Evaporation Ponds Topsoil Stockpile** 

Air Sample Location (Radon and Particulate)

0

A

Air Sample Location (Radon and Particulate) Vegetation Sample Location Soil Sample Location **Direct Radiation Monitor Location** 

**Air Sample Location** (Radon) Vegetation Sample Location Soil Sample Location **Direct Radiation Monitor Location** 

Stock & Domestic Well Sample Location 0 **Regional Groundwater Monitoring Location** 

Upstream & Downstream Surface Water Sample Location