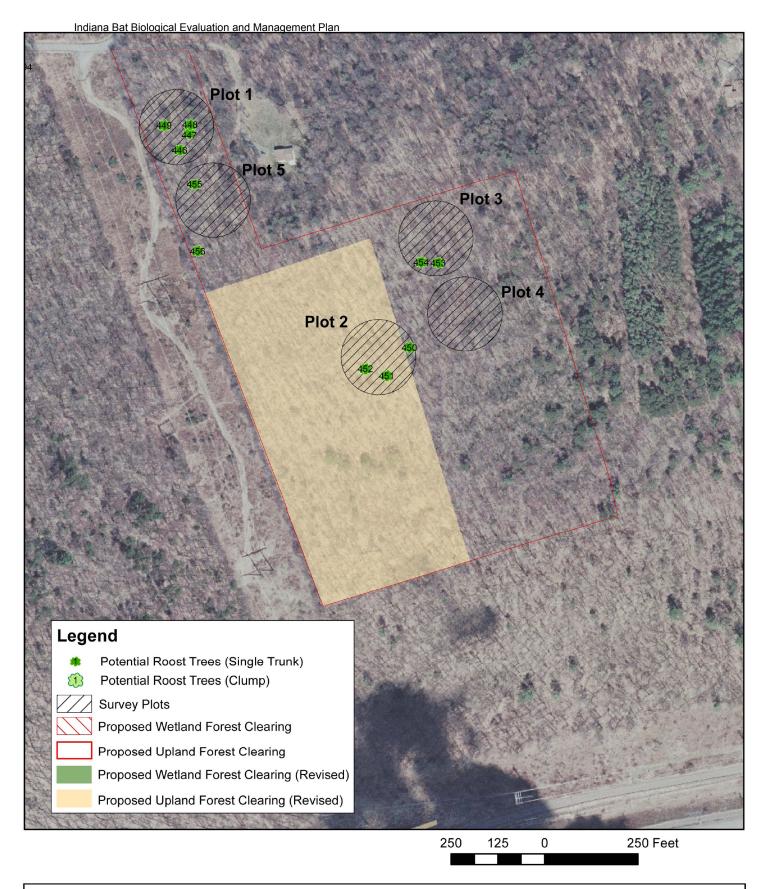

Figure D-14.

BBNPP Forest Area 17

Potential Roost Tree Locations

date: 12/13/10 prepared by: s.sherman project: 22474.000 rev. date: 01/09/11, 09/15/11 prepared for: c.roche file name: Area17\_UP\_AppendixFig\_Rev