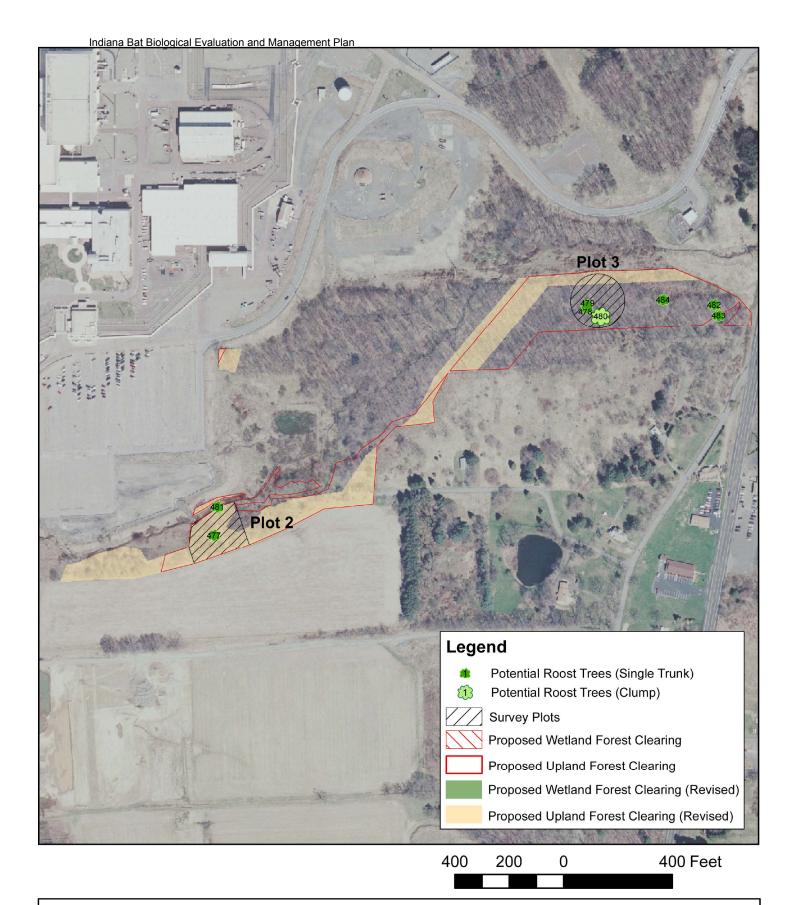

Figure D-16.

BBNPP Forest Area 25

Potential Roost Tree Locations

## NORMANDEAU ASSOCIATES ENVIRONMENTAL CONSULTANTS 400 Old Reading Pike, Bldg A, Suite 101 Stowe, PA 19464

date: 11/29/10 prepared by: s.sherman project: 22474.000 rev. date: 01/09/11, 01/26/11, 09/15/11 prepared for: c.roche file name: Area25\_PFOandUP\_AppendixFig\_Rev