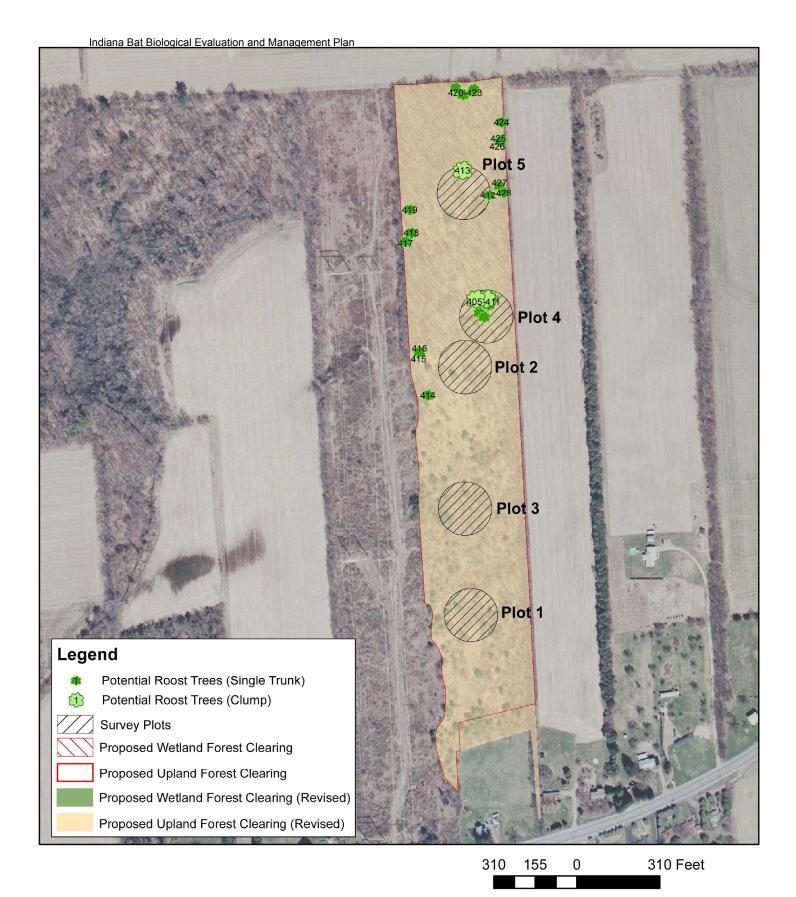

Figure D-11.

BBNPP Forest Area 14

Potential Roost Tree Locations

N

## NORMANDEAU ASSOCIATES ENVIRONMENTAL CONSULTANTS 400 Old Reading Pike, Bldg A, Suite 101 Stowe, PA 19464

date: 11/29/10 prepared by: s.sherman project: 22474.000 rev. date: 01/09/11, 09/15/11 prepared for: c.roche file name: Area14\_UP\_AppendixFig\_Rev