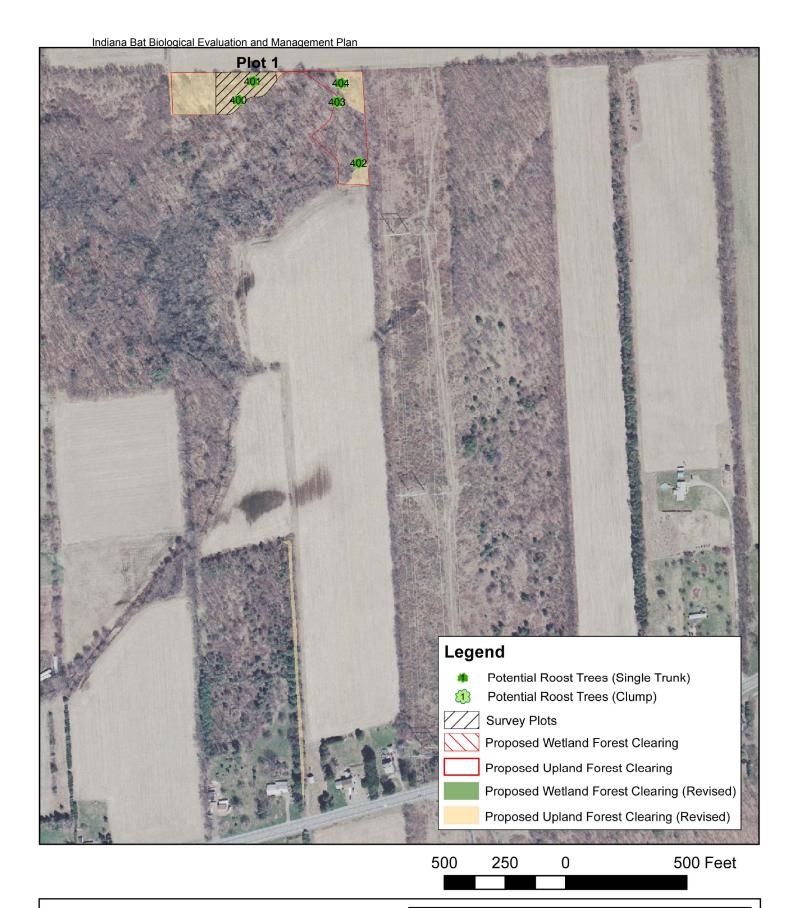

Figure D-10.

BBNPP Forest Area 13

Potential Roost Tree Locations

## NORMANDEAU ASSOCIATES ENVIRONMENTAL CONSULTANTS 400 Old Reading Pike, Bldg A, Suite 101 Stowe, PA 19464

date: 11/29/10 prepared by: s.sherman project: 22474.000 rev. date: 01/09/11, 09/15/11 prepared for: c. roche file name: Area13\_UP\_AppendixFig\_Rev