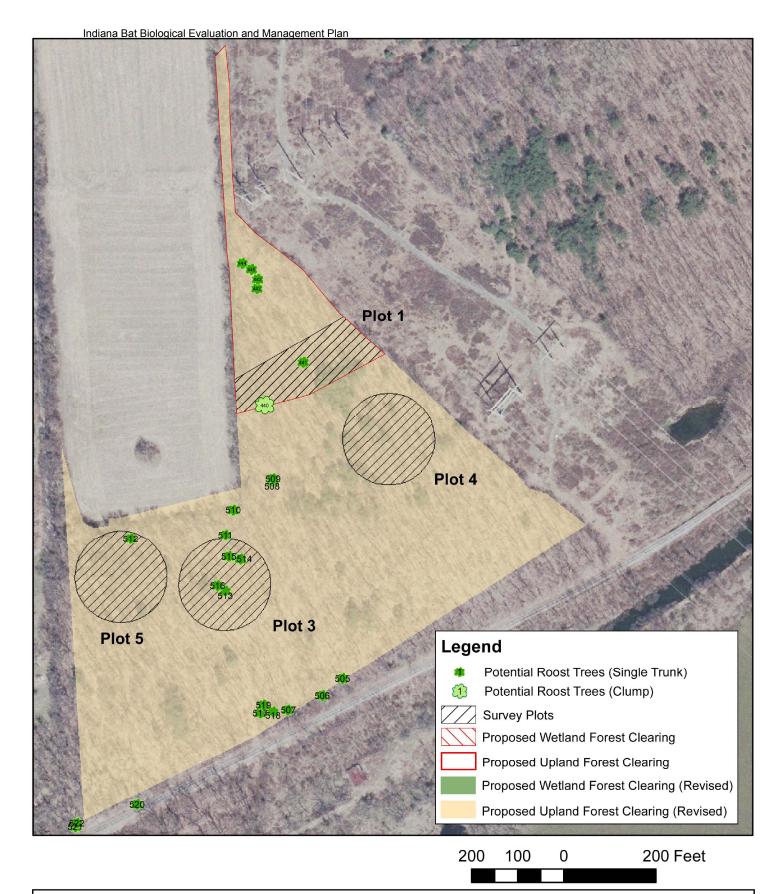

Figure D-13.

BBNPP Forest Area 16

Potential Roost Tree Locations

Z

## NORMANDEAU ASSOCIATES ENVIRONMENTAL CONSULTANTS 400 Old Reading Pike, Bldg A, Suite 101 Stowe, PA 19464

date: 11/29/10 prepared by: s.sherman project: 22474.000 rev. date: 01/09/11, 09/15/11 prepared for: c. roche file name: Area16\_UP\_AppendixFig\_Rev