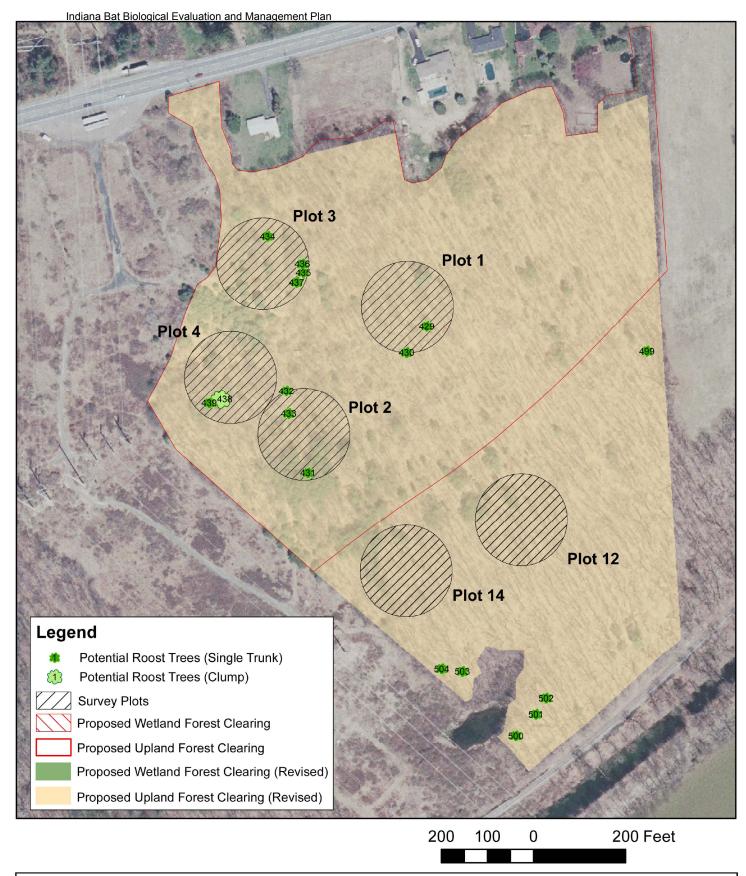

Figure D-12.

BBNPP Forest Area 15

Potential Roost Tree Locations

N

date: 11/29/10 prepared by: s.sherman project: 22474.000 rev. date: 01/09/11, 09/15/11 prepared for: c.roche file name: Area15\_UP\_AppendixFig\_Rev