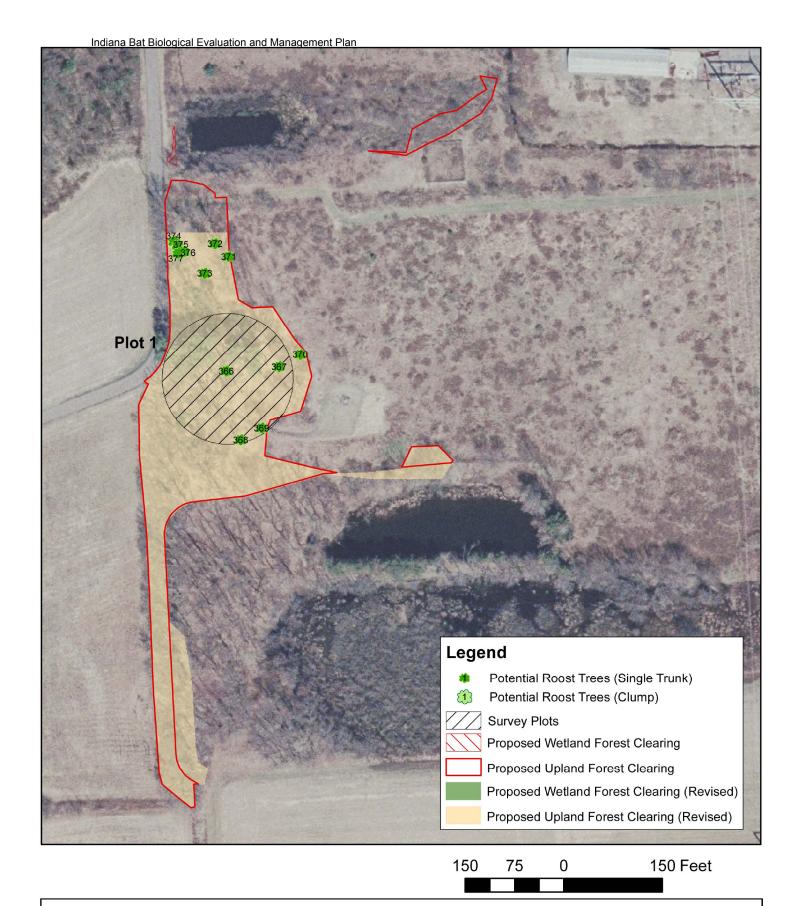

Figure D-9.

BBNPP Forest Area 12

Potential Roost Tree Locations

N

## NORMANDEAU ASSOCIATES ENVIRONMENTAL CONSULTANTS 400 Old Reading Pike, Bldg A, Suite 101 Stowe, PA 19464

date: 12/13/10 prepared by: s.sherman project: 22474.000 rev. date: 01/09/11, 09/14/11 prepared for: c.roche file name: Area12\_PFOandUP\_AppendixFig\_Rev