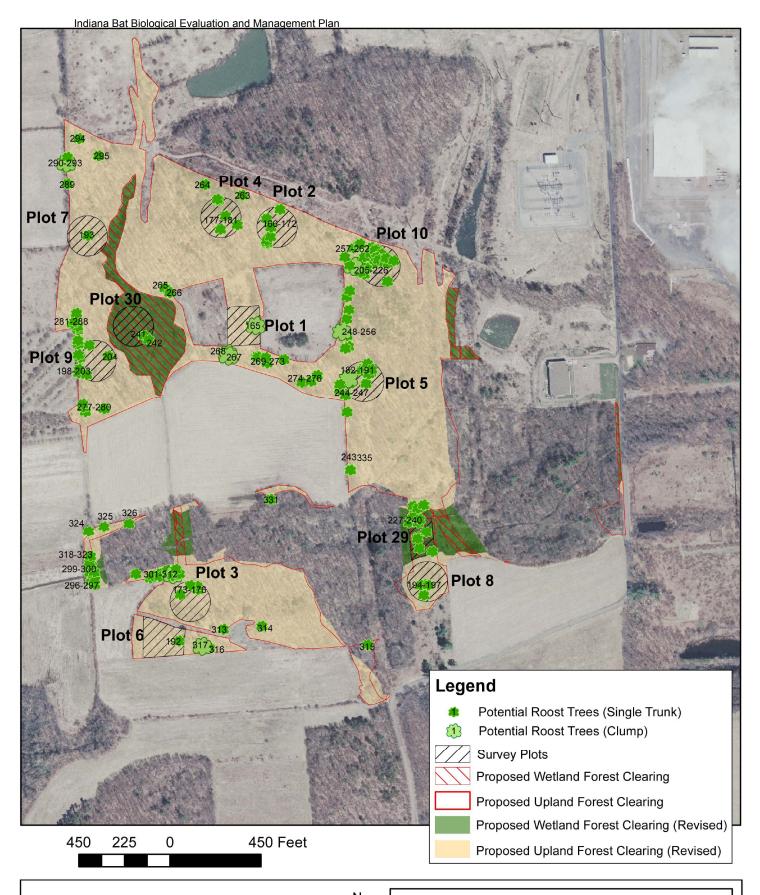

Figure D-6.
BBNPP Forest Area 9
Potential Roost Tree Locations

## NORMANDEAU ASSOCIATES ENVIRONMENTAL CONSULTANTS 400 Old Reading Pike, Bldg A, Suite 101 Stowe, PA 19464

date: 12/13/10 prepared by: s.sherman project: 22474.000 rev. date: 01/09/11, 09/15/11 prepared for: c. roche file name: Area9\_PFOandUP\_AppendixFig\_Rev