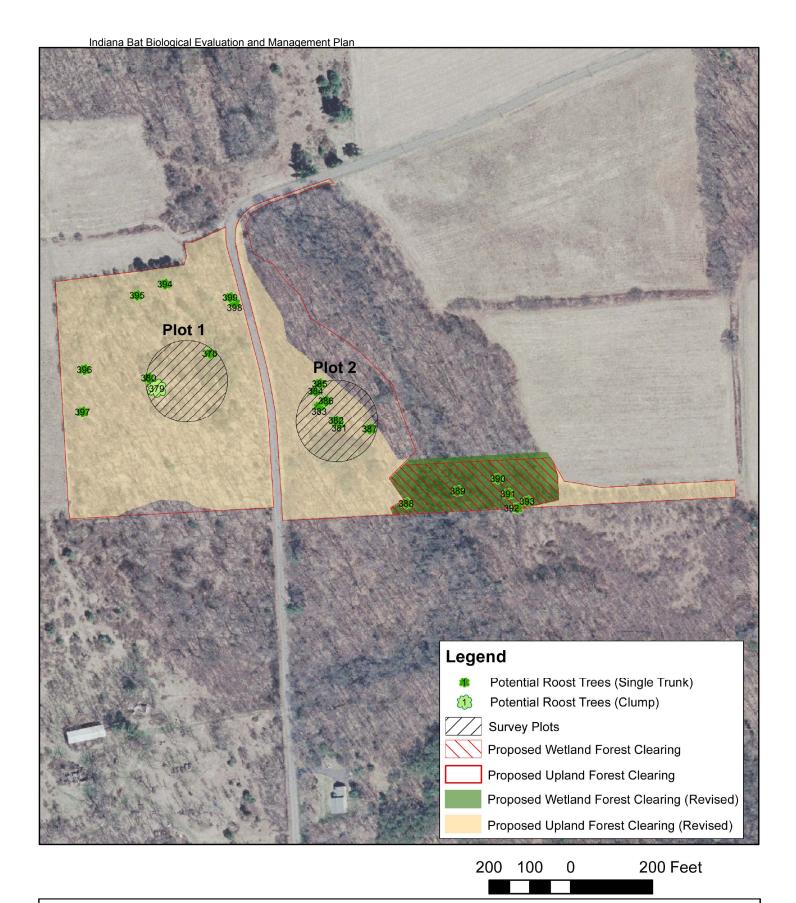

Figure D-7.

BBNPP Forest Area 10

Potential Roost Tree Locations

## NORMANDEAU ASSOCIATES ENVIRONMENTAL CONSULTANTS 400 Old Reading Pike, Bldg A, Suite 101 Stowe, PA 19464

date: 12/13/10 prepared by: s.sherman project: 22474.000 rev. date: 01/09/11, 09/15/11 prepared for: c. roche file name: Area10\_PFOandUP\_AppendixFig\_Rev