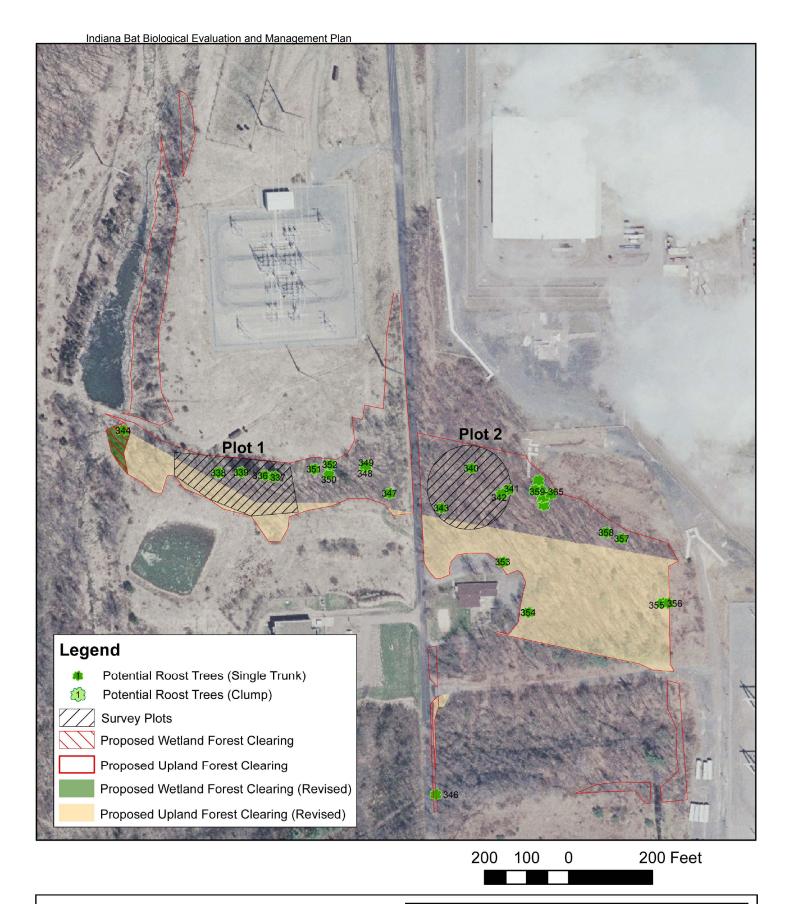

Figure D-8.

BBNPP Forest Area 11

Potential Roost Tree Locations

N A

## NORMANDEAU ASSOCIATES ENVIRONMENTAL CONSULTANTS 400 Old Reading Pike, Bldg A, Suite 101 Stowe, PA 19464

date: 11/29/10 prepared by: s.sherman project: 22474.000 rev. date: 01/09/11, 09/14/11 prepared for: c. roche file name: Area11\_PFOandUP\_AppendixFig\_Rev