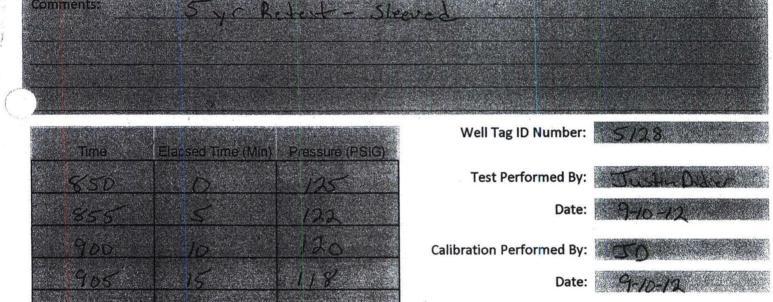

Crow Butte repaired I-5128 by installing a sleeve at 215 feet to cover the failed joint. During the installation of the 215 foot sleeve, the well was damaged at the 40 and 80 foot joints. Sleeves were installed at 35 and 75 feet to repair the damaged joints. After the repairs, the well successfully passed the MIT criteria and was returned to service. Attached is a copy of the successful test.

## **Casing Integrity Test Report**

| company:                    | Crow Butte<br>Crow Butte |                                                                                                                 |     | Permit No:                                                                                                                              | NE0122611                                                                                                                                                                                                                                                                                                                                                                                                                                                                                                                                                                                                                                                                                                                                                                                                                                                                                                                                                                                                                                                                                                                                                                                                                                                                                                                                                                                                                                                                                                                                                                                                                                                                                                                                                                                                                                                                                                                                                                                                                                                                                                                      |              |
|-----------------------------|--------------------------|-----------------------------------------------------------------------------------------------------------------|-----|-----------------------------------------------------------------------------------------------------------------------------------------|--------------------------------------------------------------------------------------------------------------------------------------------------------------------------------------------------------------------------------------------------------------------------------------------------------------------------------------------------------------------------------------------------------------------------------------------------------------------------------------------------------------------------------------------------------------------------------------------------------------------------------------------------------------------------------------------------------------------------------------------------------------------------------------------------------------------------------------------------------------------------------------------------------------------------------------------------------------------------------------------------------------------------------------------------------------------------------------------------------------------------------------------------------------------------------------------------------------------------------------------------------------------------------------------------------------------------------------------------------------------------------------------------------------------------------------------------------------------------------------------------------------------------------------------------------------------------------------------------------------------------------------------------------------------------------------------------------------------------------------------------------------------------------------------------------------------------------------------------------------------------------------------------------------------------------------------------------------------------------------------------------------------------------------------------------------------------------------------------------------------------------|--------------|
| Project:                    |                          |                                                                                                                 |     | Well No:                                                                                                                                | 5128                                                                                                                                                                                                                                                                                                                                                                                                                                                                                                                                                                                                                                                                                                                                                                                                                                                                                                                                                                                                                                                                                                                                                                                                                                                                                                                                                                                                                                                                                                                                                                                                                                                                                                                                                                                                                                                                                                                                                                                                                                                                                                                           |              |
| Casing Type:                | Certa-Lok                | n name an inclusion and an inclusion and an inclusion of the second second second second second second second s |     | Diameter:                                                                                                                               | 4.5                                                                                                                                                                                                                                                                                                                                                                                                                                                                                                                                                                                                                                                                                                                                                                                                                                                                                                                                                                                                                                                                                                                                                                                                                                                                                                                                                                                                                                                                                                                                                                                                                                                                                                                                                                                                                                                                                                                                                                                                                                                                                                                            | in.          |
|                             | Hole Depth:              | 800                                                                                                             | ft. | Casing Depth:                                                                                                                           | 789                                                                                                                                                                                                                                                                                                                                                                                                                                                                                                                                                                                                                                                                                                                                                                                                                                                                                                                                                                                                                                                                                                                                                                                                                                                                                                                                                                                                                                                                                                                                                                                                                                                                                                                                                                                                                                                                                                                                                                                                                                                                                                                            | ft.          |
| Screened Interval 1 Top:    |                          | 746                                                                                                             | ft. | Screened Interval 2 Top:                                                                                                                | gerige talentierer het serverlige von heren<br>State von einer state state                                                                                                                                                                                                                                                                                                                                                                                                                                                                                                                                                                                                                                                                                                                                                                                                                                                                                                                                                                                                                                                                                                                                                                                                                                                                                                                                                                                                                                                                                                                                                                                                                                                                                                                                                                                                                                                                                                                                                                                                                                                     | ft.          |
| Screened Interval 1 Bottom: |                          | 773                                                                                                             | ft. | Screened Interval 2 Bottom:                                                                                                             | - Andrewski in the second s                                                                                                                                                                                                                                                                                                                                                                                                                                                                                                                                                                                                                                                                                                                                                                                                                                                                                                                                                                                                                                                                                                                                                                                                                                                                                                                                                                                                                                                                                                                                                                                                                                                                                                                                                                                                                                                                                                                                                                                                                | ft.          |
| Screened Inte               | erval 3 Top:             |                                                                                                                 | ft. | Screened Interval 4 Top:                                                                                                                | gi kin som mennen in                                                                                                                                                                                                                                                                                                                                                                                                                                                                                                                                                                                                                                                                                                                                                                                                                                                                                                                                                                                                                                                                                                                                                                                                                                                                                                                                                                                                                                                                                                                                                                                                                                                                                                                                                                                                                                                                                                                                                                                                                                                                                                           | ft.          |
| Screened Inte               | erval 3 Bottom:          |                                                                                                                 | ft. | Screened Interval 4 Bottom:                                                                                                             | a ser and a series and a series of the serie | ft.          |
| De                          | pth to K-Packer:         | 735                                                                                                             | ft. | Depth to Test Packer(s)                                                                                                                 | Top: grou                                                                                                                                                                                                                                                                                                                                                                                                                                                                                                                                                                                                                                                                                                                                                                                                                                                                                                                                                                                                                                                                                                                                                                                                                                                                                                                                                                                                                                                                                                                                                                                                                                                                                                                                                                                                                                                                                                                                                                                                                                                                                                                      | ind fever ft |
|                             |                          |                                                                                                                 |     | el (kon a constant)<br>en el constant de la c | Bottom: 72                                                                                                                                                                                                                                                                                                                                                                                                                                                                                                                                                                                                                                                                                                                                                                                                                                                                                                                                                                                                                                                                                                                                                                                                                                                                                                                                                                                                                                                                                                                                                                                                                                                                                                                                                                                                                                                                                                                                                                                                                                                                                                                     | ft           |