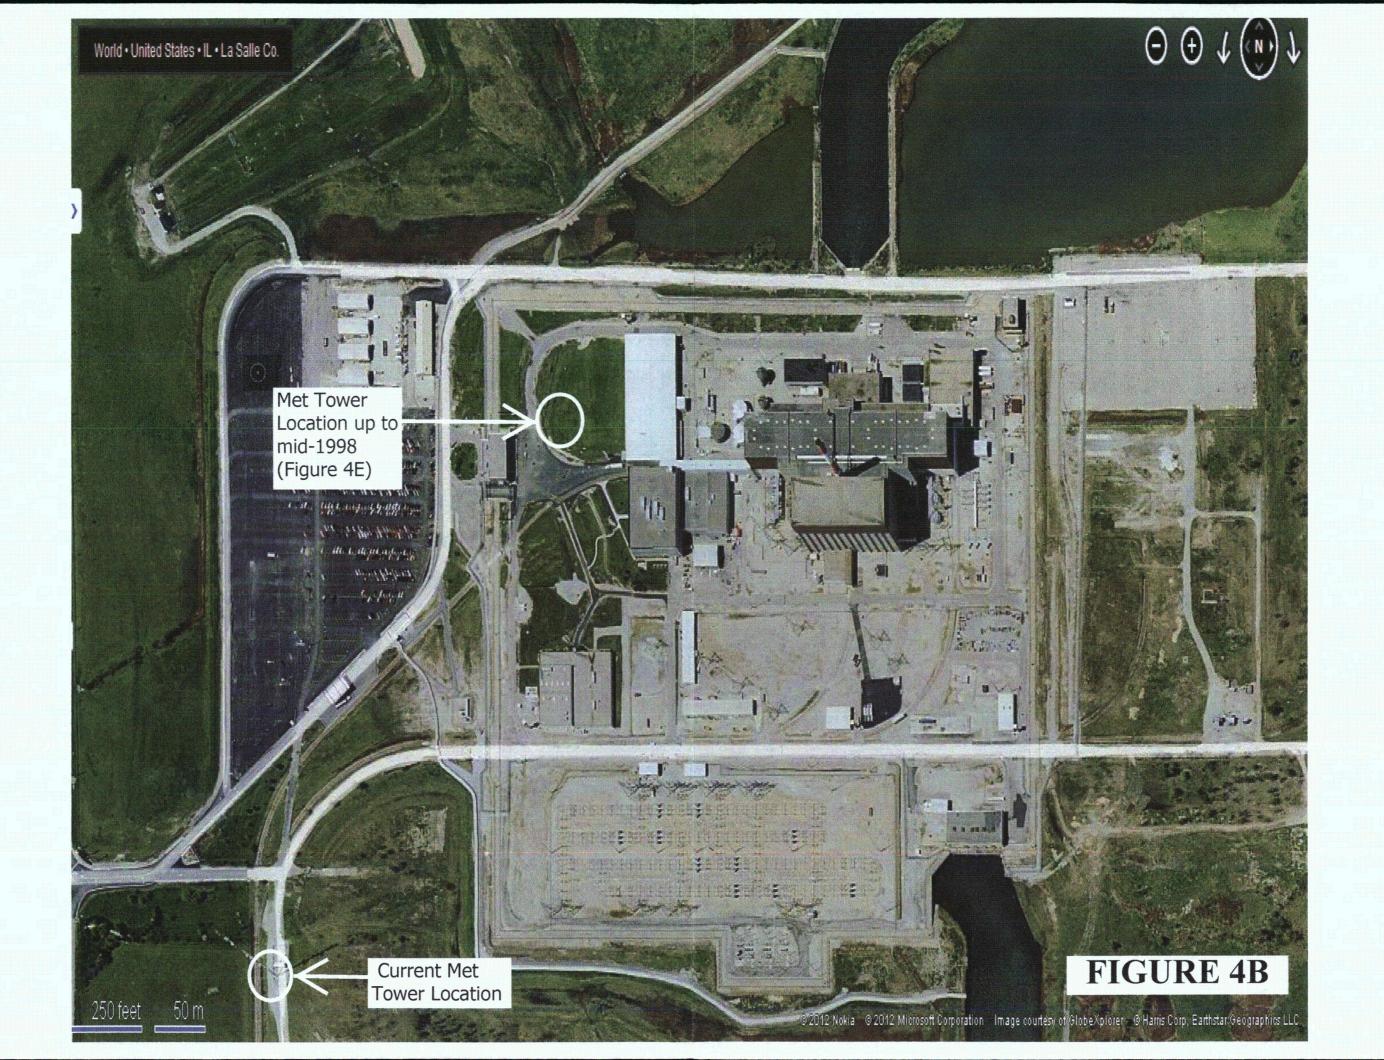

## **ATTACHMENT 8**

Aerial photographs from www.bing.com/maps and site layout drawings (i.e., Figures 4A-4E), Site Layout Drawings 1E-0-4900A, 1E-0-4900B, and S-1561, Revision B

Figure 4A – Aerial Overview of LaSalle County Station (LSCS) from <a href="www.bing.com/maps">www.bing.com/maps</a>
Figure 4B – Photograph of LSCS Highlighting Met Towers from <a href="www.bing.com/maps">www.bing.com/maps</a>
Figure 4C – LSCS Microwave Site Layout Drawing 1E-0-4900B, Revision B
Figure 4D – LSCS Microwave Site Layout Drawing 1E-0-4900A, Revision B
Figure 4E – LSCS Site Topographic Map - 1988 Survey Sheet 1, S-1561, Revision B