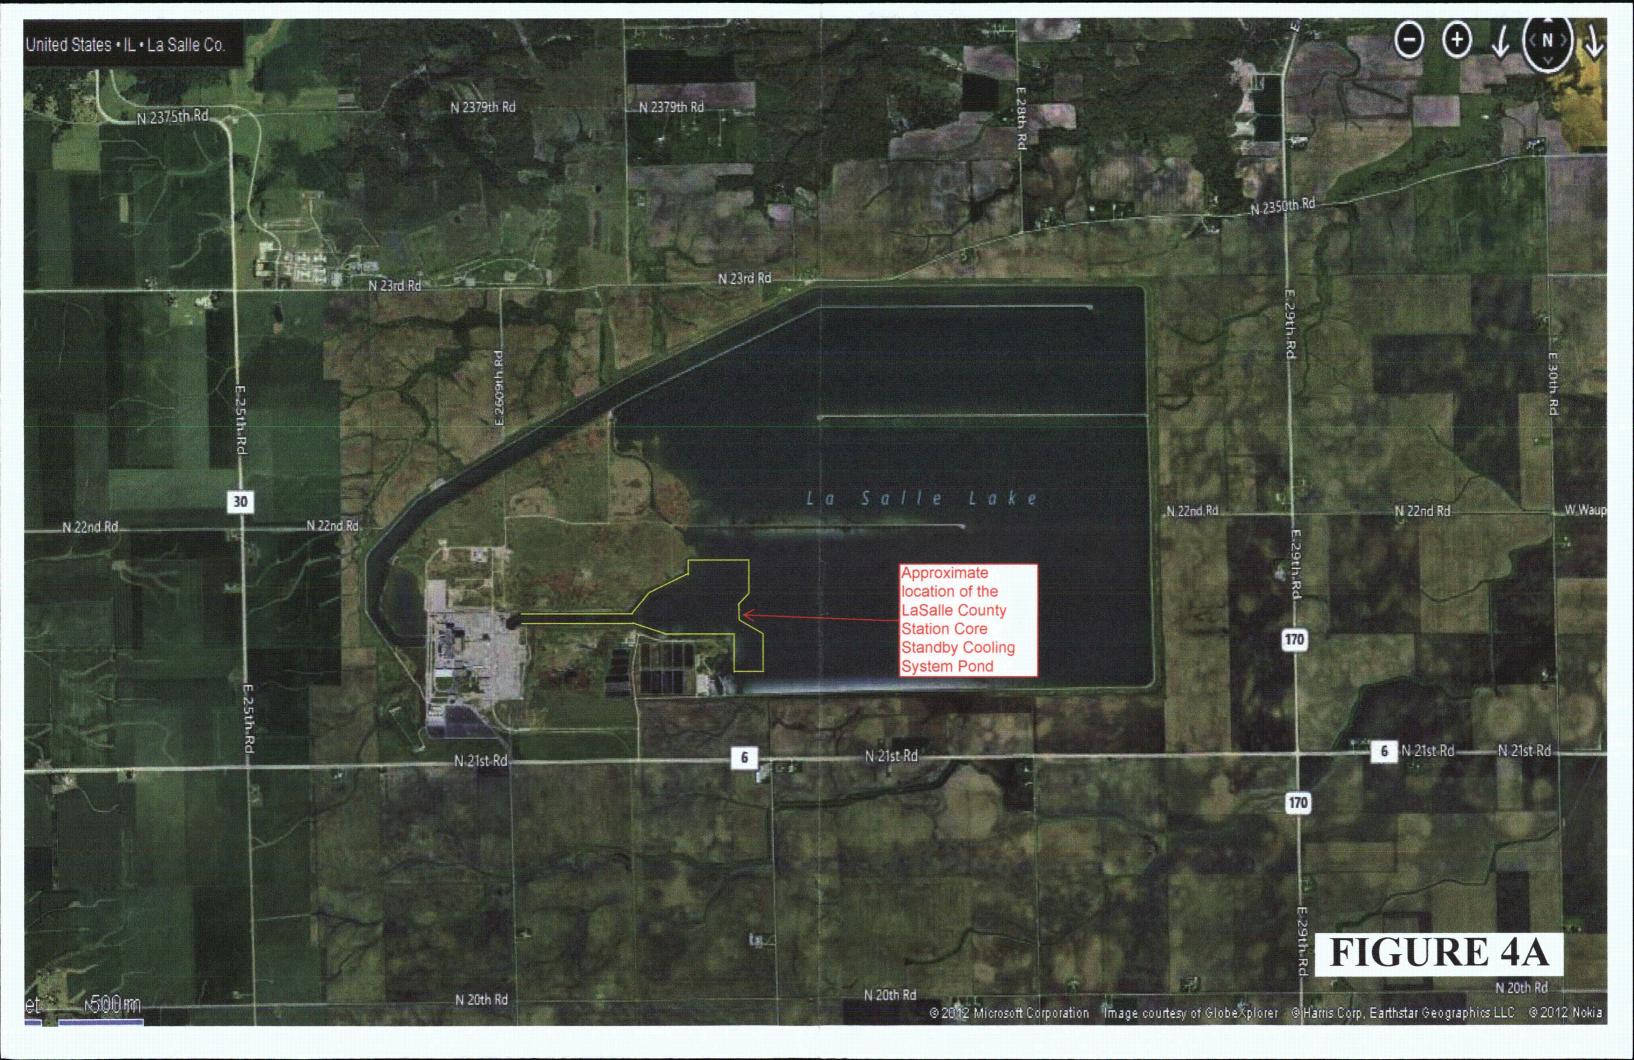

## **ATTACHMENT 8**

Aerial photographs from www.bing.com/maps and site layout drawings (i.e., Figures 4A-4E), Site Layout Drawings 1E-0-4900A, 1E-0-4900B, and S-1561, Revision B

Figure 4A – Aerial Overview of LaSalle County Station (LSCS) from <a href="www.bing.com/maps">www.bing.com/maps</a>
Figure 4B – Photograph of LSCS Highlighting Met Towers from <a href="www.bing.com/maps">www.bing.com/maps</a>
Figure 4C – LSCS Microwave Site Layout Drawing 1E-0-4900B, Revision B
Figure 4D – LSCS Microwave Site Layout Drawing 1E-0-4900A, Revision B
Figure 4E – LSCS Site Topographic Map - 1988 Survey Sheet 1, S-1561, Revision B