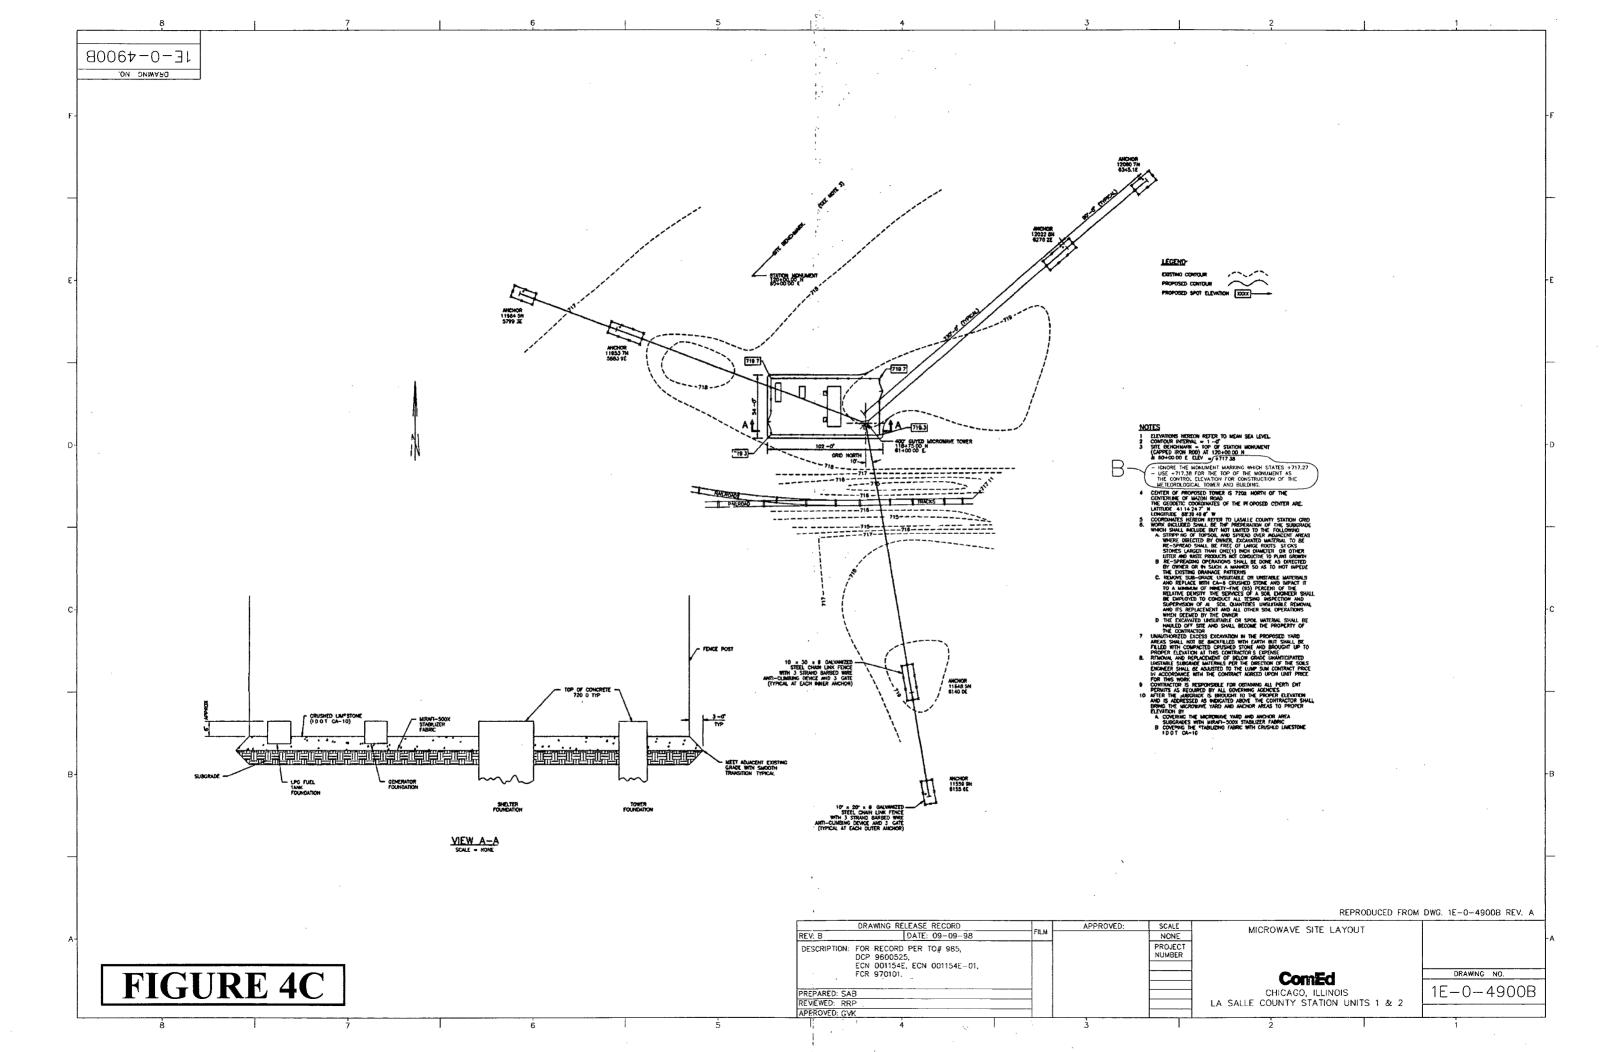

## **ATTACHMENT 8**

Aerial photographs from www.bing.com/maps and site layout drawings (i.e., Figures 4A-4E), Site Layout Drawings 1E-0-4900A, 1E-0-4900B, and S-1561, Revision B

Figure 4A – Aerial Overview of LaSalle County Station (LSCS) from <a href="www.bing.com/maps">www.bing.com/maps</a>
Figure 4B – Photograph of LSCS Highlighting Met Towers from <a href="www.bing.com/maps">www.bing.com/maps</a>
Figure 4C – LSCS Microwave Site Layout Drawing 1E-0-4900B, Revision B
Figure 4D – LSCS Microwave Site Layout Drawing 1E-0-4900A, Revision B
Figure 4E – LSCS Site Topographic Map - 1988 Survey Sheet 1, S-1561, Revision B