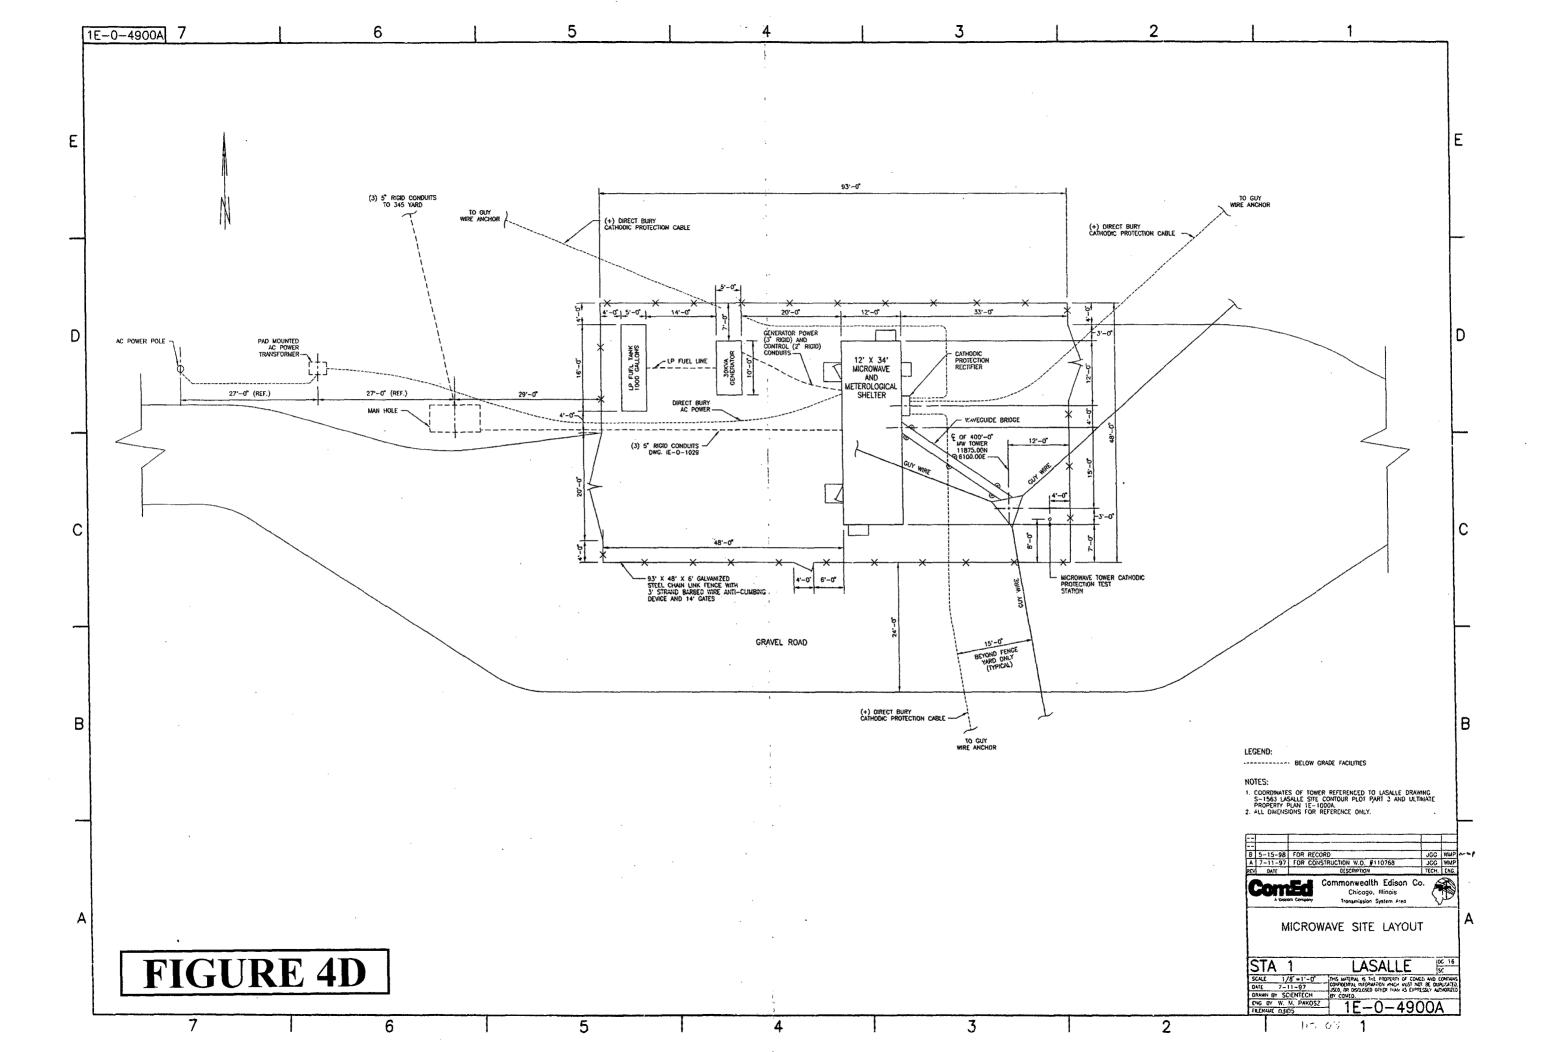

## **ATTACHMENT 8**

Aerial photographs from www.bing.com/maps and site layout drawings (i.e., Figures 4A-4E), Site Layout Drawings 1E-0-4900A, 1E-0-4900B, and S-1561, Revision B

Figure 4A – Aerial Overview of LaSalle County Station (LSCS) from <a href="www.bing.com/maps">www.bing.com/maps</a>
Figure 4B – Photograph of LSCS Highlighting Met Towers from <a href="www.bing.com/maps">www.bing.com/maps</a>
Figure 4C – LSCS Microwave Site Layout Drawing 1E-0-4900B, Revision B
Figure 4D – LSCS Microwave Site Layout Drawing 1E-0-4900A, Revision B
Figure 4E – LSCS Site Topographic Map - 1988 Survey Sheet 1, S-1561, Revision B