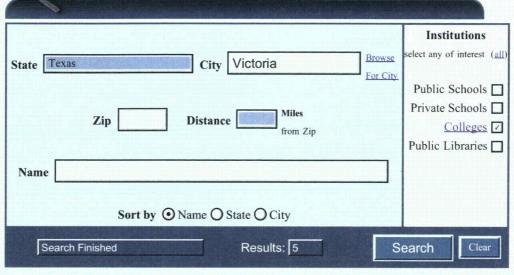

eage out of that formula reduces the amount of developed recreational use parkland to 62.2 acres, which is more in line with the recommended standards.

These recommended levels of service also do not reflect the pending growth in population as the Beachside community develops during the next 10 years. At its build-out, the developers predict as many as 909 new housing units containing as many as



Document Name:

**Printing Time:** 

Copies Requested:

Account:

Virtual Printer:

Printed For:

NCES 2012 Colleges Search.pdf 08/30/12 14:35:18

DC80000AP/slips-sheets

Administrator



Enter search terms here

**Publications & Products** 

Surveys & Programs

Data & Tools

**Fast Facts** 

**School Search** 

**News & Events** 

**About Us** 

## Search for Schools, Colleges, and Libraries



| MANUEL AND THERESA'S SCHOOL OF HAIR DESIGN<br>1405 East North, Victoria, TX 77902-7076<br>(979) 821-2050 | Private<br>for-profit<br>less-than-2-yea |
|----------------------------------------------------------------------------------------------------------|------------------------------------------|
| TEXAS VOCATIONAL SCHOOLS INC 1921 E Red River, Victoria, TX 77901-5625 (361) 575-4768                    | Private<br>for-profit<br>less-than-2-yea |
| UNIVERSITY OF HOUSTON-VICTORIA 3007 N. Ben Wilson, Victoria, TX 77901 (877) 970-4848                     | Public<br>4-year or above                |
| VICTORIA BEAUTY COLLEGE INC<br>1508 N Laurent St, Victoria, TX 77901-6233<br>(361) 575-4526              | Private<br>for-profit<br>less-than-2-yea |
| <u>VICTORIA COLLEGE</u><br>2200 E Re