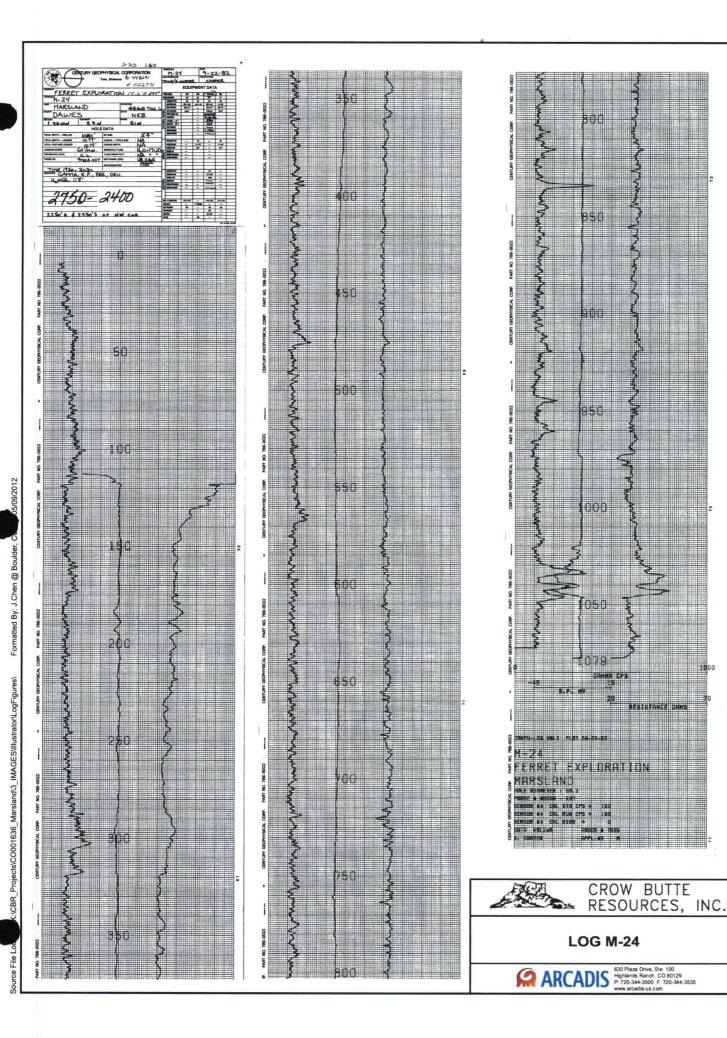

# **MEA Environmental Report Appendices**

| Appendix    |                                                                                                                        |
|-------------|------------------------------------------------------------------------------------------------------------------------|
| Appendix A  | Water User Survey Information for Active and Abandoned Water Supply Wells within 2.25-Mile Area of Review              |
| Appendix B  | Calibration Records for Marsland Expansion Area Meteorological Station                                                 |
| Appendix C  | Geophysical Boring Logs                                                                                                |
| Appendix D  | Well Plugging and Abandonment Records                                                                                  |
| <b>D-</b> 1 | Oil and Gas Plugging Records                                                                                           |
| D-2         | Water Well Abandonment Records                                                                                         |
| Appendix E  | Water Well Registration and Completion Records                                                                         |
| E-1         | Water Well Registration Records                                                                                        |
| E-2         | Water Well Completion Reports                                                                                          |
| Appendix F  | Pump Test # 8 Report                                                                                                   |
| Appendix G  | Mineralogical and Particles Size Distribution Analyses                                                                 |
| Appendix H  | Flora and Fauna Lists                                                                                                  |
| H-1         | Plant Species List                                                                                                     |
| H-2         | Mammal Species List                                                                                                    |
| H-3         | Bird Species List                                                                                                      |
| H-4         | Amphibian and Reptile Species List                                                                                     |
| H-5         | Fish Species List                                                                                                      |
| H-6         | Macroinvertebrate Species and Relative Abundance                                                                       |
| H-7         | Range Maps for State and Federally Listed Threatened and Endangered Species for Dawes County, Nebraska                 |
| Appendix I  | Standard Operating Procedures for Air Particulate Samplers                                                             |
| Appendix J  | Groundwater Analytical Lab Results                                                                                     |
| Appendix K  | Hydrologic and Erosion Study Report for Marsland Expansion Area                                                        |
| Appendix L  | Crow Butte Solubility Characteristics of Crow Butte Yellowcake                                                         |
| Appendix M  | MILDOS Analysis                                                                                                        |
| M-1         | MILDOS-AREA Modeling Results for Three Crow Expansion Area                                                             |
| M-2         | Vegetation Sampling at Cameco Resources In-Situ Recovery Operations                                                    |
| Appendix N  | Wellfield Decommissioning Plan for Crow Butte Uranium Project                                                          |
| Appendix O  | Swift Fox Survey Protocol                                                                                              |
| Appendix P  | Cost Estimate for Decontamination, Decommissioning and Reclamation of Proposed Marsland Expansion Area (One Mine Unit) |
| Appendix Q  | Energy Laboratories, Inc. Explanation of Lower Limits of Detection for Marsland Baseline                               |