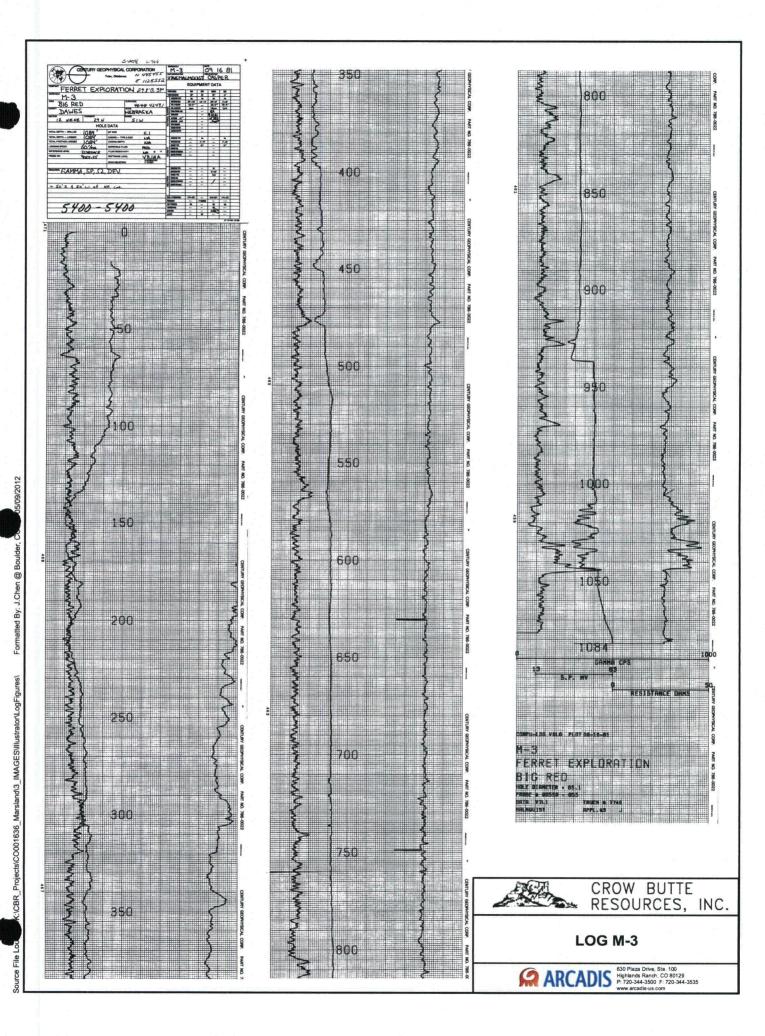

# **MEA Environmental Report Appendices**

| Appendix    |                                                                                                                        |
|-------------|------------------------------------------------------------------------------------------------------------------------|
| Appendix A  | Water User Survey Information for Active and Abandoned Water Supply Wells within 2.25-Mile Area of Review              |
| Appendix B  | Calibration Records for Marsland Expansion Area Meteorological Station                                                 |
| Appendix C  | Geophysical Boring Logs                                                                                                |
| Appendix D  | Well Plugging and Abandonment Records                                                                                  |
| <b>D-</b> 1 | Oil and Gas Plugging Records                                                                                           |
| D-2         | Water Well Abandonment Records                                                                                         |
| Appendix E  | Water Well Registration and Completion Records                                                                         |
| E-1         | Water Well Registration Records                                                                                        |
| E-2         | Water Well Completion Reports                                                                                          |
| Appendix F  | Pump Test # 8 Report                                                                                                   |
| Appendix G  | Mineralogical and Particles Size Distribution Analyses                                                                 |
| Appendix H  | Flora and Fauna Lists                                                                                                  |
| H-1         | Plant Species List                                                                                                     |
| H-2         | Mammal Species List                                                                                                    |
| H-3         | Bird Species List                                                                                                      |
| H-4         | Amphibian and Reptile Species List                                                                                     |
| H-5         | Fish Species List                                                                                                      |
| H-6         | Macroinvertebrate Species and Relative Abundance                                                                       |
| H-7         | Range Maps for State and Federally Listed Threatened and Endangered Species for Dawes County, Nebraska                 |
| Appendix I  | Standard Operating Procedures for Air Particulate Samplers                                                             |
| Appendix J  | Groundwater Analytical Lab Results                                                                                     |
| Appendix K  | Hydrologic and Erosion Study Report for Marsland Expansion Area                                                        |
| Appendix L  | Crow Butte Solubility Characteristics of Crow Butte Yellowcake                                                         |
| Appendix M  | MILDOS Analysis                                                                                                        |
| M-1         | MILDOS-AREA Modeling Results for Three Crow Expansion Area                                                             |
| M-2         | Vegetation Sampling at Cameco Resources In-Situ Recovery Operations                                                    |
| Appendix N  | Wellfield Decommissioning Plan for Crow Butte Uranium Project                                                          |
| Appendix O  | Swift Fox Survey Protocol                                                                                              |
| Appendix P  | Cost Estimate for Decontamination, Decommissioning and Reclamation of Proposed Marsland Expansion Area (One Mine Unit) |
| Appendix Q  | Energy Laboratories, Inc. Explanation of Lower Limits of Detection for Marsland Baseline                               |