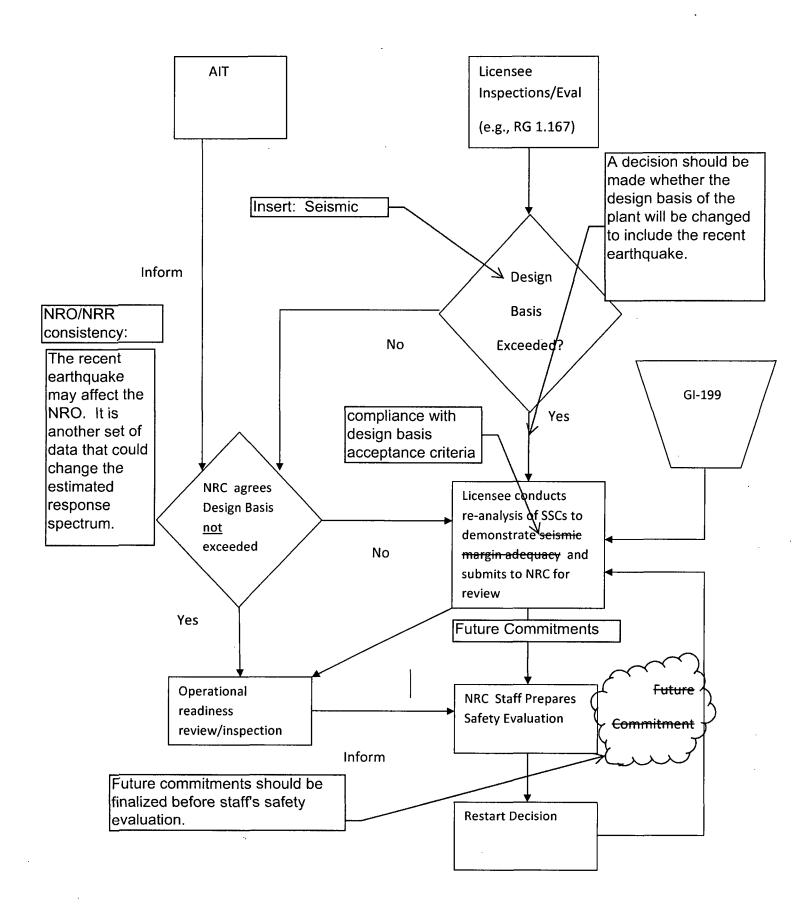

FW: Draft logic diagram for possible North Anna regulatory approach

Attachments:

comments on DORL Logic Tree.pdf

FYI.

From: Khanna, Meena

Sent: Tuesday, September 06, 2011 6:19 PM

To: Giitter, Joseph

Subject: FW: Draft logic diagram for possible North Anna regulatory approach

Joe, this is what Farhad provided to me wrt the logic diagram that you provided to us for comment...this may go into much more detail than you need, but here it is.

Thanks, meena

From: Farzam, Farhad, \( \lambda \)

Sent: Friday, September 02, 2011 9:08 AM

To: Khanna, Meena; Wilson, George

Subject: RE: Draft logic diagram for possible North Anna regulatory approach

Meena/George,

See comments in the attached file.

Farhad

From: Khanna, Meena

Sent: Wednesday, August 31, 2011 10:04 PM

To: Thomas, George; Li, Yong; Manoly, Kamal; Farzam, Farhad

Cc: Wilson, George; Uribe, Juan

**Subject:** FW: Draft logic diagram for possible North Anna regulatory approach

Let's pls discuss tomorrow and we can provide consolidated comments to DORL on Thursday..thanks

From: Giitter, Joseph

Sent: Wednesday, August 31, 2011 10:02 PM

To: Wilson, George; Khanna, Meena; Lund, Louise; Kulesa, Gloria; Martin, Robert

Subject: Draft logic diagram for possible North Anna regulatory approach

Please take a look and give me your comments.

7/19