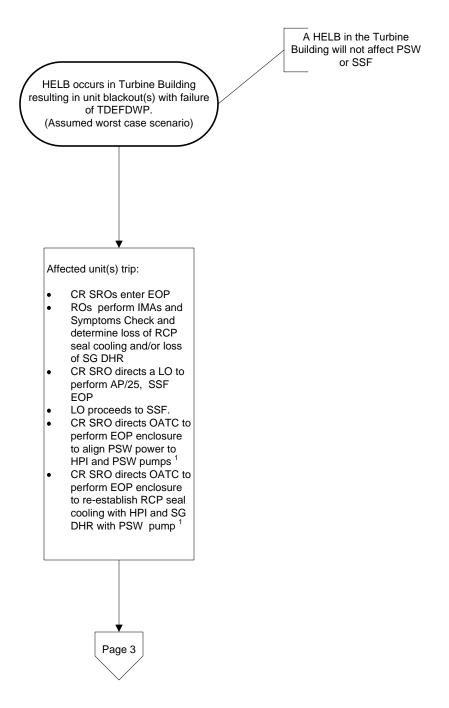

## Duke Energy / NRC Pre-submittal Meeting

### Turbine Building HELB Event Details

# Duke Energy / NRC Pre-submittal Meeting Turbine Building HELB Event Details