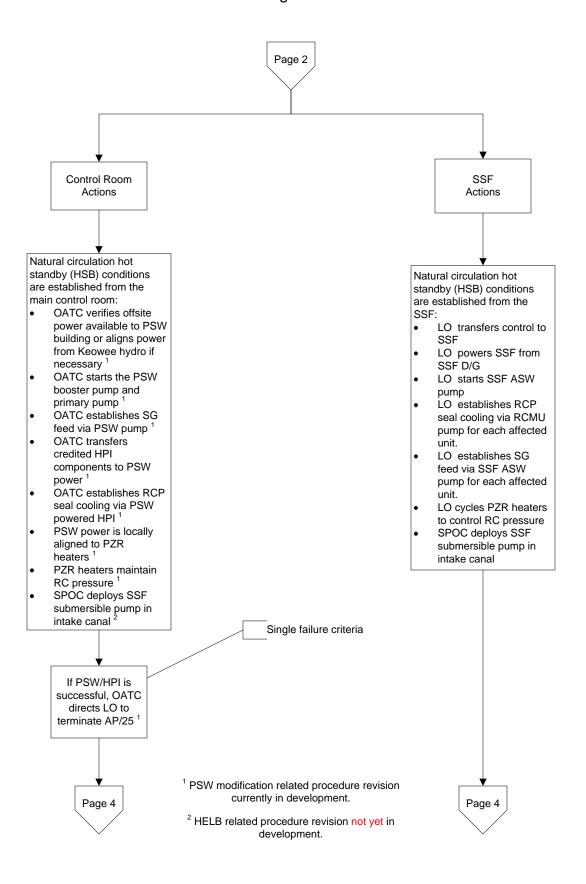

## Duke Energy / NRC Pre-submittal Meeting

### Turbine Building HELB Event Details

# Duke Energy / NRC Pre-submittal Meeting Turbine Building HELB Event Details