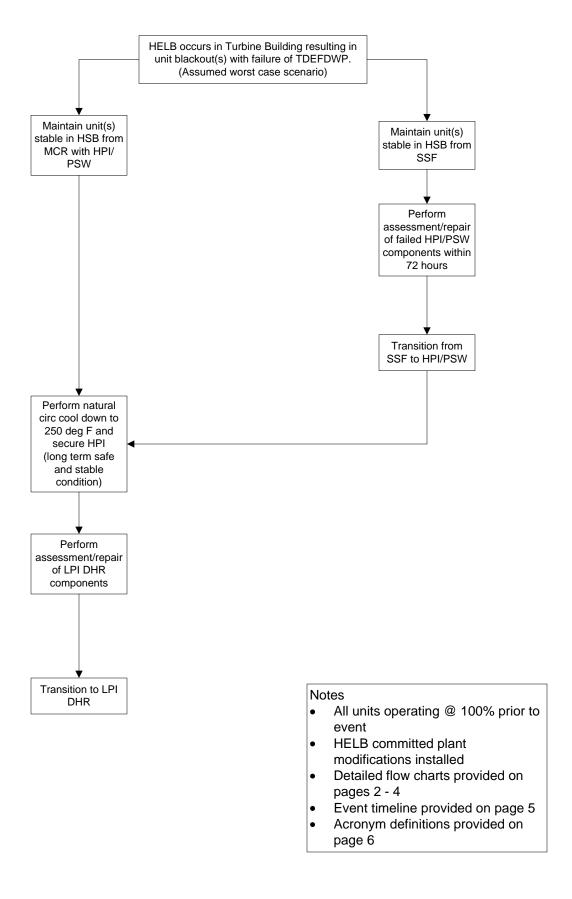

# Turbine Building HELB Event Overview

## Turbine Building HELB Event Details

<sup>&</sup>lt;sup>1</sup> PSW modification related procedure revision currently in development.