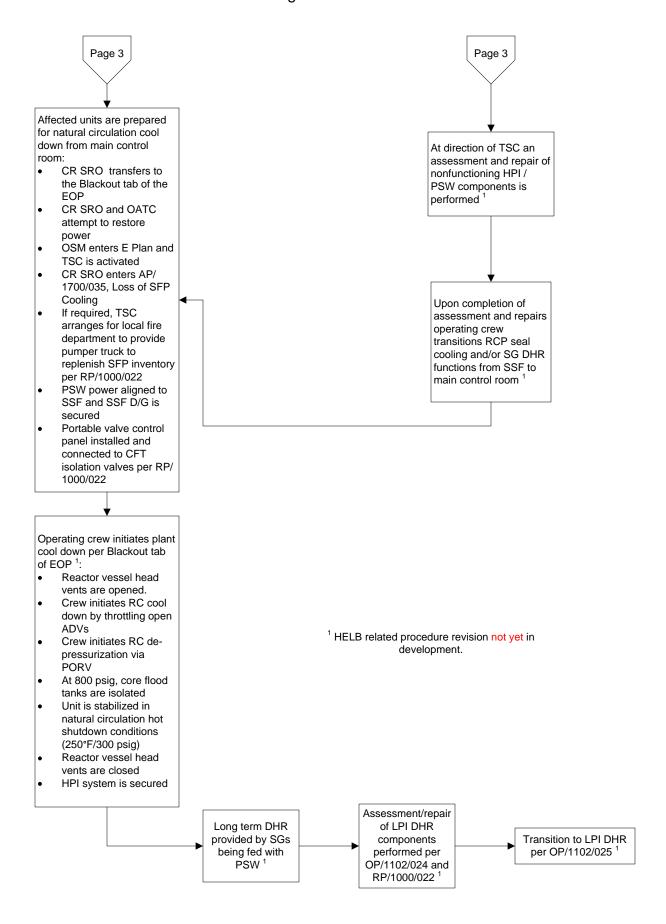

## Duke Energy / NRC Pre-submittal Meeting

### Turbine Building HELB Event Details

# Duke Energy / NRC Pre-submittal Meeting Turbine Building HELB Event Details