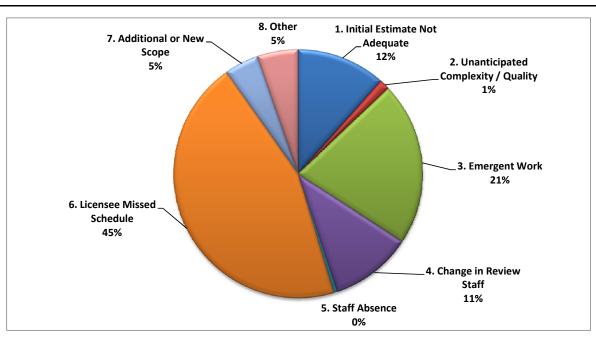

| 1                         | 1                       | 100%                   |
| Other Licenses:                          |                           |                         |                        |
| Part 30/40 Byproduct and Source Material | 1                         | 1                       | 100%                   |
| Part 70 Special Nuclear Material         | 1                         | 1                       | 100%                   |

## **Region II Inspection Program:**

Inspection Items In Progress

**Notes:** \* Review of 30-day response to BL 2011-01 in progress. Staff evaluation completed for 2 items and will be included in the next SSER. \*\* Staff evaluation completed and will be included in the next SSER.

## **Project Risk Influence Factors**



Statistical Status Report 6/17/2011