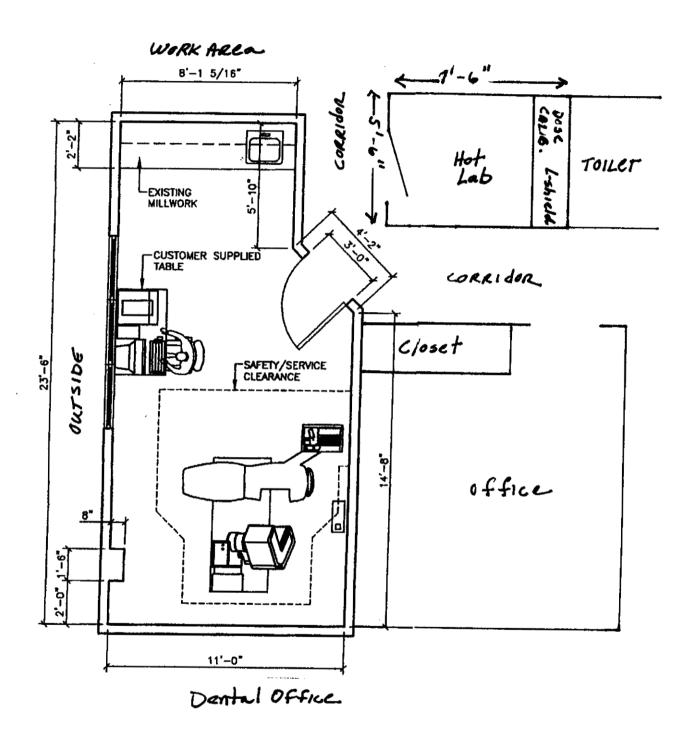

A diagram of this new area of use is attached. The clinic is located on the first floor of the Methodist Medical Plaza I as shown on the attached diagram (attachment 1). Only unit dosages of radiopharmaceuticals will be utilized at this location. All radioactive material will be delivered to and stored in the hot laboratory identified on the attached diagram (attachment 2). Radioactive material will be stored in the hot lab in lead containers and there will be a lead-lined waste container. An ionization chamber dose calibrator and a GM survey meter will also be present in the hot lab. The hot lab will be locked when not under direct supervision. All appropriate aspects of the Methodist Hospital radiation safety program will be observed for this new area of use, including routine quarterly audits by the Methodist Hospital Radiation Safety Officer. Radioactive material use at this location will be under the supervision of a Methodist Cardiology Physicians authorized user approved by the Methodist Hospital Radiation Safety Committee.