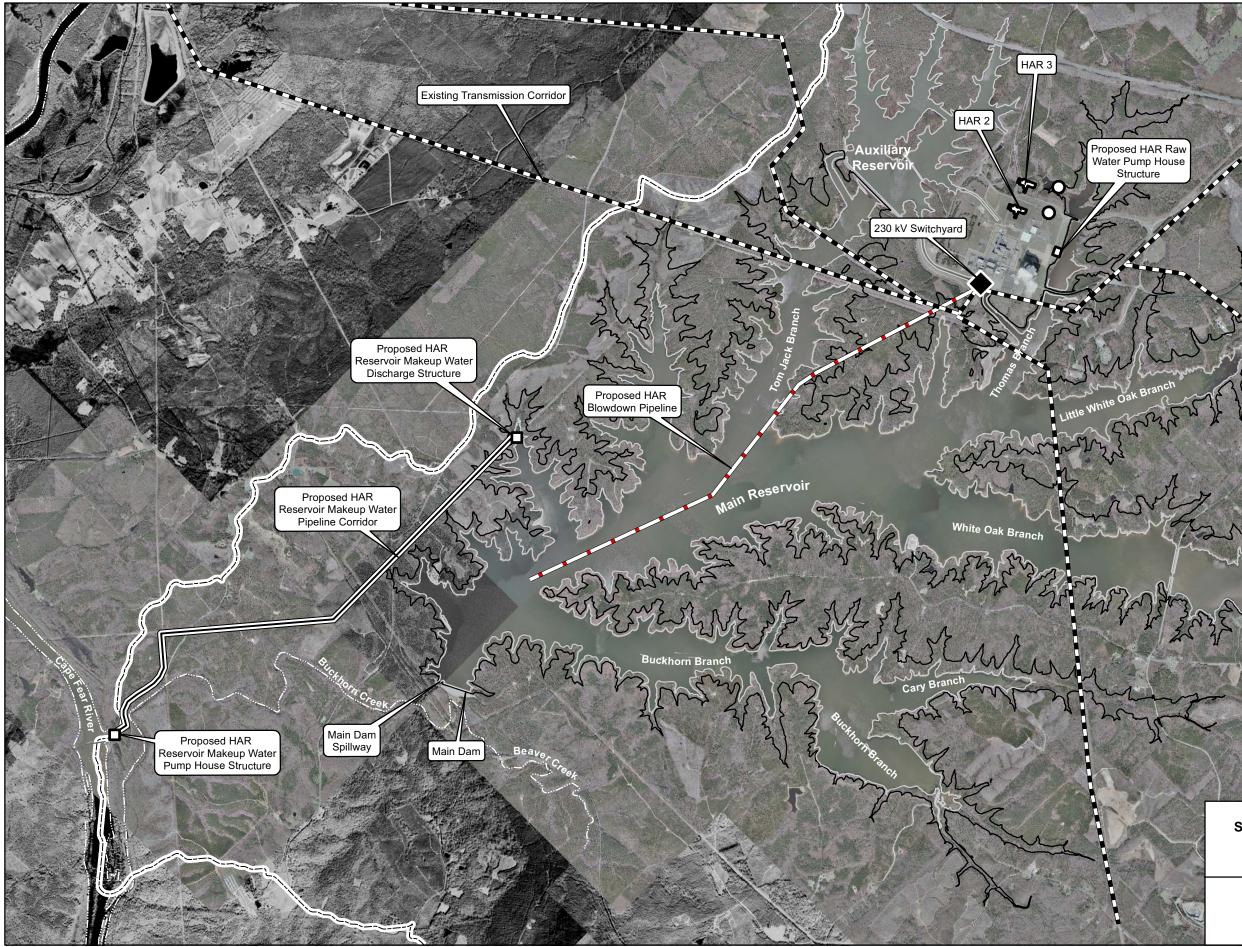

## LEGEND

- Transmission Corridor
- \_\_\_\_ Proposed HAR Reservoir Makeup Water Pipeline
- Proposed HAR Blowdown Pipeline Proposed 240 Foot Elevation Contour NGVD29
- Major Lakes
- Major Rivers and Streams
- HAR Structures
- \_\_\_\_] Buckhorn Creek Drainage Basin

## Notes:

1) Main Reservoir is also known as Harris Reservoir.

2) Auxiliary Reservoir normal pool elevation is 252 feet NGVD29.

3) Main Reservoir normal pool elevation is 220 feet NGVD29.

Progress Energy Carolinas Shearon Harris Nuclear Power Plant Units 2 and 3 Section 3, Environmental Report New Hill, North Carolina

Construction of New Structures for HAR 2 and HAR 3

## FIGURE 4.0-1