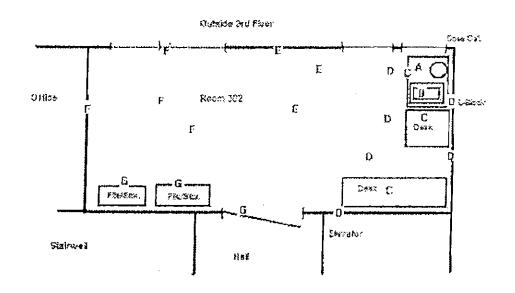

#### AREA SURVEY AND WIPE FORM

#### LEGEND:

AREA Description

- A Dose Cal/Counter
- B L-Block/Brick Fort
- C Cabinets/Desks
- D Floor, walls@ handling, control areas
- E Floor, walls@ injection site/inj.chair
- F Floor, walls@ gamma camera area
- G File shelves, walls, floor