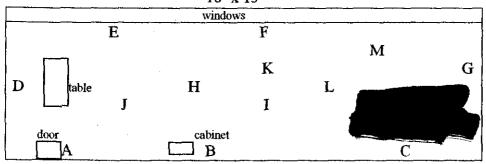

- 1. You are correct, the solid waste materials from the activities authorized by the license were disposed in March 2004 by Clean Harbors and Ecology Services. (See the documents attached.)
- 2. The radiation detector survey for both rooms Fe-119 and Fe-120 was made on March 26, 2007 by Mr. Daniel Torres, Health Physicist. The survey indicates only background readings. (See attached results.)
  - a. Both rooms, Fe-119 and Fe-120, were washed and painted after termites attacked to the Ferré building years ago. We no longer have hoods nor working benches on any room. Fe-119 was redesigned to be a professor's office. In room Fe-120 are a sink, a table and two archives.
- 3. The records of the material that was disposed to the sewer before 1985 were destroyed by the termites. The few records available that survived the termites are not related to those events. Evidence of the documents destruction was verified by NCR personnel on their inspection on August, 2006.