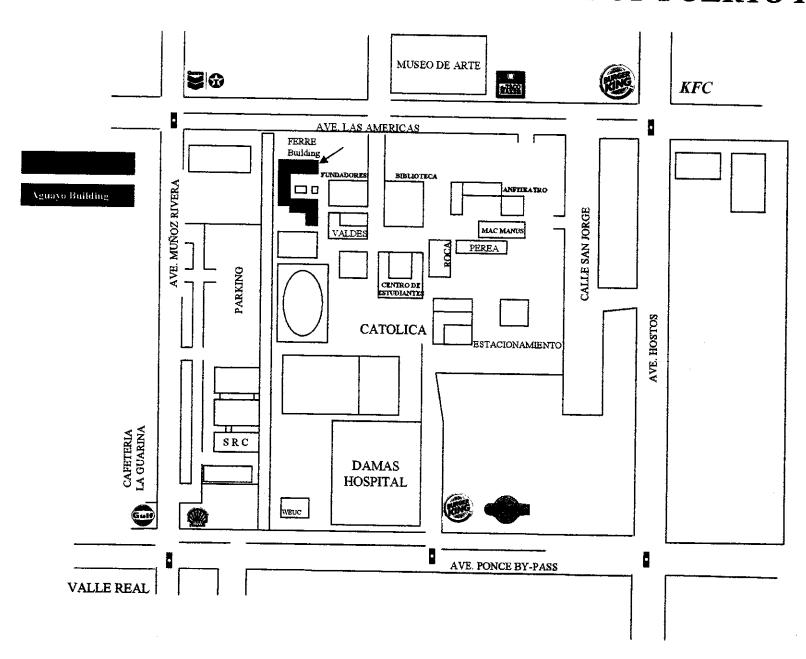

- 1. You are correct, the solid waste materials from the activities authorized by the license were disposed in March 2004 by Clean Harbors and Ecology Services. (See the documents attached.)
- 2. The radiation detector survey for both rooms Fe-119 and Fe-120 was made on March 26, 2007 by Mr. Daniel Torres, Health Physicist. The survey indicates only background readings. (See attached results.)
  - a. Both rooms, Fe-119 and Fe-120, were washed and painted after termites attacked to the Ferré building years ago. We no longer have hoods nor working benches on any room. Fe-119 was redesigned to be a professor's office. In room Fe-120 are a sink, a table and two archives.
- 3. The records of the material that was disposed to the sewer before 1985 were destroyed by the termites. The few records available that survived the termites are not related to those events. Evidence of the documents destruction was verified by NCR personnel on their inspection on August, 2006.

### Ms. Betsy Ulirich August 22, 2007 Page 2

- 4. The Pontifical Catholic University is located in a residential/commercial area, but the nearest building of the community to Ferré is about 250m away and they are not part of the PCUPR. (See the maps attached.)
- 5. Ferré is a two store L-shape building of 13,274 square feet (See the map attached.)