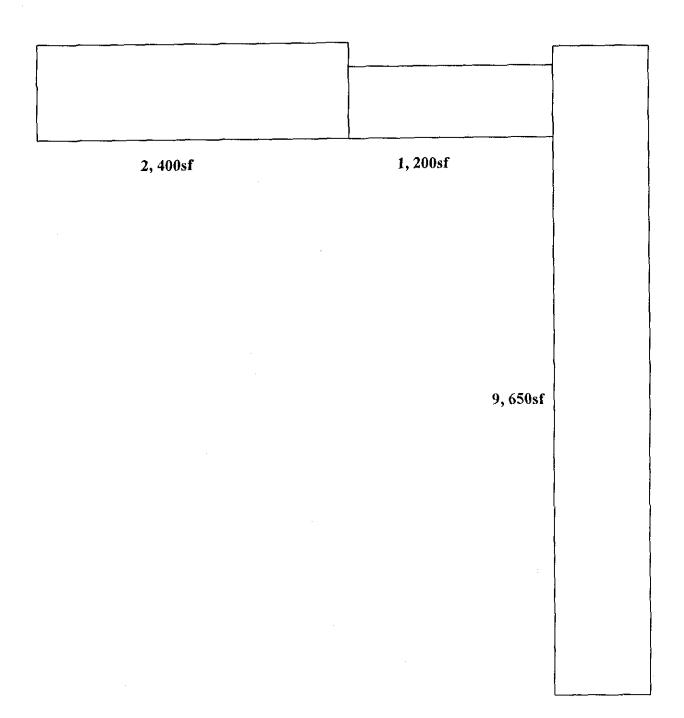

### Ms. Betsy Ulirich August 22, 2007 Page 2

- 4. The Pontifical Catholic University is located in a residential/commercial area, but the nearest building of the community to Ferré is about 250m away and they are not part of the PCUPR. (See the maps attached.)
- 5. Ferré is a two store L-shape building of 13,274 square feet (See the map attached.)