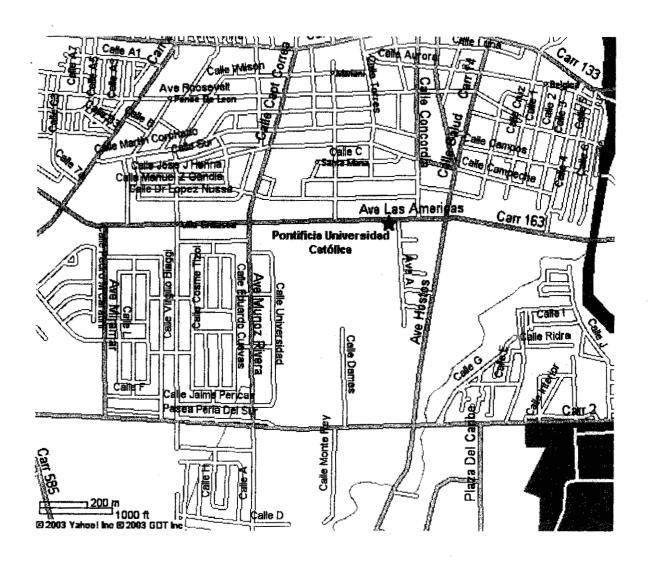

### Ms. Betsy Ulirich August 22, 2007 Page 2

- 4. The Pontifical Catholic University is located in a residential/commercial area, but the nearest building of the community to Ferré is about 250m away and they are not part of the PCUPR. (See the maps attached.)
- 5. Ferré is a two store L-shape building of 13,274 square feet (See the map attached.)