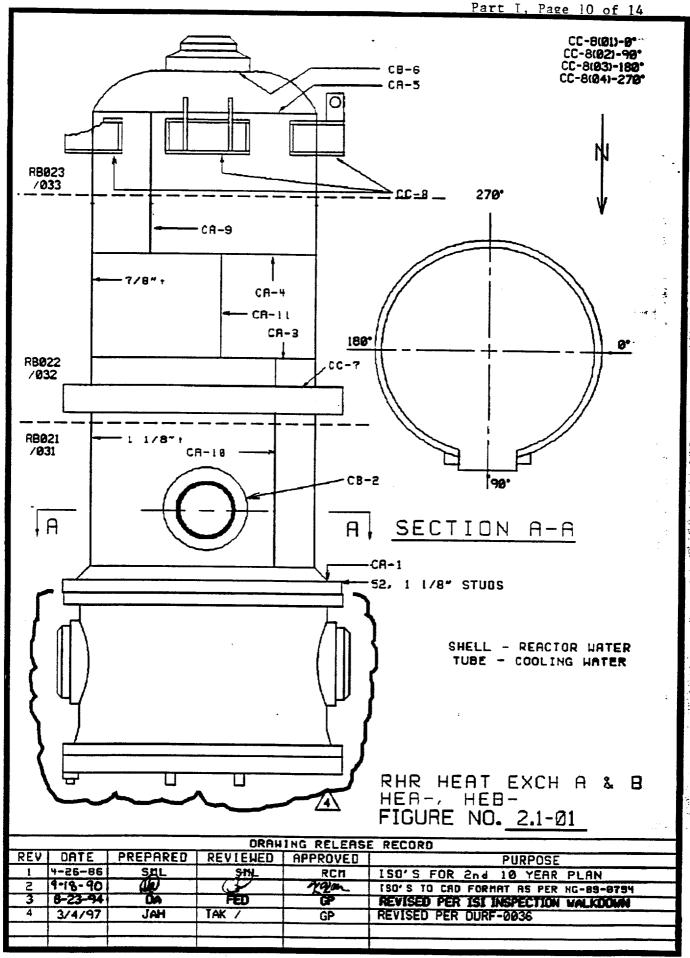

Note 1: As per letter NG-89-3390, the ASME Section XI "Vesseis," RHR Heat Exchangers 1E-201A and 1E-201B and the Reactor Vessei are excluded from the Summary Report to the State.

Note 2: Other owners are Central Iowa Power Cooperative and Corn Belt Power Cooperative.

| CLASS 2                           |         |  |  |  |
|-----------------------------------|---------|--|--|--|
| Component                         | Iso No  |  |  |  |
| RHR Heat Exchanger                | 2.1-01  |  |  |  |
| RHR Pump Shutdown                 | 2.2-34  |  |  |  |
| RHR Heat Exchange Discharge (SE)  | 2.2-37A |  |  |  |
| RHR Heat Exchange Discharge (SE)  | 2.2-37B |  |  |  |
| RHR Pump Discharge (NW)           | 2.2-39  |  |  |  |
| RHR Heat Exchanger Discharge (NW) | 2.2-40  |  |  |  |
| RHR Fuel Pool Cooling & Clean-up  | 2.2-43  |  |  |  |
| HPCI Pump Suction                 | 2.2-44  |  |  |  |
| HPCI Turbine Steam Inlet          | 2.2-46  |  |  |  |
| HPCI Turbine Steam Exhaust        | 2.2-47  |  |  |  |
| Core Spray Discharge (SE)         | 2.2-49  |  |  |  |
| Core Spray Suction (NW)           | 2.2-51  |  |  |  |
| Main Steam Loop 'D'               | 2.2-56  |  |  |  |
| Main Steam Bypass                 | 2.2-57  |  |  |  |
| Scram Discharge Header (S)        | 2.2-60  |  |  |  |