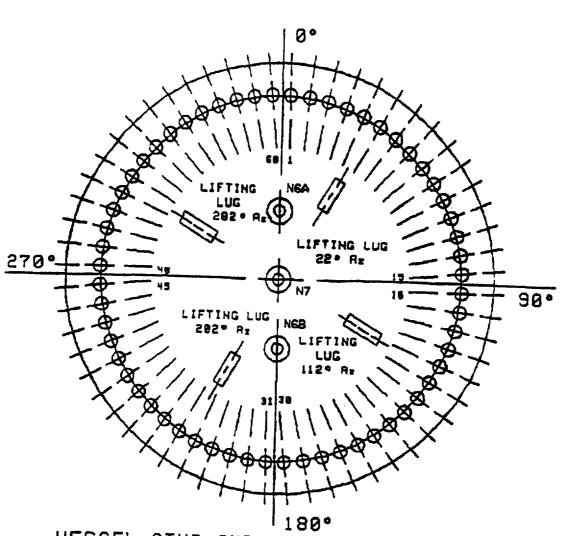

ile at IES Utilities Inc. The corrective measures addressed were performed during the period of November 01, 1999 through December 01, 1999.

November 01, 1999 through December 01, 1999

Part I, page I of 14

Owners: IES Utilities Inc., an Alliant company P.O. Box 351

Central Iowa Power Cooperative Marion, IA.

Corn Belt Power Cooperative

Cedar Rapids, IA. 52406

Humboit, IA.

2) Plant: Duane Arnold Energy Center, Palo, IA. 52324

3) Plant Unit: #1

Owners Certificate of Authorization (if required): N/A 4)

5) Commercial Service Date: 02/01/75

National Board Number of Unit: N/A

Gross Generating Capacity: 565 MWE

#### ISI FIGURES AND ISOMETRICS

PLEASE NOTE: ISI Figures and Isometrics are listed in Part B and Part E of this report

Part i, page 2 of 14

Control of the second of the s



VESSEL STUD AND LIGAMENT LOCATION

Figure No. <u>1.1-05</u>

PR-Pressure Retaining
R-Studs
B-Nuts
C-Bushings
D-Washers
E-Ligaments

|     |         |          | DRAN     | ING RELEAS | E RECORD