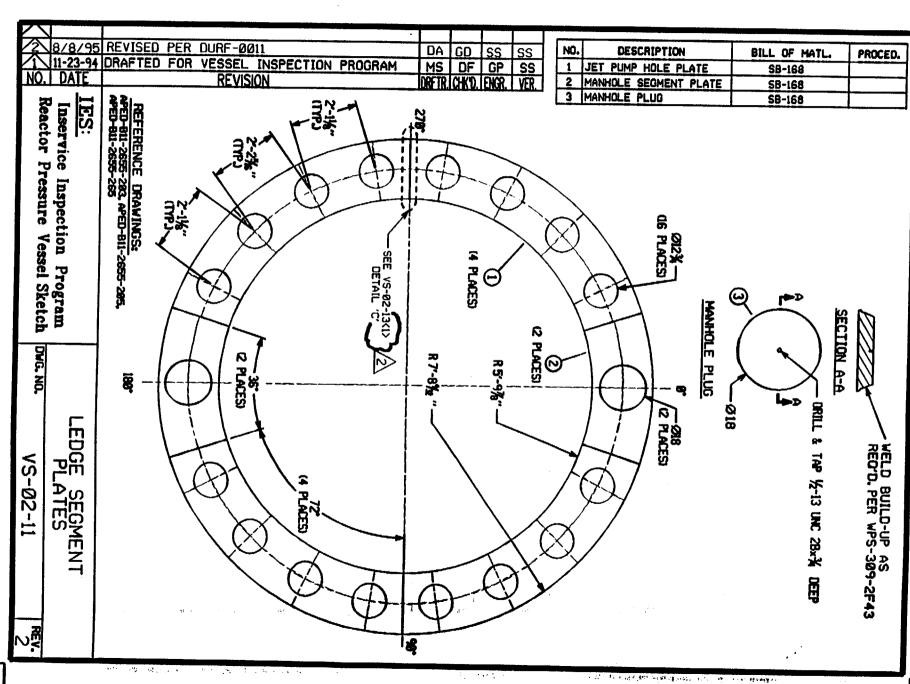

#### **COMPONENTS EXAMINED:**

| IVVI                       |             |
|----------------------------|-------------|
| Component                  | Iso No      |
| Top Head Assembly          | VS-01-06    |
| Guide Rod Bracket          | VS-01-28    |
| Jet Pump Riser Support Pad | VS-01-34    |
| Ledge Segment Plates       | VS-02-11    |
| Core Plate                 | VS-03-02<1> |
| Top Guide                  | VS-04-01    |
| Sample Holder              | VS-10-02    |
| Dry Tube                   | VS-13-02    |