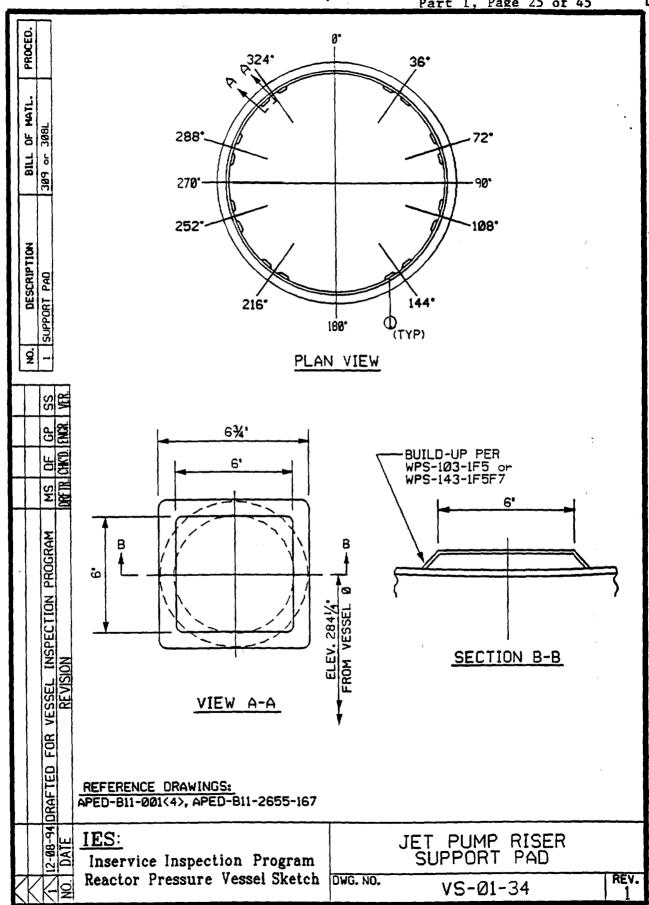

#### **COMPONENTS EXAMINED:**

| IVVI                       |             |
|----------------------------|-------------|
| Component                  | Iso No      |
| Top Head Assembly          | VS-01-06    |
| Guide Rod Bracket          | VS-01-28    |
| Jet Pump Riser Support Pad | VS-01-34    |
| Ledge Segment Plates       | VS-02-11    |
| Core Plate                 | VS-03-02<1> |
| Top Guide                  | VS-04-01    |
| Sample Holder              | VS-10-02    |
| Dry Tube                   | VS-13-02    |