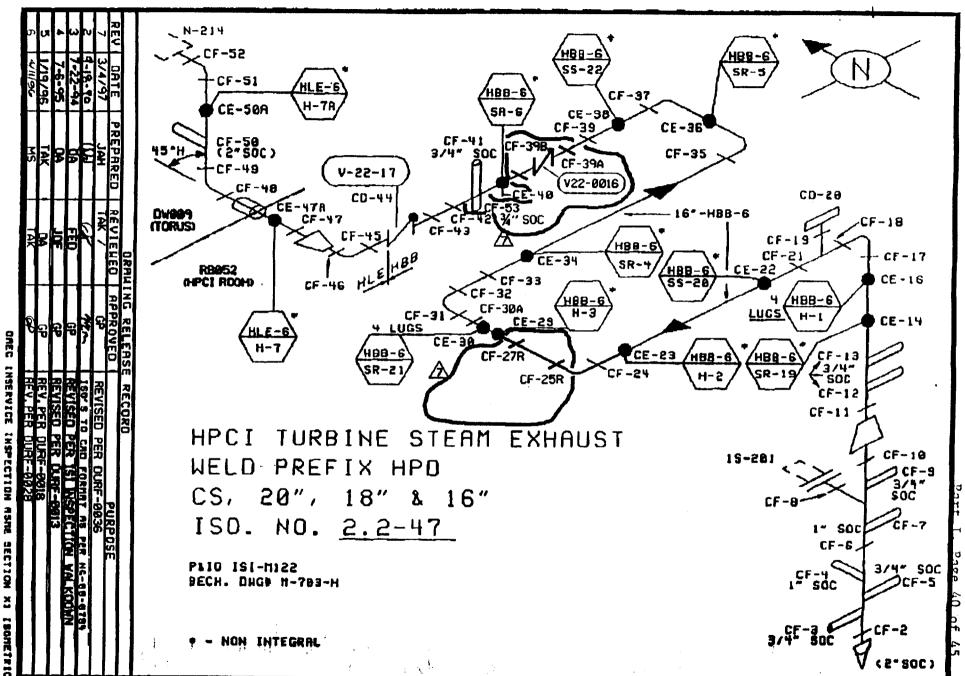

| CLASS 2                           |         |  |  |  |
|-----------------------------------|---------|--|--|--|
| Component                         | Iso No  |  |  |  |
| RHR Heat Exchanger                | 2.1-01  |  |  |  |
| RHR Pump Shutdown                 | 2.2-34  |  |  |  |
| RHR Heat Exchange Discharge (SE)  | 2.2-37A |  |  |  |
| RHR Heat Exchange Discharge (SE)  | 2.2-37B |  |  |  |
| RHR Pump Discharge (NW)           | 2.2-39  |  |  |  |
| RHR Heat Exchanger Discharge (NW) | 2.2-40  |  |  |  |
| RHR Fuel Pool Cooling & Clean-up  | 2.2-43  |  |  |  |
| HPCI Pump Suction                 | 2.2-44  |  |  |  |
| HPCI Turbine Steam Inlet          | 2.2-46  |  |  |  |
| HPCI Turbine Steam Exhaust        | 2.2-47  |  |  |  |
| Core Spray Discharge (SE)         | 2.2-49  |  |  |  |
| Core Spray Suction (NW)           | 2.2-51  |  |  |  |
| Main Steam Loop 'D'               | 2.2-56  |  |  |  |
| Main Steam Bypass                 | 2.2-57  |  |  |  |
| Scram Discharge Header (S)        | 2.2-60  |  |  |  |