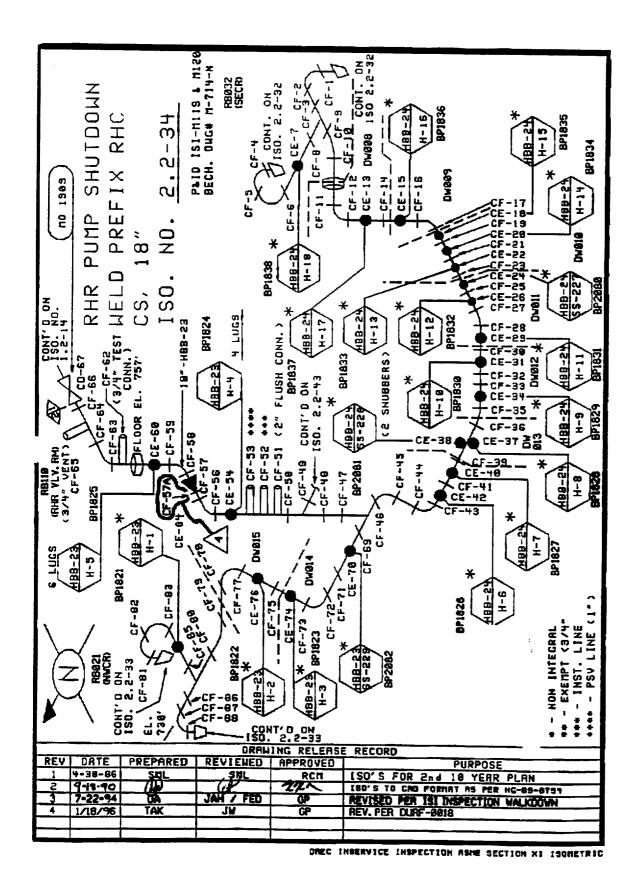

| CLASS 2                           |         |  |  |  |
|-----------------------------------|---------|--|--|--|
| Component                         | Iso No  |  |  |  |
| RHR Heat Exchanger                | 2.1-01  |  |  |  |
| RHR Pump Shutdown                 | 2.2-34  |  |  |  |
| RHR Heat Exchange Discharge (SE)  | 2.2-37A |  |  |  |
| RHR Heat Exchange Discharge (SE)  | 2.2-37B |  |  |  |
| RHR Pump Discharge (NW)           | 2.2-39  |  |  |  |
| RHR Heat Exchanger Discharge (NW) | 2.2-40  |  |  |  |
| RHR Fuel Pool Cooling & Clean-up  | 2.2-43  |  |  |  |
| HPCI Pump Suction                 | 2.2-44  |  |  |  |
| HPCI Turbine Steam Inlet          | 2.2-46  |  |  |  |
| HPCI Turbine Steam Exhaust        | 2.2-47  |  |  |  |
| Core Spray Discharge (SE)         | 2.2-49  |  |  |  |
| Core Spray Suction (NW)           | 2.2-51  |  |  |  |
| Main Steam Loop 'D'               | 2.2-56  |  |  |  |
| Main Steam Bypass                 | 2.2-57  |  |  |  |
| Scram Discharge Header (S)        | 2.2-60  |  |  |  |