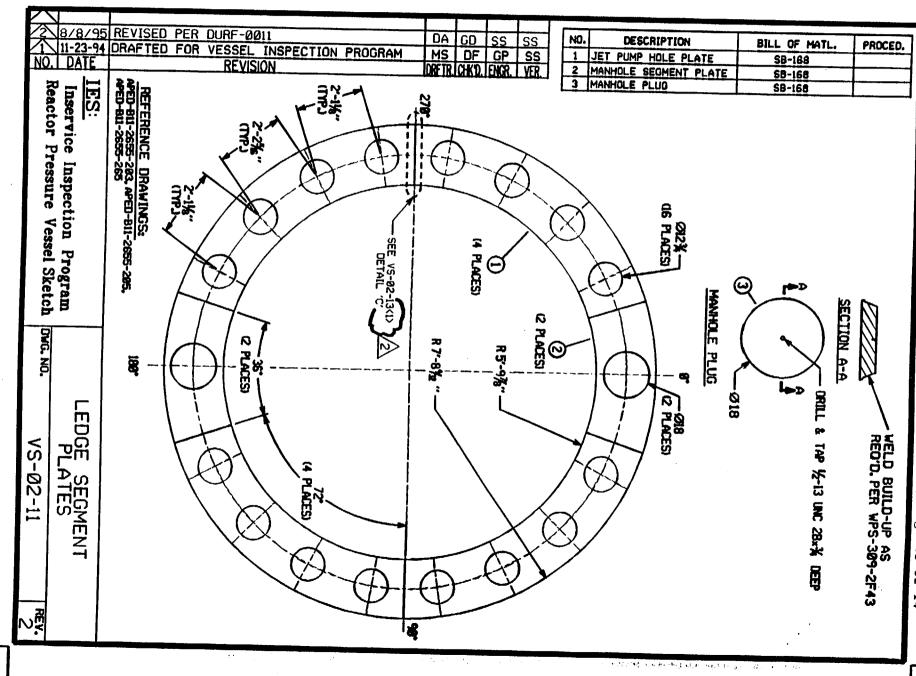

#### **COMPONENTS EXAMINED:**

| IVVI                       |             |
|----------------------------|-------------|
| Component                  | Iso No      |
| Top Head Assembly          | VS-01-06    |
| Guide Rod Bracket          | VS-01-28    |
| Jet Pump Riser Support Pad | VS-01-34    |
| Ledge Segment Plates       | VS-02-11    |
| Core Plate                 | VS-03-02<1> |
| Top Guide                  | VS-04-01    |
| Sample Holder              | VS-10-02    |
| Dry Tube                   | VS-13-02    |