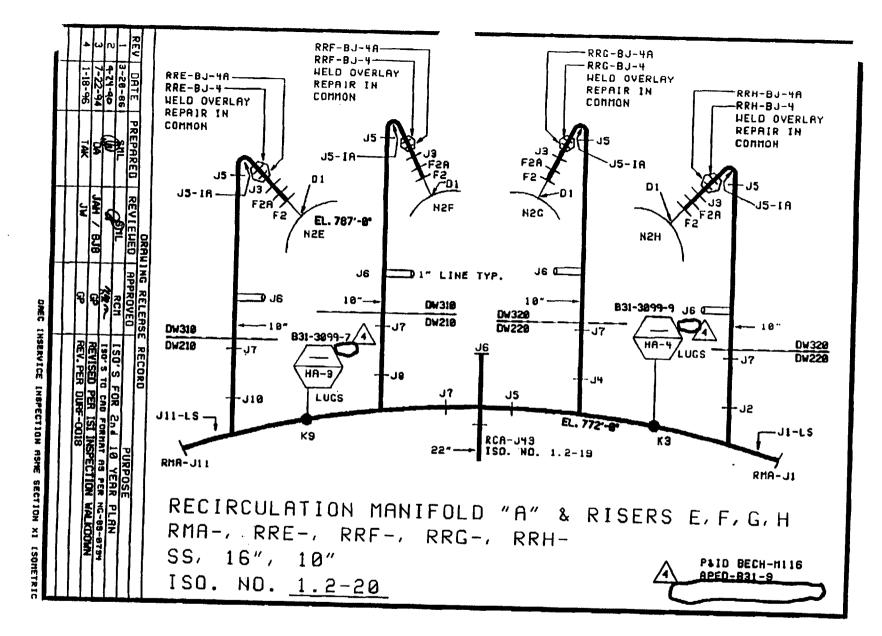

### **COMPONENTS EXAMINED:**

| CLASS 1                                            |          |  |  |  |
|----------------------------------------------------|----------|--|--|--|
| Component                                          | Iso No   |  |  |  |
| VESSEL STUD AND LIGAMENT                           | 1.1-05   |  |  |  |
| CRD Figure                                         | 1.1-08B  |  |  |  |
| Feedwater 'A' and 'B'                              | 1.2-05   |  |  |  |
| Core Spray 'A'                                     | 1.2-07   |  |  |  |
| Core Spray 'B'                                     | 1.2-08   |  |  |  |
| RWCU Suction (CLEAN)                               | 1.2-11B  |  |  |  |
| CRD Return                                         | 1.2-12AB |  |  |  |
| RHR-18B                                            | 1.2-14   |  |  |  |
| RHR-20B                                            | 1.2-16   |  |  |  |
| RCIC-Water                                         | 1.2-18   |  |  |  |
| Recirculation Pump 'A' and Discharge Valve By-Pass | 1.2-19A  |  |  |  |
| Recirculation Manifold 'A' and Risers E, F, G, H   | 1.2-20   |  |  |  |
| Recirculation Pump 'B' and Discharge Valve By-Pass | 1.2-21A  |  |  |  |
| Recirculation Manifold 'B' and Risers A,B,C,D      | 1.2-22   |  |  |  |
| Reactor Head Vent                                  | 1.2-24   |  |  |  |
| Standby Liquid Control                             | 1.2.27   |  |  |  |
| Reactor Vessel Instrumentation N-12B               | 1.2-31   |  |  |  |
| Bottom Head Drain                                  | 1.2-32   |  |  |  |
| Recirculation Pump 'B'                             | 1.3-03   |  |  |  |