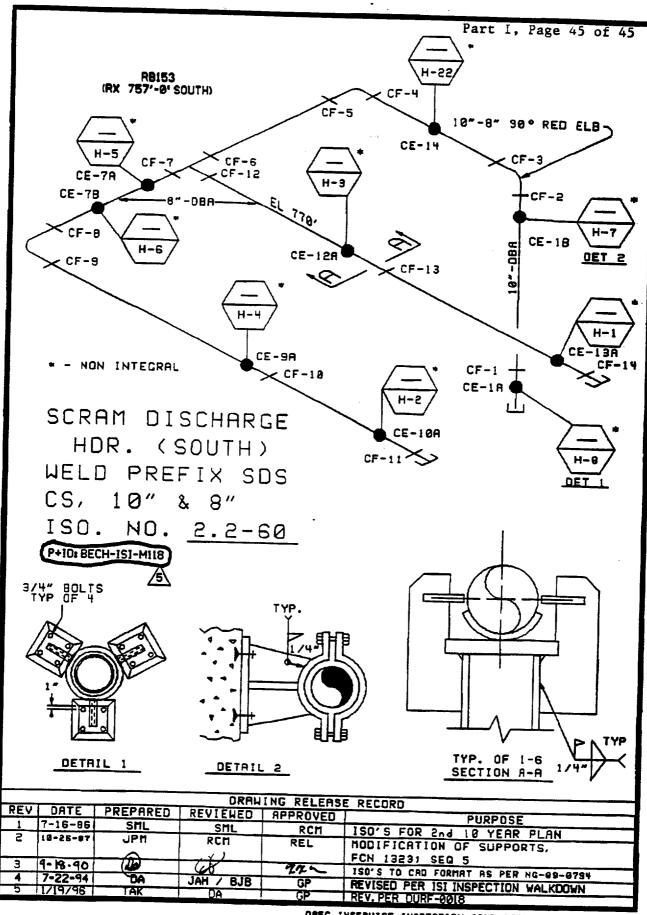

| CLASS 2                           |         |  |  |  |
|-----------------------------------|---------|--|--|--|
| Component                         | Iso No  |  |  |  |
| RHR Heat Exchanger                | 2.1-01  |  |  |  |
| RHR Pump Shutdown                 | 2.2-34  |  |  |  |
| RHR Heat Exchange Discharge (SE)  | 2.2-37A |  |  |  |
| RHR Heat Exchange Discharge (SE)  | 2.2-37B |  |  |  |
| RHR Pump Discharge (NW)           | 2.2-39  |  |  |  |
| RHR Heat Exchanger Discharge (NW) | 2.2-40  |  |  |  |
| RHR Fuel Pool Cooling & Clean-up  | 2.2-43  |  |  |  |
| HPCI Pump Suction                 | 2.2-44  |  |  |  |
| HPCI Turbine Steam Inlet          | 2.2-46  |  |  |  |
| HPCI Turbine Steam Exhaust        | 2.2-47  |  |  |  |
| Core Spray Discharge (SE)         | 2.2-49  |  |  |  |
| Core Spray Suction (NW)           | 2.2-51  |  |  |  |
| Main Steam Loop 'D'               | 2.2-56  |  |  |  |
| Main Steam Bypass                 | 2.2-57  |  |  |  |
| Scram Discharge Header (S)        | 2.2-60  |  |  |  |