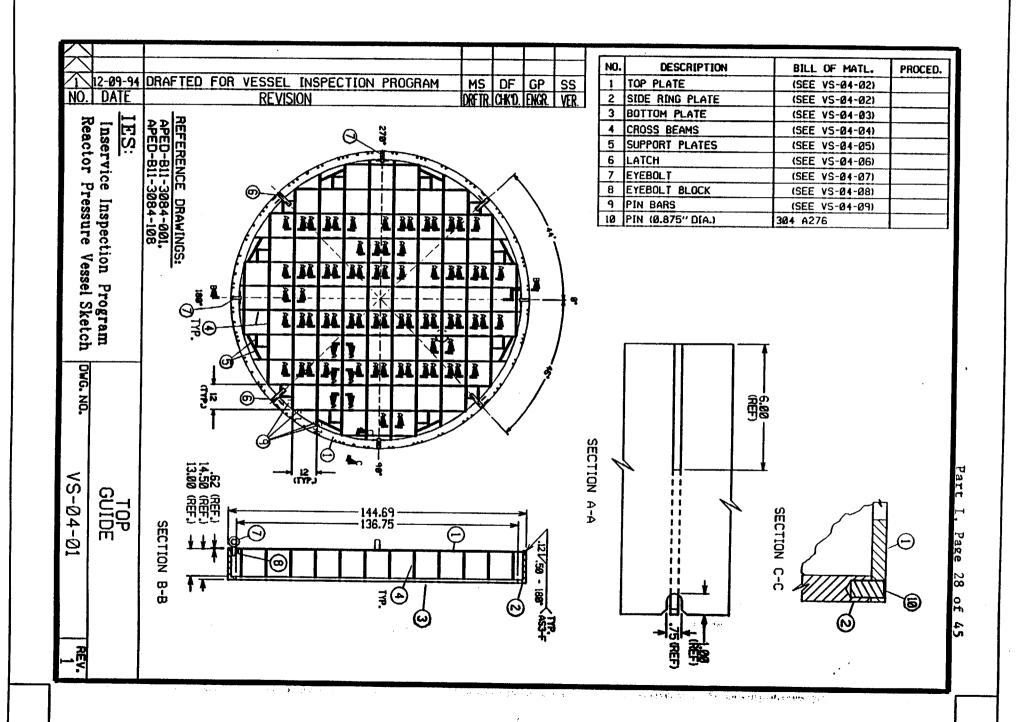

#### **COMPONENTS EXAMINED:**

| IVVI                       |             |
|----------------------------|-------------|
| Component                  | Iso No      |
| Top Head Assembly          | VS-01-06    |
| Guide Rod Bracket          | VS-01-28    |
| Jet Pump Riser Support Pad | VS-01-34    |
| Ledge Segment Plates       | VS-02-11    |
| Core Plate                 | VS-03-02<1> |
| Top Guide                  | VS-04-01    |
| Sample Holder              | VS-10-02    |
| Dry Tube                   | VS-13-02    |