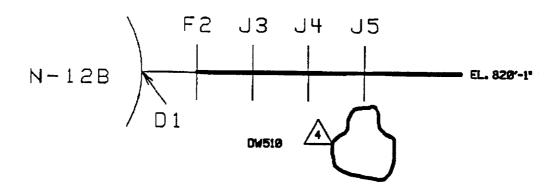

### **COMPONENTS EXAMINED:**

| CLASS 1                                            |          |  |  |  |
|----------------------------------------------------|----------|--|--|--|
| Component                                          | Iso No   |  |  |  |
| VESSEL STUD AND LIGAMENT                           | 1.1-05   |  |  |  |
| CRD Figure                                         | 1.1-08B  |  |  |  |
| Feedwater 'A' and 'B'                              | 1.2-05   |  |  |  |
| Core Spray 'A'                                     | 1.2-07   |  |  |  |
| Core Spray 'B'                                     | 1.2-08   |  |  |  |
| RWCU Suction (CLEAN)                               | 1.2-11B  |  |  |  |
| CRD Return                                         | 1.2-12AB |  |  |  |
| RHR-18B                                            | 1.2-14   |  |  |  |
| RHR-20B                                            | 1.2-16   |  |  |  |
| RCIC-Water                                         | 1.2-18   |  |  |  |
| Recirculation Pump 'A' and Discharge Valve By-Pass | 1.2-19A  |  |  |  |
| Recirculation Manifold 'A' and Risers E, F, G, H   | 1.2-20   |  |  |  |
| Recirculation Pump 'B' and Discharge Valve By-Pass | 1.2-21A  |  |  |  |
| Recirculation Manifold 'B' and Risers A,B,C,D      | 1.2-22   |  |  |  |
| Reactor Head Vent                                  | 1.2-24   |  |  |  |
| Standby Liquid Control                             | 1.2.27   |  |  |  |
| Reactor Vessel Instrumentation N-12B               | 1.2-31   |  |  |  |
| Bottom Head Drain                                  | 1.2-32   |  |  |  |
| Recirculation Pump 'B'                             | 1.3-03   |  |  |  |