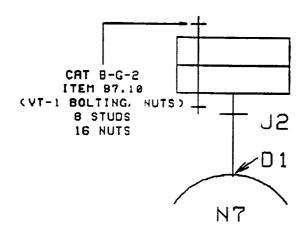

### **COMPONENTS EXAMINED:**

| CLASS 1                                            |          |  |  |  |
|----------------------------------------------------|----------|--|--|--|
| Component                                          | Iso No   |  |  |  |
| VESSEL STUD AND LIGAMENT                           | 1.1-05   |  |  |  |
| CRD Figure                                         | 1.1-08B  |  |  |  |
| Feedwater 'A' and 'B'                              | 1.2-05   |  |  |  |
| Core Spray 'A'                                     | 1.2-07   |  |  |  |
| Core Spray 'B'                                     | 1.2-08   |  |  |  |
| RWCU Suction (CLEAN)                               | 1.2-11B  |  |  |  |
| CRD Return                                         | 1.2-12AB |  |  |  |
| RHR-18B                                            | 1.2-14   |  |  |  |
| RHR-20B                                            | 1.2-16   |  |  |  |
| RCIC-Water                                         | 1.2-18   |  |  |  |
| Recirculation Pump 'A' and Discharge Valve By-Pass | 1.2-19A  |  |  |  |
| Recirculation Manifold 'A' and Risers E, F, G, H   | 1.2-20   |  |  |  |
| Recirculation Pump 'B' and Discharge Valve By-Pass | 1.2-21A  |  |  |  |
| Recirculation Manifold 'B' and Risers A,B,C,D      | 1.2-22   |  |  |  |
| Reactor Head Vent                                  | 1.2-24   |  |  |  |
| Standby Liquid Control                             | 1.2.27   |  |  |  |
| Reactor Vessel Instrumentation N-12B               | 1.2-31   |  |  |  |
| Bottom Head Drain                                  | 1.2-32   |  |  |  |
| Recirculation Pump 'B'                             | 1.3-03   |  |  |  |