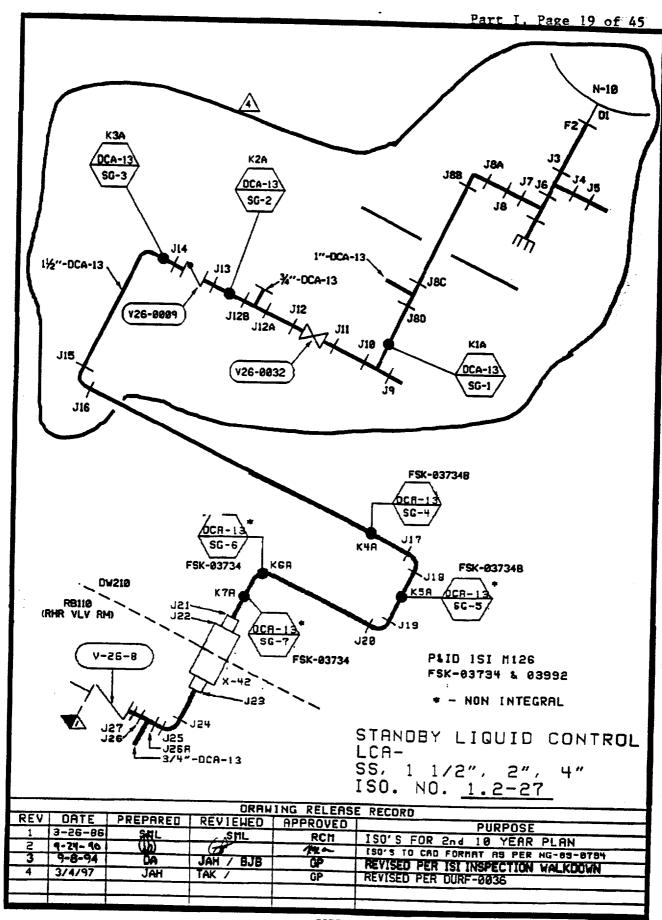

### **COMPONENTS EXAMINED:**

| CLASS 1                                            |          |  |  |  |
|----------------------------------------------------|----------|--|--|--|
| Component                                          | Iso No   |  |  |  |
| VESSEL STUD AND LIGAMENT                           | 1.1-05   |  |  |  |
| CRD Figure                                         | 1.1-08B  |  |  |  |
| Feedwater 'A' and 'B'                              | 1.2-05   |  |  |  |
| Core Spray 'A'                                     | 1.2-07   |  |  |  |
| Core Spray 'B'                                     | 1.2-08   |  |  |  |
| RWCU Suction (CLEAN)                               | 1.2-11B  |  |  |  |
| CRD Return                                         | 1.2-12AB |  |  |  |
| RHR-18B                                            | 1.2-14   |  |  |  |
| RHR-20B                                            | 1.2-16   |  |  |  |
| RCIC-Water                                         | 1.2-18   |  |  |  |
| Recirculation Pump 'A' and Discharge Valve By-Pass | 1.2-19A  |  |  |  |
| Recirculation Manifold 'A' and Risers E, F, G, H   | 1.2-20   |  |  |  |
| Recirculation Pump 'B' and Discharge Valve By-Pass | 1.2-21A  |  |  |  |
| Recirculation Manifold 'B' and Risers A,B,C,D      | 1.2-22   |  |  |  |
| Reactor Head Vent                                  | 1.2-24   |  |  |  |
| Standby Liquid Control                             | 1.2.27   |  |  |  |
| Reactor Vessel Instrumentation N-12B               | 1.2-31   |  |  |  |
| Bottom Head Drain                                  | 1.2-32   |  |  |  |
| Recirculation Pump 'B'                             | 1.3-03   |  |  |  |