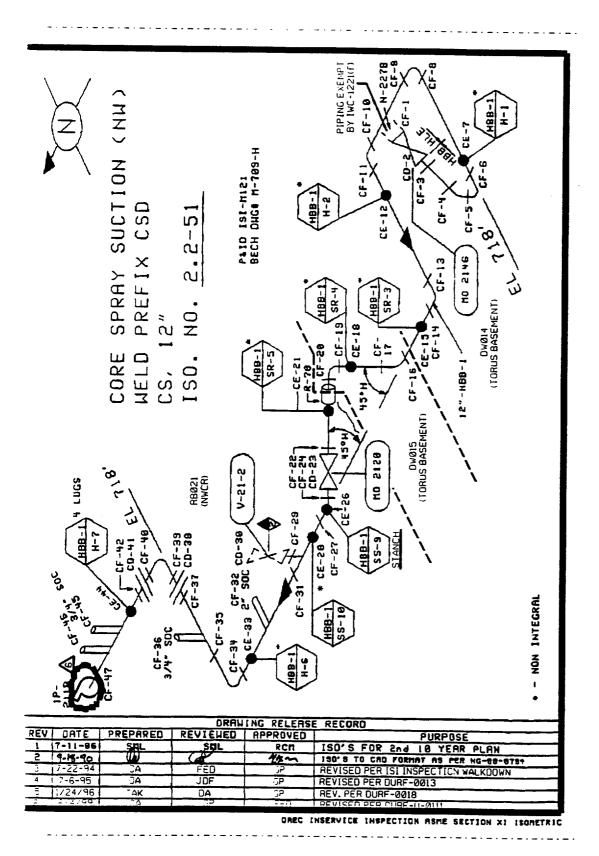

| CLASS 2                           |         |  |  |  |
|-----------------------------------|---------|--|--|--|
| Component                         | Iso No  |  |  |  |
| RHR Heat Exchanger                | 2.1-01  |  |  |  |
| RHR Pump Shutdown                 | 2.2-34  |  |  |  |
| RHR Heat Exchange Discharge (SE)  | 2.2-37A |  |  |  |
| RHR Heat Exchange Discharge (SE)  | 2.2-37B |  |  |  |
| RHR Pump Discharge (NW)           | 2.2-39  |  |  |  |
| RHR Heat Exchanger Discharge (NW) | 2.2-40  |  |  |  |
| RHR Fuel Pool Cooling & Clean-up  | 2.2-43  |  |  |  |
| HPCI Pump Suction                 | 2.2-44  |  |  |  |
| HPCI Turbine Steam Inlet          | 2.2-46  |  |  |  |
| HPCI Turbine Steam Exhaust        | 2.2-47  |  |  |  |
| Core Spray Discharge (SE)         | 2.2-49  |  |  |  |
| Core Spray Suction (NW)           | 2.2-51  |  |  |  |
| Main Steam Loop 'D'               | 2.2-56  |  |  |  |
| Main Steam Bypass                 | 2.2-57  |  |  |  |
| Scram Discharge Header (S)        | 2.2-60  |  |  |  |