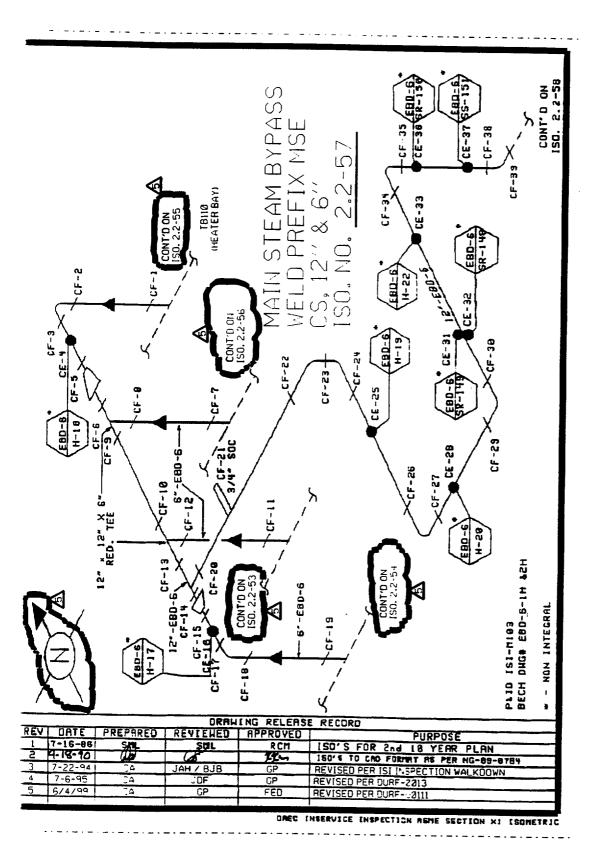

| CLASS 2                           |         |  |  |  |
|-----------------------------------|---------|--|--|--|
| Component                         | Iso No  |  |  |  |
| RHR Heat Exchanger                | 2.1-01  |  |  |  |
| RHR Pump Shutdown                 | 2.2-34  |  |  |  |
| RHR Heat Exchange Discharge (SE)  | 2.2-37A |  |  |  |
| RHR Heat Exchange Discharge (SE)  | 2.2-37B |  |  |  |
| RHR Pump Discharge (NW)           | 2.2-39  |  |  |  |
| RHR Heat Exchanger Discharge (NW) | 2.2-40  |  |  |  |
| RHR Fuel Pool Cooling & Clean-up  | 2.2-43  |  |  |  |
| HPCI Pump Suction                 | 2.2-44  |  |  |  |
| HPCI Turbine Steam Inlet          | 2.2-46  |  |  |  |
| HPCI Turbine Steam Exhaust        | 2.2-47  |  |  |  |
| Core Spray Discharge (SE)         | 2.2-49  |  |  |  |
| Core Spray Suction (NW)           | 2.2-51  |  |  |  |
| Main Steam Loop 'D'               | 2.2-56  |  |  |  |
| Main Steam Bypass                 | 2.2-57  |  |  |  |
| Scram Discharge Header (S)        | 2.2-60  |  |  |  |