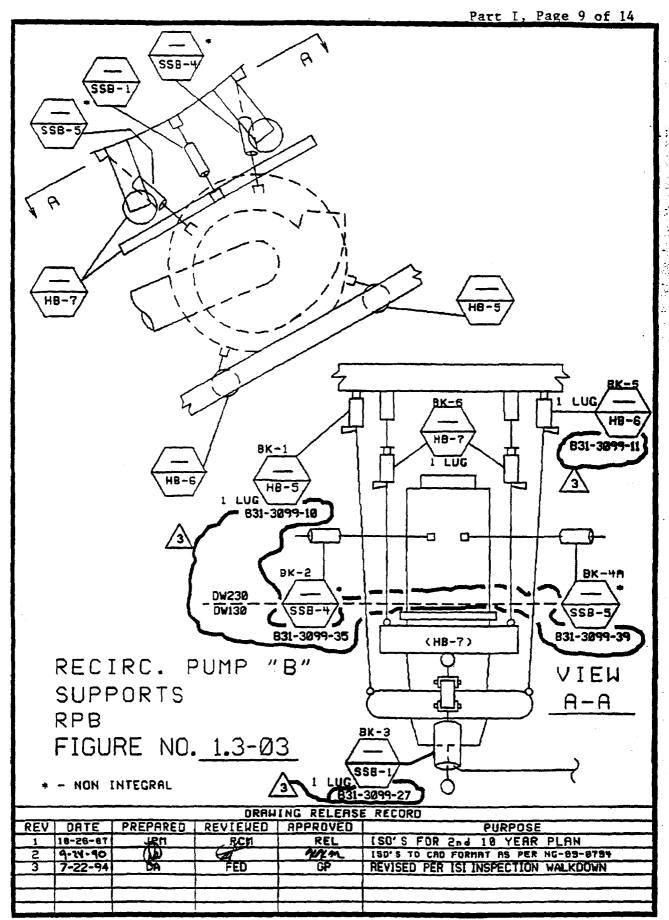

### **COMPONENTS EXAMINED:**

| CLASS 1                                            |          |  |  |  |
|----------------------------------------------------|----------|--|--|--|
| Component                                          | Iso No   |  |  |  |
| VESSEL STUD AND LIGAMENT                           | 1.1-05   |  |  |  |
| CRD Figure                                         | 1.1-08B  |  |  |  |
| Feedwater 'A' and 'B'                              | 1.2-05   |  |  |  |
| Core Spray 'A'                                     | 1.2-07   |  |  |  |
| Core Spray 'B'                                     | 1.2-08   |  |  |  |
| RWCU Suction (CLEAN)                               | 1.2-11B  |  |  |  |
| CRD Return                                         | 1.2-12AB |  |  |  |
| RHR-18B                                            | 1.2-14   |  |  |  |
| RHR-20B                                            | 1.2-16   |  |  |  |
| RCIC-Water                                         | 1.2-18   |  |  |  |
| Recirculation Pump 'A' and Discharge Valve By-Pass | 1.2-19A  |  |  |  |
| Recirculation Manifold 'A' and Risers E, F, G, H   | 1.2-20   |  |  |  |
| Recirculation Pump 'B' and Discharge Valve By-Pass | 1.2-21A  |  |  |  |
| Recirculation Manifold 'B' and Risers A,B,C,D      | 1.2-22   |  |  |  |
| Reactor Head Vent                                  | 1.2-24   |  |  |  |
| Standby Liquid Control                             | 1.2.27   |  |  |  |
| Reactor Vessel Instrumentation N-12B               | 1.2-31   |  |  |  |
| Bottom Head Drain                                  | 1.2-32   |  |  |  |
| Recirculation Pump 'B'                             | 1.3-03   |  |  |  |