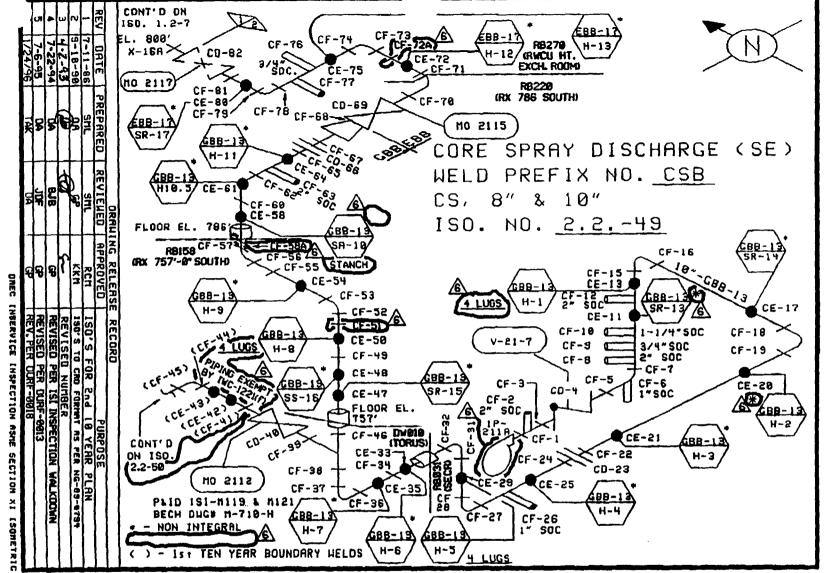

| CLASS 2                           |         |  |  |  |
|-----------------------------------|---------|--|--|--|
| Component                         | Iso No  |  |  |  |
| RHR Heat Exchanger                | 2.1-01  |  |  |  |
| RHR Pump Shutdown                 | 2.2-34  |  |  |  |
| RHR Heat Exchange Discharge (SE)  | 2.2-37A |  |  |  |
| RHR Heat Exchange Discharge (SE)  | 2.2-37B |  |  |  |
| RHR Pump Discharge (NW)           | 2.2-39  |  |  |  |
| RHR Heat Exchanger Discharge (NW) | 2.2-40  |  |  |  |
| RHR Fuel Pool Cooling & Clean-up  | 2.2-43  |  |  |  |
| HPCI Pump Suction                 | 2.2-44  |  |  |  |
| HPCI Turbine Steam Inlet          | 2.2-46  |  |  |  |
| HPCI Turbine Steam Exhaust        | 2.2-47  |  |  |  |
| Core Spray Discharge (SE)         | 2.2-49  |  |  |  |
| Core Spray Suction (NW)           | 2.2-51  |  |  |  |
| Main Steam Loop 'D'               | 2.2-56  |  |  |  |
| Main Steam Bypass                 | 2.2-57  |  |  |  |
| Scram Discharge Header (S)        | 2.2-60  |  |  |  |