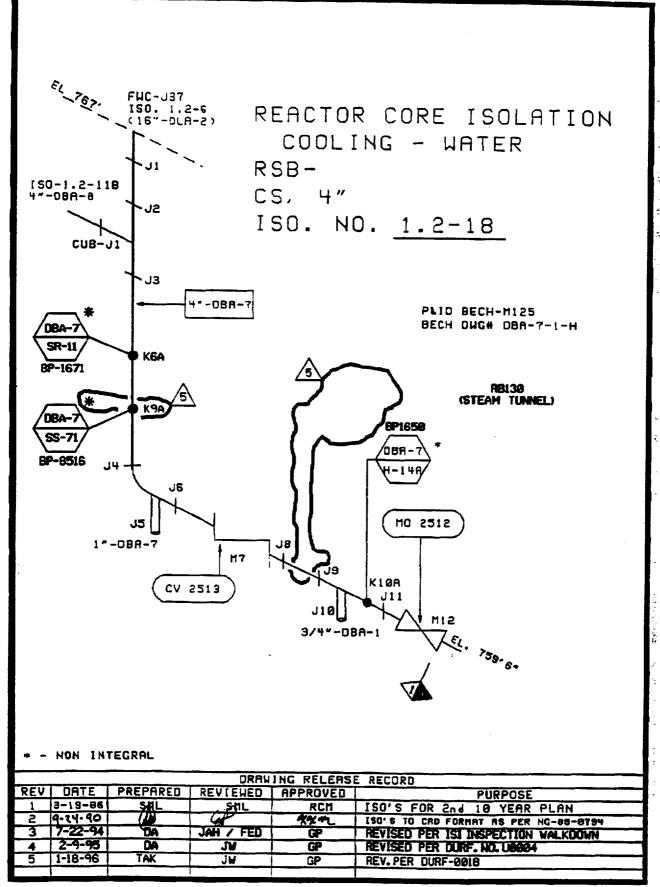

### **COMPONENTS EXAMINED:**

| CLASS 1                                            |          |  |  |  |
|----------------------------------------------------|----------|--|--|--|
| Component                                          | Iso No   |  |  |  |
| VESSEL STUD AND LIGAMENT                           | 1.1-05   |  |  |  |
| CRD Figure                                         | 1.1-08B  |  |  |  |
| Feedwater 'A' and 'B'                              | 1.2-05   |  |  |  |
| Core Spray 'A'                                     | 1.2-07   |  |  |  |
| Core Spray 'B'                                     | 1.2-08   |  |  |  |
| RWCU Suction (CLEAN)                               | 1.2-11B  |  |  |  |
| CRD Return                                         | 1.2-12AB |  |  |  |
| RHR-18B                                            | 1.2-14   |  |  |  |
| RHR-20B                                            | 1.2-16   |  |  |  |
| RCIC-Water                                         | 1.2-18   |  |  |  |
| Recirculation Pump 'A' and Discharge Valve By-Pass | 1.2-19A  |  |  |  |
| Recirculation Manifold 'A' and Risers E, F, G, H   | 1.2-20   |  |  |  |
| Recirculation Pump 'B' and Discharge Valve By-Pass | 1.2-21A  |  |  |  |
| Recirculation Manifold 'B' and Risers A,B,C,D      | 1.2-22   |  |  |  |
| Reactor Head Vent                                  | 1.2-24   |  |  |  |
| Standby Liquid Control                             | 1.2.27   |  |  |  |
| Reactor Vessel Instrumentation N-12B               | 1.2-31   |  |  |  |
| Bottom Head Drain                                  | 1.2-32   |  |  |  |
| Recirculation Pump 'B'                             | 1.3-03   |  |  |  |