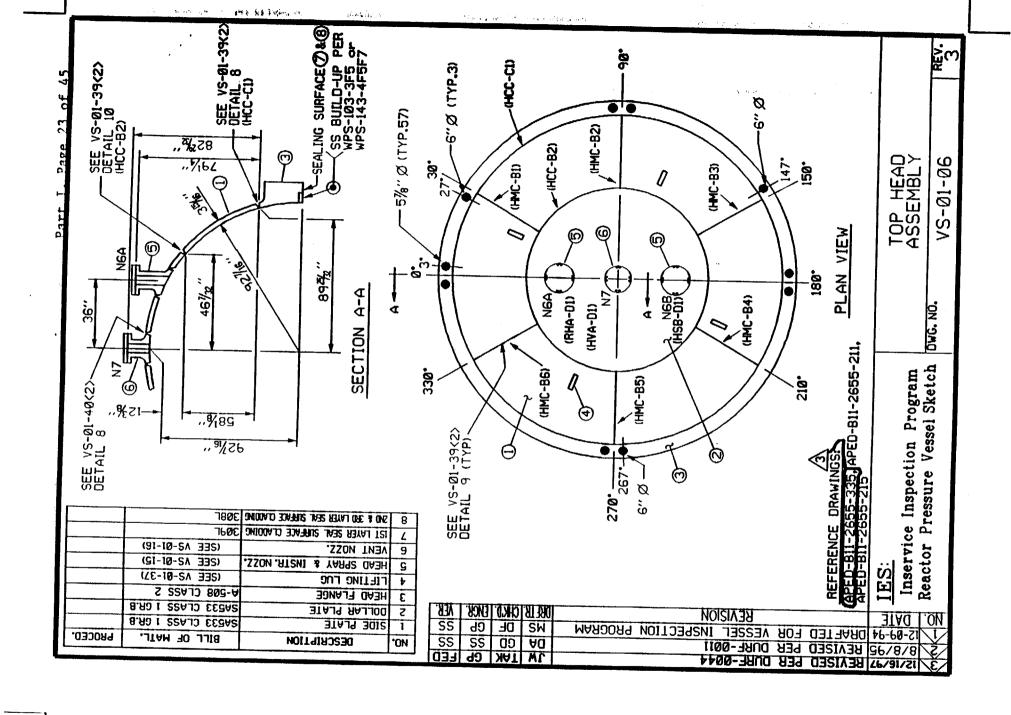

#### **COMPONENTS EXAMINED:**

| IVVI                       |             |
|----------------------------|-------------|
| Component                  | Iso No      |
| Top Head Assembly          | VS-01-06    |
| Guide Rod Bracket          | VS-01-28    |
| Jet Pump Riser Support Pad | VS-01-34    |
| Ledge Segment Plates       | VS-02-11    |
| Core Plate                 | VS-03-02<1> |
| Top Guide                  | VS-04-01    |
| Sample Holder              | VS-10-02    |
| Dry Tube                   | VS-13-02    |