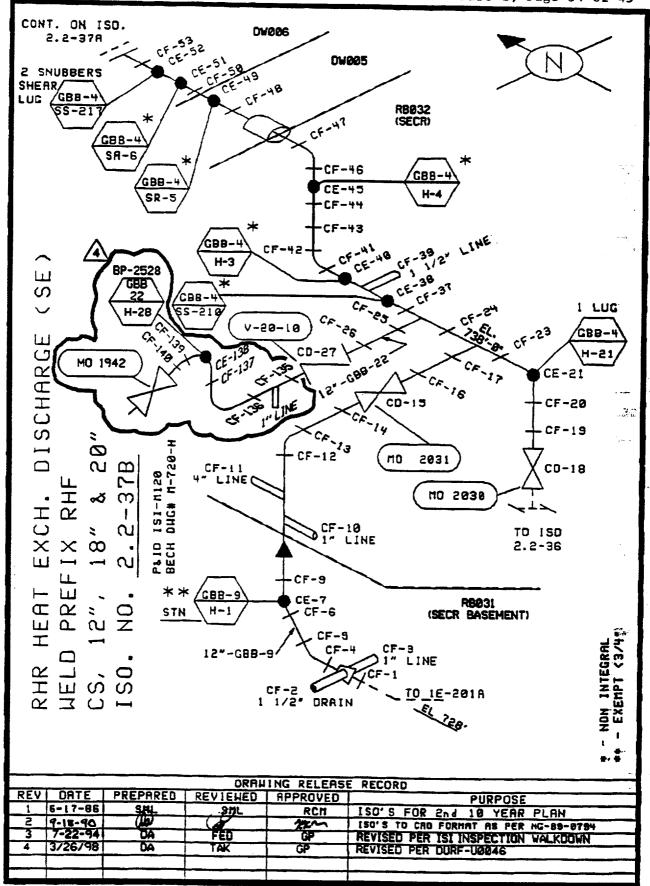

| CLASS 2                           |         |  |  |  |
|-----------------------------------|---------|--|--|--|
| Component                         | Iso No  |  |  |  |
| RHR Heat Exchanger                | 2.1-01  |  |  |  |
| RHR Pump Shutdown                 | 2.2-34  |  |  |  |
| RHR Heat Exchange Discharge (SE)  | 2.2-37A |  |  |  |
| RHR Heat Exchange Discharge (SE)  | 2.2-37B |  |  |  |
| RHR Pump Discharge (NW)           | 2.2-39  |  |  |  |
| RHR Heat Exchanger Discharge (NW) | 2.2-40  |  |  |  |
| RHR Fuel Pool Cooling & Clean-up  | 2.2-43  |  |  |  |
| HPCI Pump Suction                 | 2.2-44  |  |  |  |
| HPCI Turbine Steam Inlet          | 2.2-46  |  |  |  |
| HPCI Turbine Steam Exhaust        | 2.2-47  |  |  |  |
| Core Spray Discharge (SE)         | 2.2-49  |  |  |  |
| Core Spray Suction (NW)           | 2.2-51  |  |  |  |
| Main Steam Loop 'D'               | 2.2-56  |  |  |  |
| Main Steam Bypass                 | 2.2-57  |  |  |  |
| Scram Discharge Header (S)        | 2.2-60  |  |  |  |