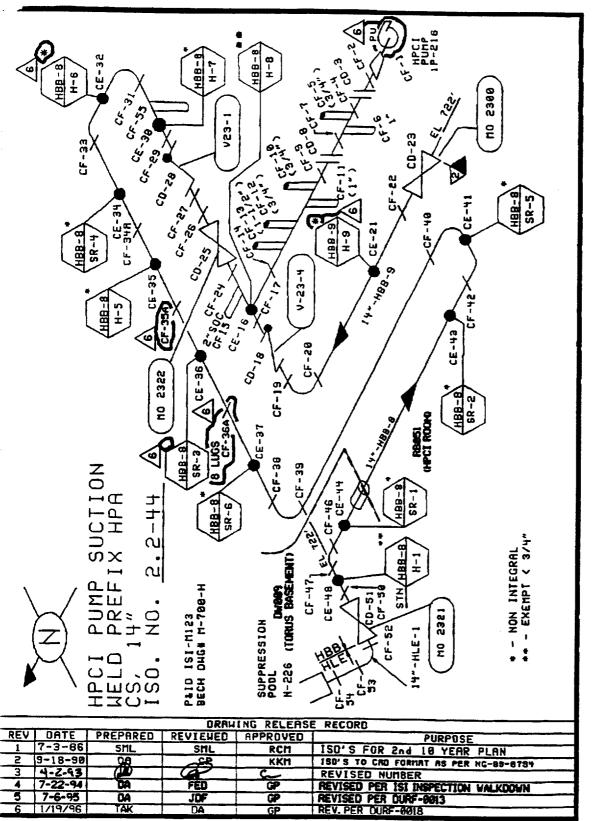

| CLASS 2                           |         |  |  |  |
|-----------------------------------|---------|--|--|--|
| Component                         | Iso No  |  |  |  |
| RHR Heat Exchanger                | 2.1-01  |  |  |  |
| RHR Pump Shutdown                 | 2.2-34  |  |  |  |
| RHR Heat Exchange Discharge (SE)  | 2.2-37A |  |  |  |
| RHR Heat Exchange Discharge (SE)  | 2.2-37B |  |  |  |
| RHR Pump Discharge (NW)           | 2.2-39  |  |  |  |
| RHR Heat Exchanger Discharge (NW) | 2.2-40  |  |  |  |
| RHR Fuel Pool Cooling & Clean-up  | 2.2-43  |  |  |  |
| HPCI Pump Suction                 | 2.2-44  |  |  |  |
| HPCI Turbine Steam Inlet          | 2.2-46  |  |  |  |
| HPCI Turbine Steam Exhaust        | 2.2-47  |  |  |  |
| Core Spray Discharge (SE)         | 2.2-49  |  |  |  |
| Core Spray Suction (NW)           | 2.2-51  |  |  |  |
| Main Steam Loop 'D'               | 2.2-56  |  |  |  |
| Main Steam Bypass                 | 2.2-57  |  |  |  |
| Scram Discharge Header (S)        | 2.2-60  |  |  |  |