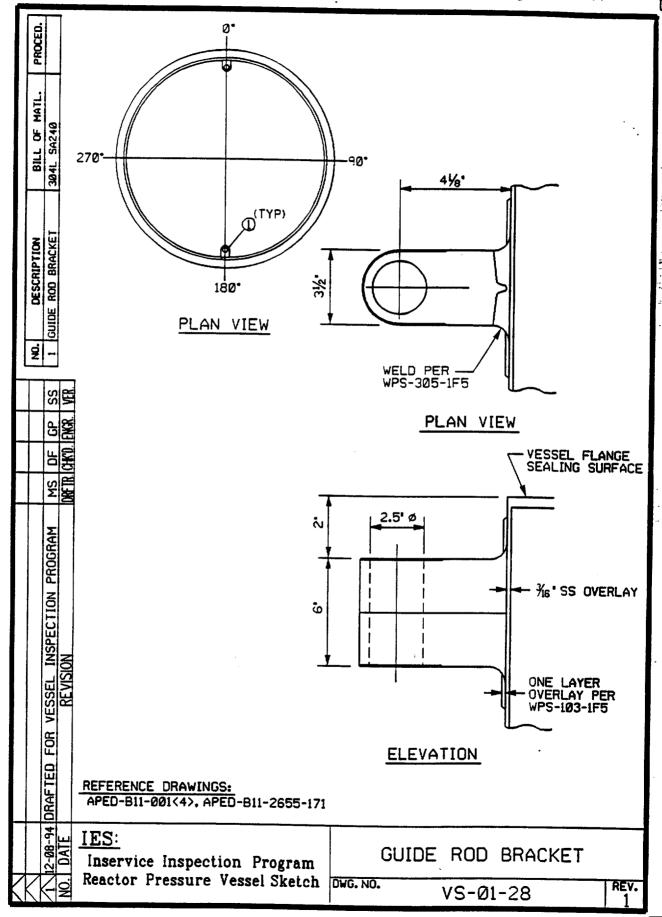

#### **COMPONENTS EXAMINED:**

| IVVI                       |             |
|----------------------------|-------------|
| Component                  | Iso No      |
| Top Head Assembly          | VS-01-06    |
| Guide Rod Bracket          | VS-01-28    |
| Jet Pump Riser Support Pad | VS-01-34    |
| Ledge Segment Plates       | VS-02-11    |
| Core Plate                 | VS-03-02<1> |
| Top Guide                  | VS-04-01    |
| Sample Holder              | VS-10-02    |
| Dry Tube                   | VS-13-02    |