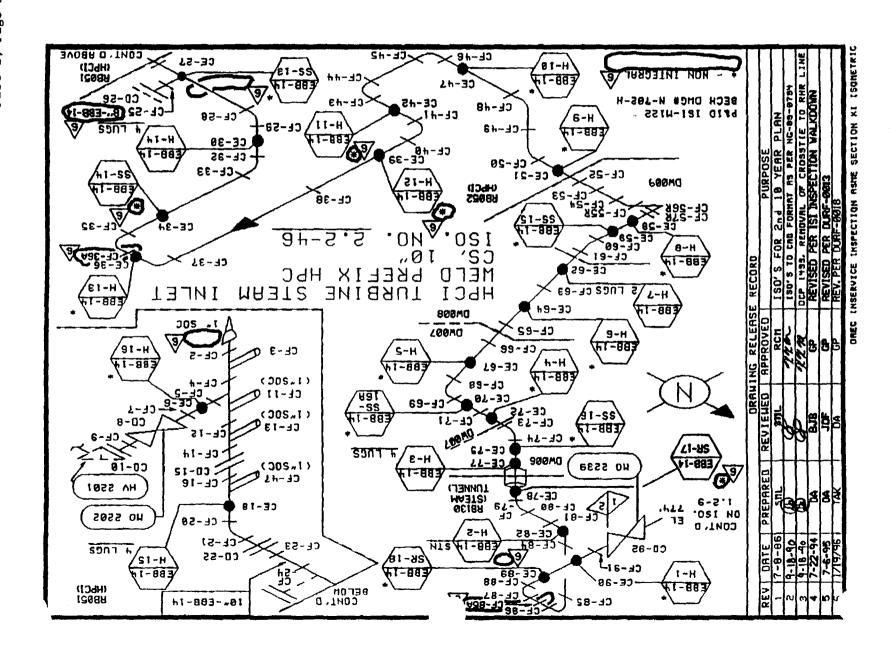

| CLASS 2                           |         |  |  |  |
|-----------------------------------|---------|--|--|--|
| Component                         | Iso No  |  |  |  |
| RHR Heat Exchanger                | 2.1-01  |  |  |  |
| RHR Pump Shutdown                 | 2.2-34  |  |  |  |
| RHR Heat Exchange Discharge (SE)  | 2.2-37A |  |  |  |
| RHR Heat Exchange Discharge (SE)  | 2.2-37B |  |  |  |
| RHR Pump Discharge (NW)           | 2.2-39  |  |  |  |
| RHR Heat Exchanger Discharge (NW) | 2.2-40  |  |  |  |
| RHR Fuel Pool Cooling & Clean-up  | 2.2-43  |  |  |  |
| HPCI Pump Suction                 | 2.2-44  |  |  |  |
| HPCI Turbine Steam Inlet          | 2.2-46  |  |  |  |
| HPCI Turbine Steam Exhaust        | 2.2-47  |  |  |  |
| Core Spray Discharge (SE)         | 2.2-49  |  |  |  |
| Core Spray Suction (NW)           | 2.2-51  |  |  |  |
| Main Steam Loop 'D'               | 2.2-56  |  |  |  |
| Main Steam Bypass                 | 2.2-57  |  |  |  |
| Scram Discharge Header (S)        | 2.2-60  |  |  |  |