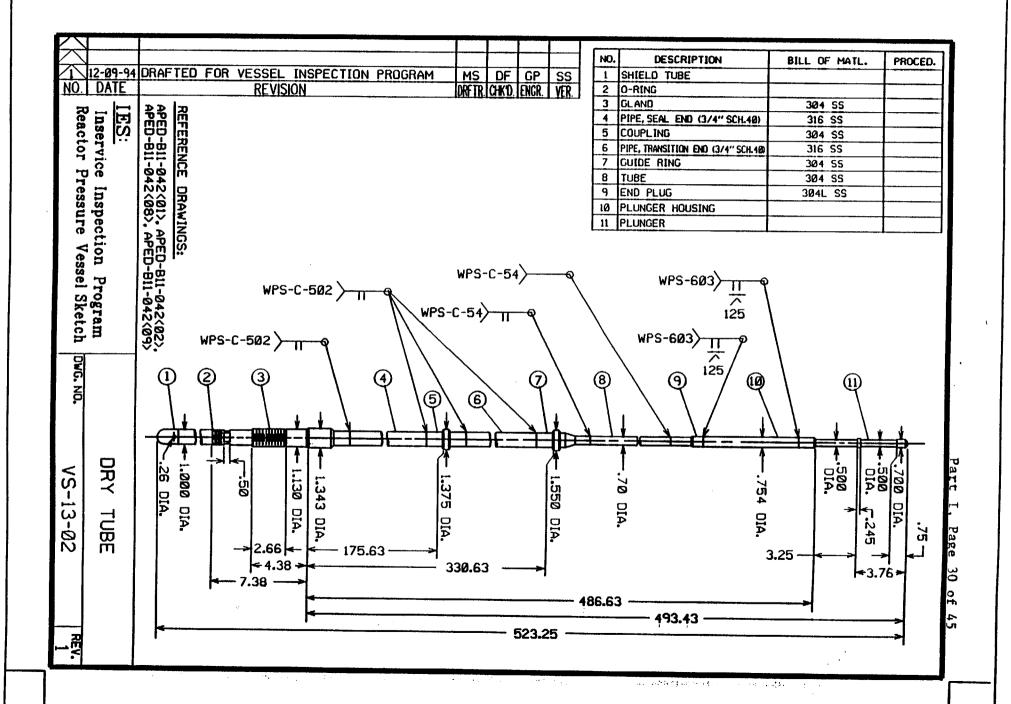

#### **COMPONENTS EXAMINED:**

| IVVI                       |             |
|----------------------------|-------------|
| Component                  | Iso No      |
| Top Head Assembly          | VS-01-06    |
| Guide Rod Bracket          | VS-01-28    |
| Jet Pump Riser Support Pad | VS-01-34    |
| Ledge Segment Plates       | VS-02-11    |
| Core Plate                 | VS-03-02<1> |
| Top Guide                  | VS-04-01    |
| Sample Holder              | VS-10-02    |
| Dry Tube                   | VS-13-02    |