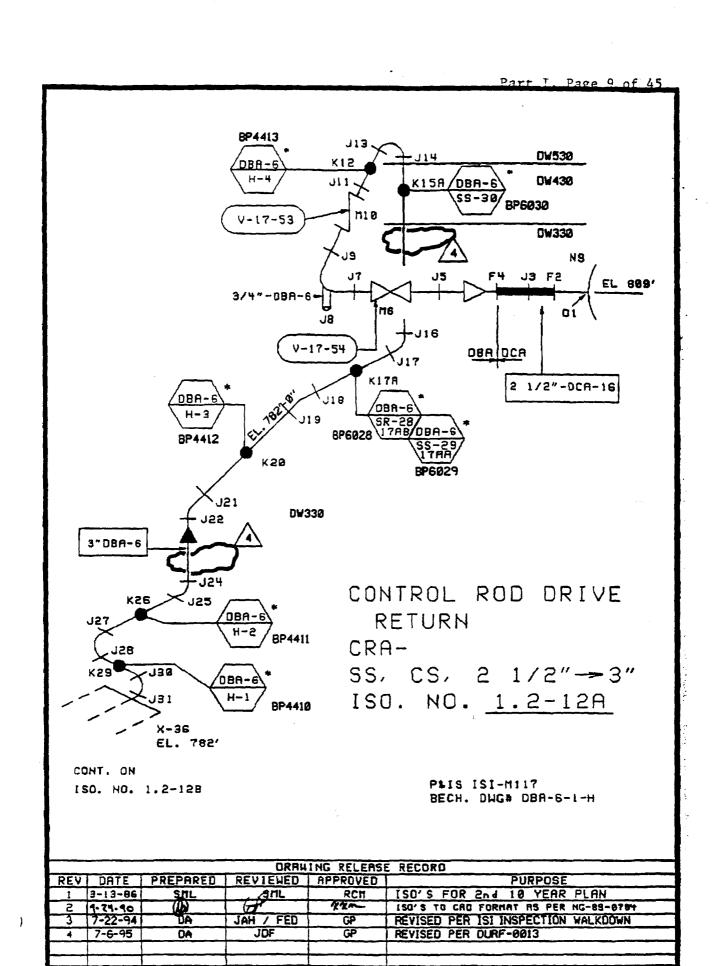

### **COMPONENTS EXAMINED:**

| CLASS 1                                            |          |  |  |  |
|----------------------------------------------------|----------|--|--|--|
| Component                                          | Iso No   |  |  |  |
| VESSEL STUD AND LIGAMENT                           | 1.1-05   |  |  |  |
| CRD Figure                                         | 1.1-08B  |  |  |  |
| Feedwater 'A' and 'B'                              | 1.2-05   |  |  |  |
| Core Spray 'A'                                     | 1.2-07   |  |  |  |
| Core Spray 'B'                                     | 1.2-08   |  |  |  |
| RWCU Suction (CLEAN)                               | 1.2-11B  |  |  |  |
| CRD Return                                         | 1.2-12AB |  |  |  |
| RHR-18B                                            | 1.2-14   |  |  |  |
| RHR-20B                                            | 1.2-16   |  |  |  |
| RCIC-Water                                         | 1.2-18   |  |  |  |
| Recirculation Pump 'A' and Discharge Valve By-Pass | 1.2-19A  |  |  |  |
| Recirculation Manifold 'A' and Risers E, F, G, H   | 1.2-20   |  |  |  |
| Recirculation Pump 'B' and Discharge Valve By-Pass | 1.2-21A  |  |  |  |
| Recirculation Manifold 'B' and Risers A,B,C,D      | 1.2-22   |  |  |  |
| Reactor Head Vent                                  | 1.2-24   |  |  |  |
| Standby Liquid Control                             | 1.2.27   |  |  |  |
| Reactor Vessel Instrumentation N-12B               | 1.2-31   |  |  |  |
| Bottom Head Drain                                  | 1.2-32   |  |  |  |
| Recirculation Pump 'B'                             | 1.3-03   |  |  |  |