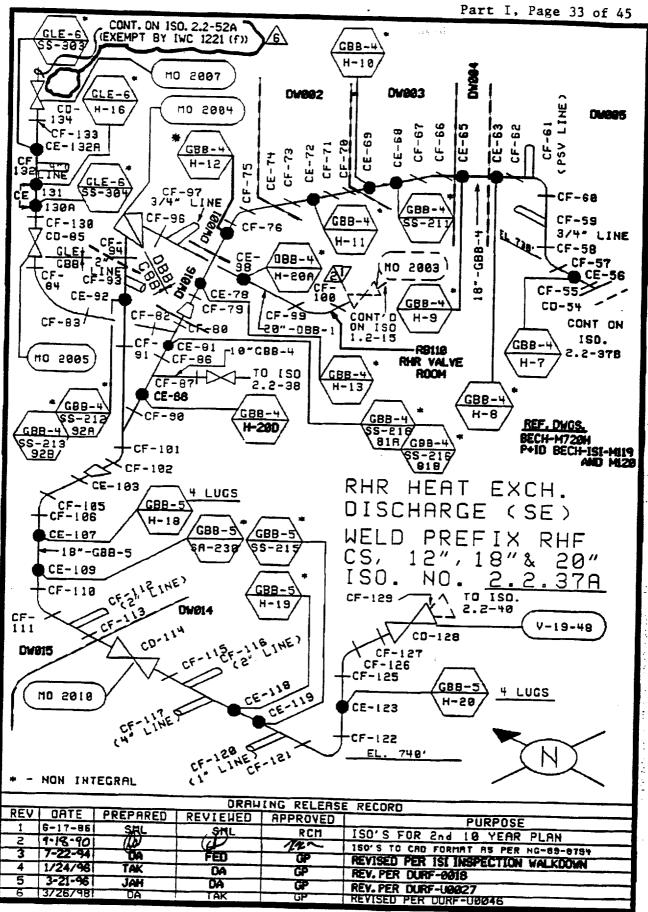

| CLASS 2                           |         |  |  |  |
|-----------------------------------|---------|--|--|--|
| Component                         | Iso No  |  |  |  |
| RHR Heat Exchanger                | 2.1-01  |  |  |  |
| RHR Pump Shutdown                 | 2.2-34  |  |  |  |
| RHR Heat Exchange Discharge (SE)  | 2.2-37A |  |  |  |
| RHR Heat Exchange Discharge (SE)  | 2.2-37B |  |  |  |
| RHR Pump Discharge (NW)           | 2.2-39  |  |  |  |
| RHR Heat Exchanger Discharge (NW) | 2.2-40  |  |  |  |
| RHR Fuel Pool Cooling & Clean-up  | 2.2-43  |  |  |  |
| HPCI Pump Suction                 | 2.2-44  |  |  |  |
| HPCI Turbine Steam Inlet          | 2.2-46  |  |  |  |
| HPCI Turbine Steam Exhaust        | 2.2-47  |  |  |  |
| Core Spray Discharge (SE)         | 2.2-49  |  |  |  |
| Core Spray Suction (NW)           | 2.2-51  |  |  |  |
| Main Steam Loop 'D'               | 2.2-56  |  |  |  |
| Main Steam Bypass                 | 2.2-57  |  |  |  |
| Scram Discharge Header (S)        | 2.2-60  |  |  |  |