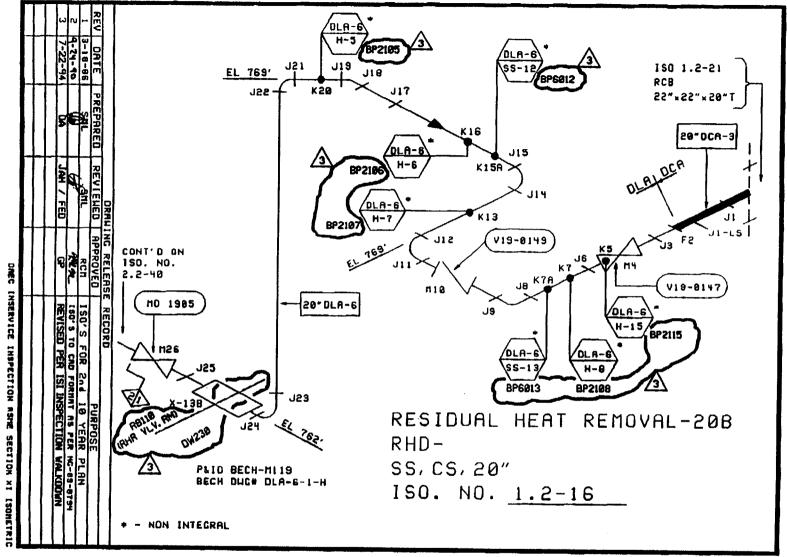

### **COMPONENTS EXAMINED:**

| CLASS 1                                            |          |  |  |  |
|----------------------------------------------------|----------|--|--|--|
| Component                                          | Iso No   |  |  |  |
| VESSEL STUD AND LIGAMENT                           | 1.1-05   |  |  |  |
| CRD Figure                                         | 1.1-08B  |  |  |  |
| Feedwater 'A' and 'B'                              | 1.2-05   |  |  |  |
| Core Spray 'A'                                     | 1.2-07   |  |  |  |
| Core Spray 'B'                                     | 1.2-08   |  |  |  |
| RWCU Suction (CLEAN)                               | 1.2-11B  |  |  |  |
| CRD Return                                         | 1.2-12AB |  |  |  |
| RHR-18B                                            | 1.2-14   |  |  |  |
| RHR-20B                                            | 1.2-16   |  |  |  |
| RCIC-Water                                         | 1.2-18   |  |  |  |
| Recirculation Pump 'A' and Discharge Valve By-Pass | 1.2-19A  |  |  |  |
| Recirculation Manifold 'A' and Risers E, F, G, H   | 1.2-20   |  |  |  |
| Recirculation Pump 'B' and Discharge Valve By-Pass | 1.2-21A  |  |  |  |
| Recirculation Manifold 'B' and Risers A,B,C,D      | 1.2-22   |  |  |  |
| Reactor Head Vent                                  | 1.2-24   |  |  |  |
| Standby Liquid Control                             | 1.2.27   |  |  |  |
| Reactor Vessel Instrumentation N-12B               | 1.2-31   |  |  |  |
| Bottom Head Drain                                  | 1.2-32   |  |  |  |
| Recirculation Pump 'B'                             | 1.3-03   |  |  |  |