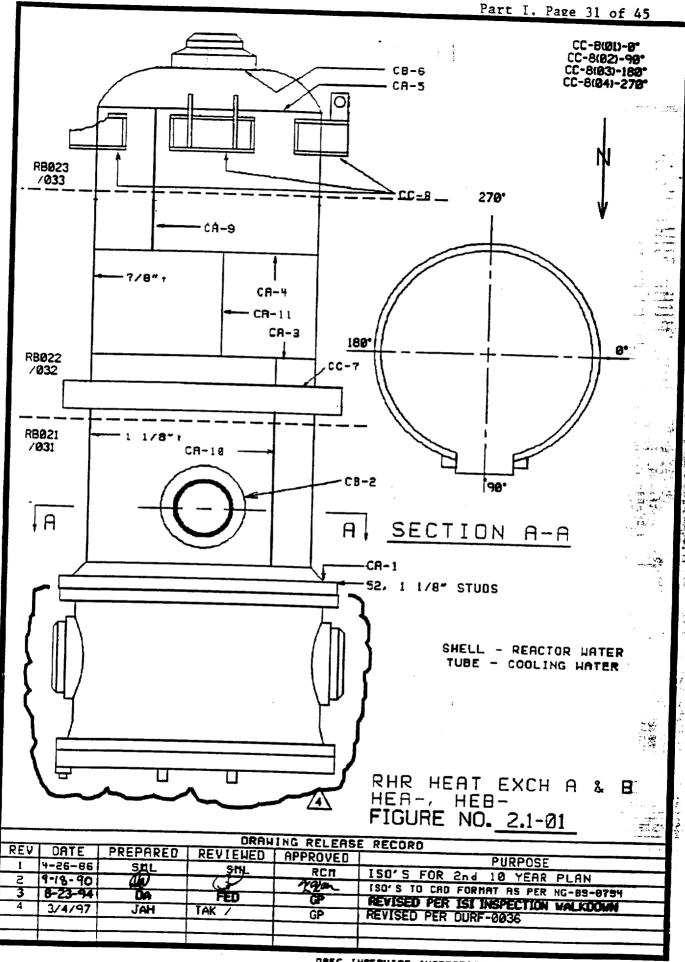

| CLASS 2                           |         |  |  |  |
|-----------------------------------|---------|--|--|--|
| Component                         | Iso No  |  |  |  |
| RHR Heat Exchanger                | 2.1-01  |  |  |  |
| RHR Pump Shutdown                 | 2.2-34  |  |  |  |
| RHR Heat Exchange Discharge (SE)  | 2.2-37A |  |  |  |
| RHR Heat Exchange Discharge (SE)  | 2.2-37B |  |  |  |
| RHR Pump Discharge (NW)           | 2.2-39  |  |  |  |
| RHR Heat Exchanger Discharge (NW) | 2.2-40  |  |  |  |
| RHR Fuel Pool Cooling & Clean-up  | 2.2-43  |  |  |  |
| HPCI Pump Suction                 | 2.2-44  |  |  |  |
| HPCI Turbine Steam Inlet          | 2.2-46  |  |  |  |
| HPCI Turbine Steam Exhaust        | 2.2-47  |  |  |  |
| Core Spray Discharge (SE)         | 2.2-49  |  |  |  |
| Core Spray Suction (NW)           | 2.2-51  |  |  |  |
| Main Steam Loop 'D'               | 2.2-56  |  |  |  |
| Main Steam Bypass                 | 2.2-57  |  |  |  |
| Scram Discharge Header (S)        | 2.2-60  |  |  |  |