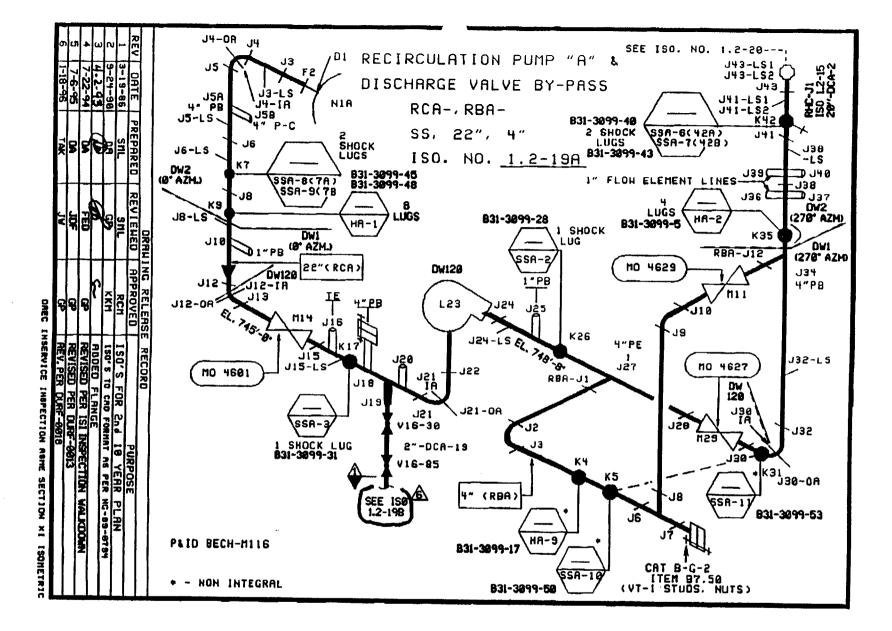

### **COMPONENTS EXAMINED:**

| CLASS 1                                            |          |  |  |  |
|----------------------------------------------------|----------|--|--|--|
| Component                                          | Iso No   |  |  |  |
| VESSEL STUD AND LIGAMENT                           | 1.1-05   |  |  |  |
| CRD Figure                                         | 1.1-08B  |  |  |  |
| Feedwater 'A' and 'B'                              | 1.2-05   |  |  |  |
| Core Spray 'A'                                     | 1.2-07   |  |  |  |
| Core Spray 'B'                                     | 1.2-08   |  |  |  |
| RWCU Suction (CLEAN)                               | 1.2-11B  |  |  |  |
| CRD Return                                         | 1.2-12AB |  |  |  |
| RHR-18B                                            | 1.2-14   |  |  |  |
| RHR-20B                                            | 1.2-16   |  |  |  |
| RCIC-Water                                         | 1.2-18   |  |  |  |
| Recirculation Pump 'A' and Discharge Valve By-Pass | 1.2-19A  |  |  |  |
| Recirculation Manifold 'A' and Risers E, F, G, H   | 1.2-20   |  |  |  |
| Recirculation Pump 'B' and Discharge Valve By-Pass | 1.2-21A  |  |  |  |
| Recirculation Manifold 'B' and Risers A,B,C,D      | 1.2-22   |  |  |  |
| Reactor Head Vent                                  | 1.2-24   |  |  |  |
| Standby Liquid Control                             | 1.2.27   |  |  |  |
| Reactor Vessel Instrumentation N-12B               | 1.2-31   |  |  |  |
| Bottom Head Drain                                  | 1.2-32   |  |  |  |
| Recirculation Pump 'B'                             | 1.3-03   |  |  |  |