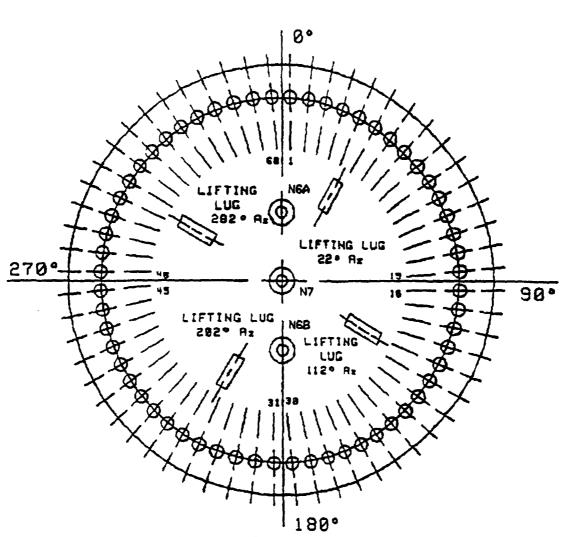

### **COMPONENTS EXAMINED:**

| CLASS 1                                            |          |  |  |  |
|----------------------------------------------------|----------|--|--|--|
| Component                                          | Iso No   |  |  |  |
| VESSEL STUD AND LIGAMENT                           | 1.1-05   |  |  |  |
| CRD Figure                                         | 1.1-08B  |  |  |  |
| Feedwater 'A' and 'B'                              | 1.2-05   |  |  |  |
| Core Spray 'A'                                     | 1.2-07   |  |  |  |
| Core Spray 'B'                                     | 1.2-08   |  |  |  |
| RWCU Suction (CLEAN)                               | 1.2-11B  |  |  |  |
| CRD Return                                         | 1.2-12AB |  |  |  |
| RHR-18B                                            | 1.2-14   |  |  |  |
| RHR-20B                                            | 1.2-16   |  |  |  |
| RCIC-Water                                         | 1.2-18   |  |  |  |
| Recirculation Pump 'A' and Discharge Valve By-Pass | 1.2-19A  |  |  |  |
| Recirculation Manifold 'A' and Risers E, F, G, H   | 1.2-20   |  |  |  |
| Recirculation Pump 'B' and Discharge Valve By-Pass | 1.2-21A  |  |  |  |
| Recirculation Manifold 'B' and Risers A,B,C,D      | 1.2-22   |  |  |  |
| Reactor Head Vent                                  | 1.2-24   |  |  |  |
| Standby Liquid Control                             | 1.2.27   |  |  |  |
| Reactor Vessel Instrumentation N-12B               | 1.2-31   |  |  |  |
| Bottom Head Drain                                  | 1.2-32   |  |  |  |
| Recirculation Pump 'B'                             | 1.3-03   |  |  |  |