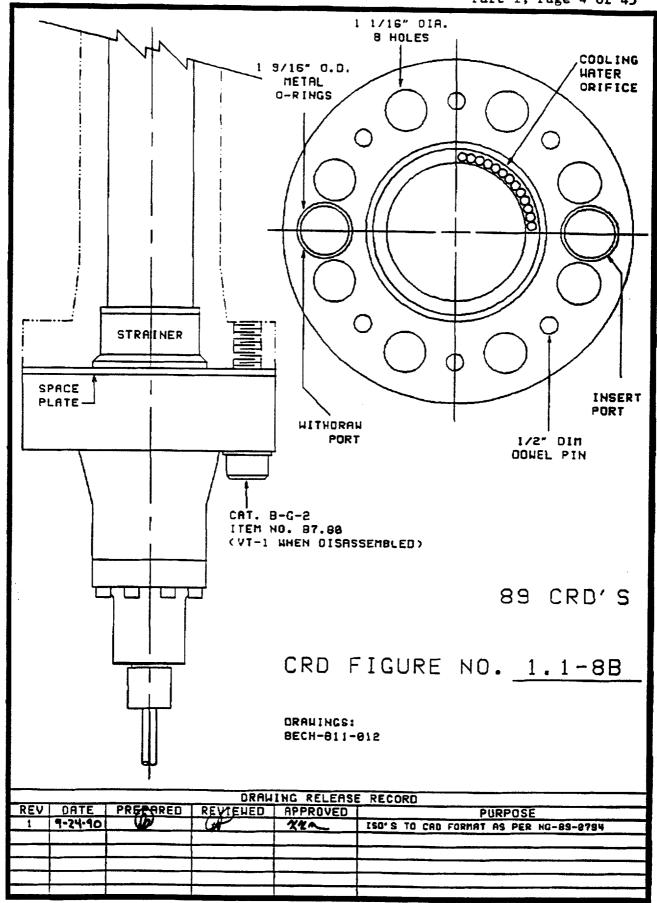

### **COMPONENTS EXAMINED:**

| CLASS 1                                            |          |  |  |  |
|----------------------------------------------------|----------|--|--|--|
| Component                                          | Iso No   |  |  |  |
| VESSEL STUD AND LIGAMENT                           | 1.1-05   |  |  |  |
| CRD Figure                                         | 1.1-08B  |  |  |  |
| Feedwater 'A' and 'B'                              | 1.2-05   |  |  |  |
| Core Spray 'A'                                     | 1.2-07   |  |  |  |
| Core Spray 'B'                                     | 1.2-08   |  |  |  |
| RWCU Suction (CLEAN)                               | 1.2-11B  |  |  |  |
| CRD Return                                         | 1.2-12AB |  |  |  |
| RHR-18B                                            | 1.2-14   |  |  |  |
| RHR-20B                                            | 1.2-16   |  |  |  |
| RCIC-Water                                         | 1.2-18   |  |  |  |
| Recirculation Pump 'A' and Discharge Valve By-Pass | 1.2-19A  |  |  |  |
| Recirculation Manifold 'A' and Risers E, F, G, H   | 1.2-20   |  |  |  |
| Recirculation Pump 'B' and Discharge Valve By-Pass | 1.2-21A  |  |  |  |
| Recirculation Manifold 'B' and Risers A,B,C,D      | 1.2-22   |  |  |  |
| Reactor Head Vent                                  | 1.2-24   |  |  |  |
| Standby Liquid Control                             | 1.2.27   |  |  |  |
| Reactor Vessel Instrumentation N-12B               | 1.2-31   |  |  |  |
| Bottom Head Drain                                  | 1.2-32   |  |  |  |
| Recirculation Pump 'B'                             | 1.3-03   |  |  |  |