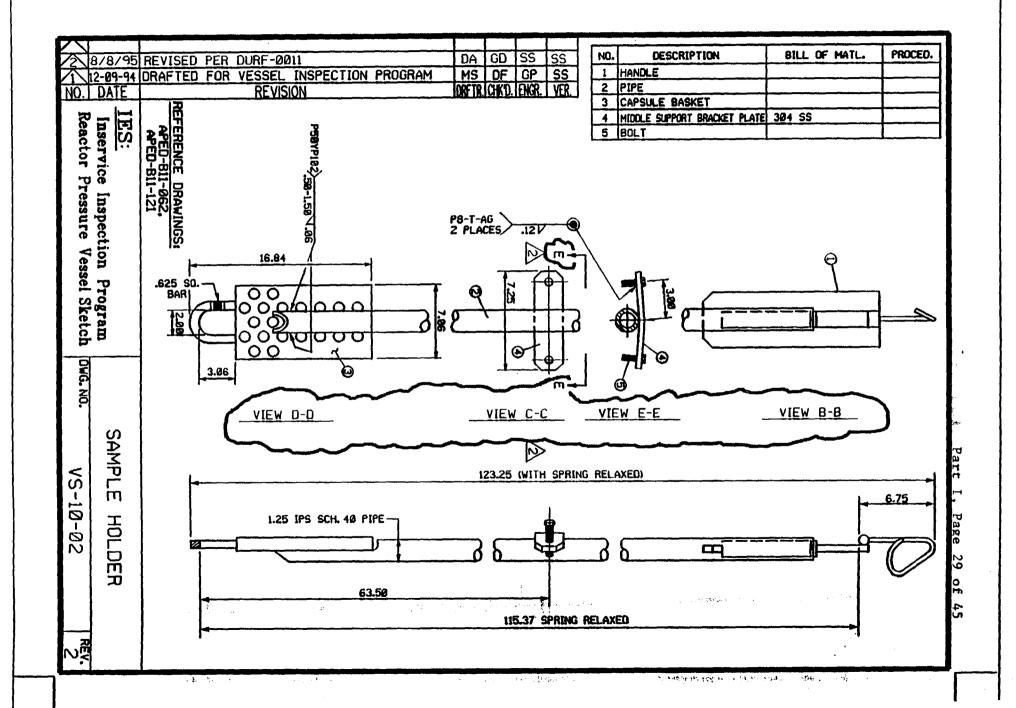

#### **COMPONENTS EXAMINED:**

| IVVI                       |             |
|----------------------------|-------------|
| Component                  | Iso No      |
| Top Head Assembly          | VS-01-06    |
| Guide Rod Bracket          | VS-01-28    |
| Jet Pump Riser Support Pad | VS-01-34    |
| Ledge Segment Plates       | VS-02-11    |
| Core Plate                 | VS-03-02<1> |
| Top Guide                  | VS-04-01    |
| Sample Holder              | VS-10-02    |
| Dry Tube                   | VS-13-02    |