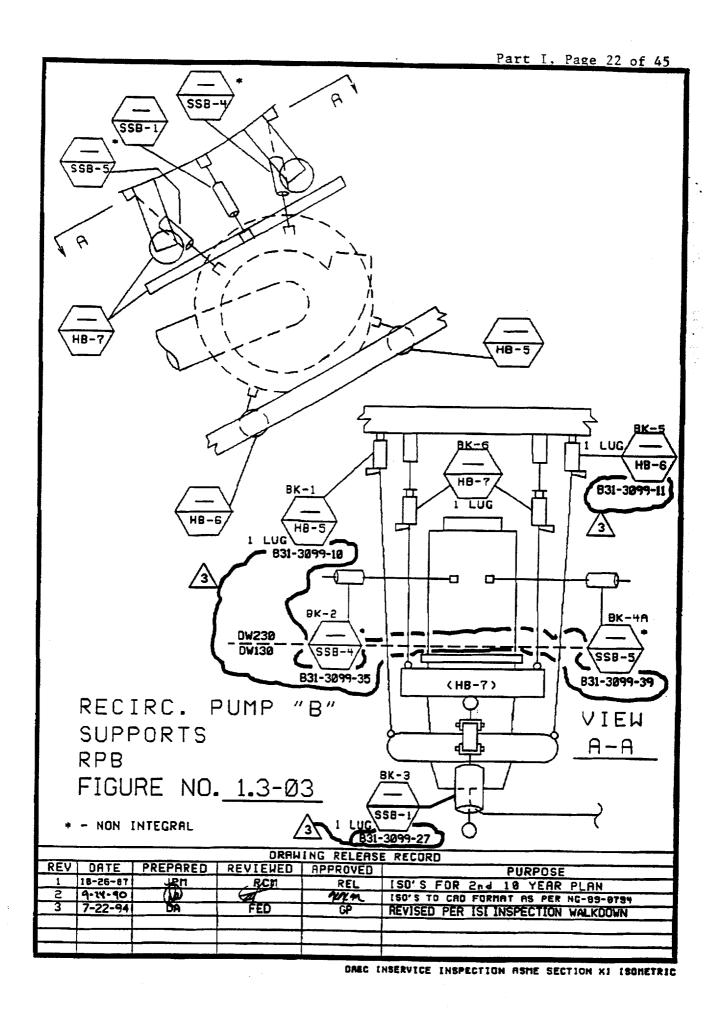

### **COMPONENTS EXAMINED:**

| CLASS 1                                            |          |  |  |  |
|----------------------------------------------------|----------|--|--|--|
| Component                                          | Iso No   |  |  |  |
| VESSEL STUD AND LIGAMENT                           | 1.1-05   |  |  |  |
| CRD Figure                                         | 1.1-08B  |  |  |  |
| Feedwater 'A' and 'B'                              | 1.2-05   |  |  |  |
| Core Spray 'A'                                     | 1.2-07   |  |  |  |
| Core Spray 'B'                                     | 1.2-08   |  |  |  |
| RWCU Suction (CLEAN)                               | 1.2-11B  |  |  |  |
| CRD Return                                         | 1.2-12AB |  |  |  |
| RHR-18B                                            | 1.2-14   |  |  |  |
| RHR-20B                                            | 1.2-16   |  |  |  |
| RCIC-Water                                         | 1.2-18   |  |  |  |
| Recirculation Pump 'A' and Discharge Valve By-Pass | 1.2-19A  |  |  |  |
| Recirculation Manifold 'A' and Risers E, F, G, H   | 1.2-20   |  |  |  |
| Recirculation Pump 'B' and Discharge Valve By-Pass | 1.2-21A  |  |  |  |
| Recirculation Manifold 'B' and Risers A,B,C,D      | 1.2-22   |  |  |  |
| Reactor Head Vent                                  | 1.2-24   |  |  |  |
| Standby Liquid Control                             | 1.2.27   |  |  |  |
| Reactor Vessel Instrumentation N-12B               | 1.2-31   |  |  |  |
| Bottom Head Drain                                  | 1.2-32   |  |  |  |
| Recirculation Pump 'B'                             | 1.3-03   |  |  |  |