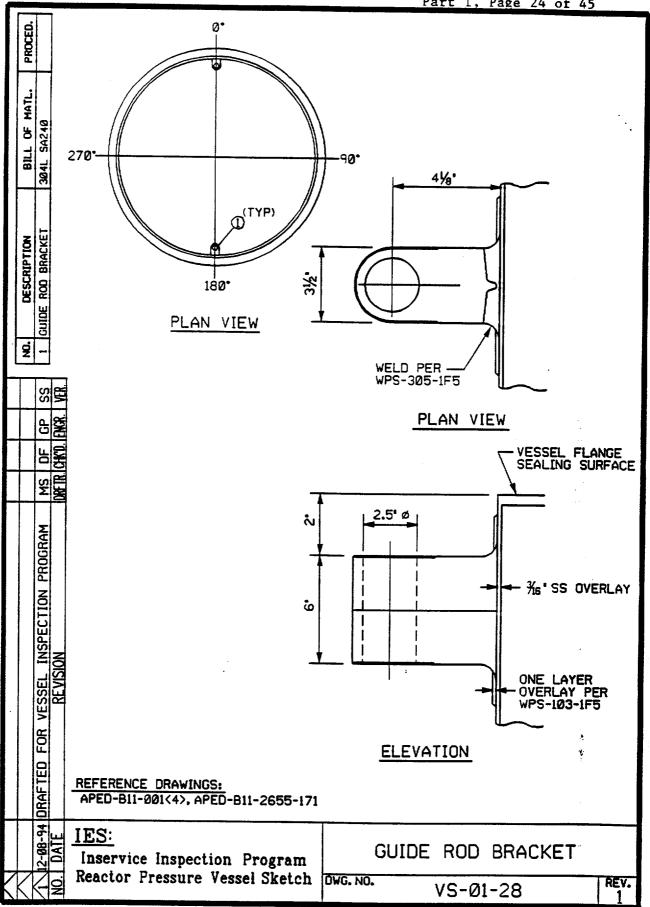

#### **COMPONENTS EXAMINED:**

| IVVI                       |             |
|----------------------------|-------------|
| Component                  | Iso No      |
| Top Head Assembly          | VS-01-06    |
| Guide Rod Bracket          | VS-01-28    |
| Jet Pump Riser Support Pad | VS-01-34    |
| Ledge Segment Plates       | VS-02-11    |
| Core Plate                 | VS-03-02<1> |
| Top Guide                  | VS-04-01    |
| Sample Holder              | VS-10-02    |
| Dry Tube                   | VS-13-02    |