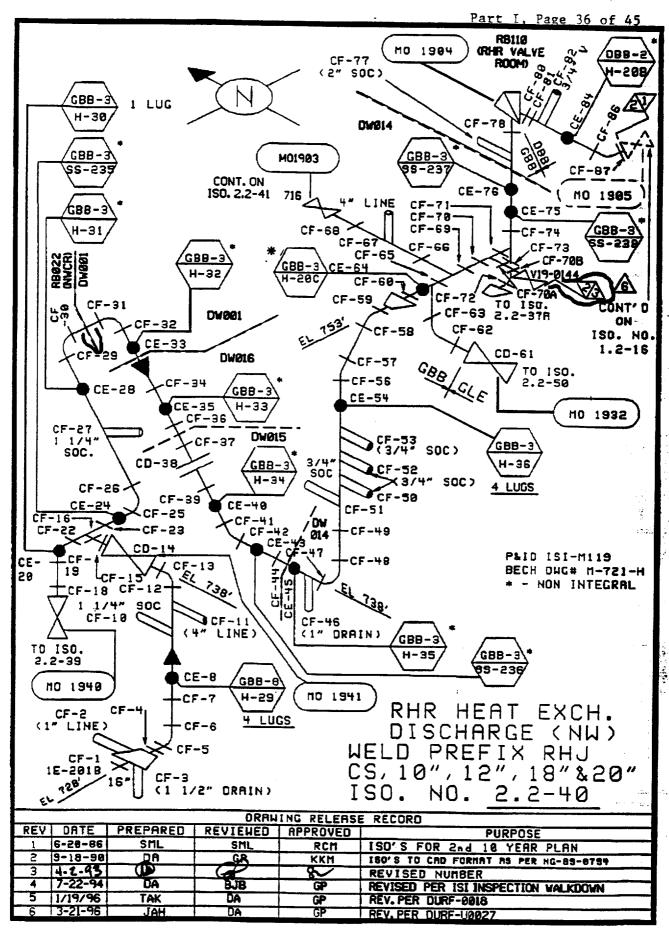

| CLASS 2                           |         |  |  |  |
|-----------------------------------|---------|--|--|--|
| Component                         | Iso No  |  |  |  |
| RHR Heat Exchanger                | 2.1-01  |  |  |  |
| RHR Pump Shutdown                 | 2.2-34  |  |  |  |
| RHR Heat Exchange Discharge (SE)  | 2.2-37A |  |  |  |
| RHR Heat Exchange Discharge (SE)  | 2.2-37B |  |  |  |
| RHR Pump Discharge (NW)           | 2.2-39  |  |  |  |
| RHR Heat Exchanger Discharge (NW) | 2.2-40  |  |  |  |
| RHR Fuel Pool Cooling & Clean-up  | 2.2-43  |  |  |  |
| HPCI Pump Suction                 | 2.2-44  |  |  |  |
| HPCI Turbine Steam Inlet          | 2.2-46  |  |  |  |
| HPCI Turbine Steam Exhaust        | 2.2-47  |  |  |  |
| Core Spray Discharge (SE)         | 2.2-49  |  |  |  |
| Core Spray Suction (NW)           | 2.2-51  |  |  |  |
| Main Steam Loop 'D'               | 2.2-56  |  |  |  |
| Main Steam Bypass                 | 2.2-57  |  |  |  |
| Scram Discharge Header (S)        | 2.2-60  |  |  |  |