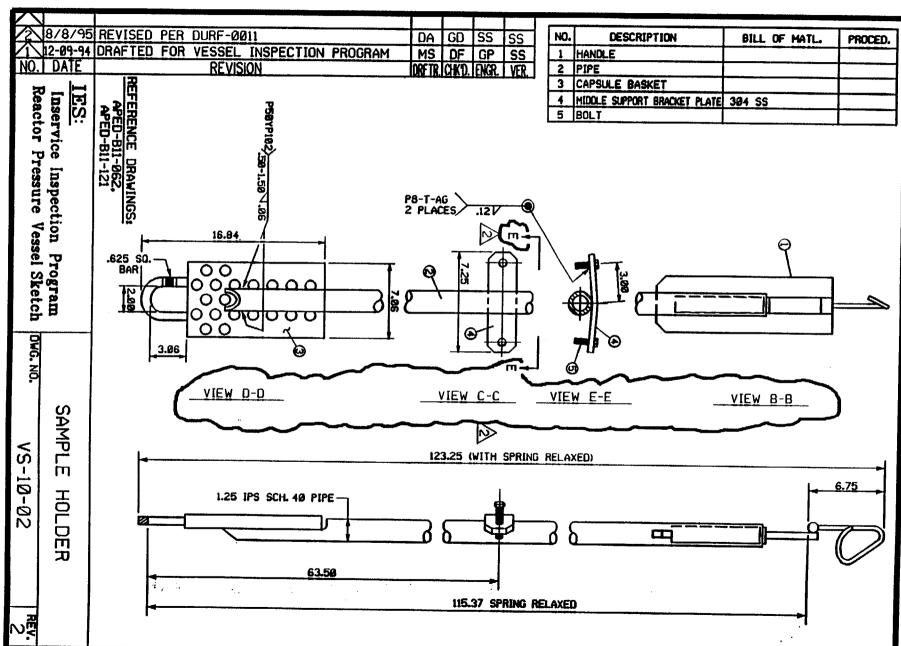

#### **COMPONENTS EXAMINED:**

| IVVI                       |             |
|----------------------------|-------------|
| Component                  | Iso No      |
| Top Head Assembly          | VS-01-06    |
| Guide Rod Bracket          | VS-01-28    |
| Jet Pump Riser Support Pad | VS-01-34    |
| Ledge Segment Plates       | VS-02-11    |
| Core Plate                 | VS-03-02<1> |
| Top Guide                  | VS-04-01    |
| Sample Holder              | VS-10-02    |
| Dry Tube                   | VS-13-02    |