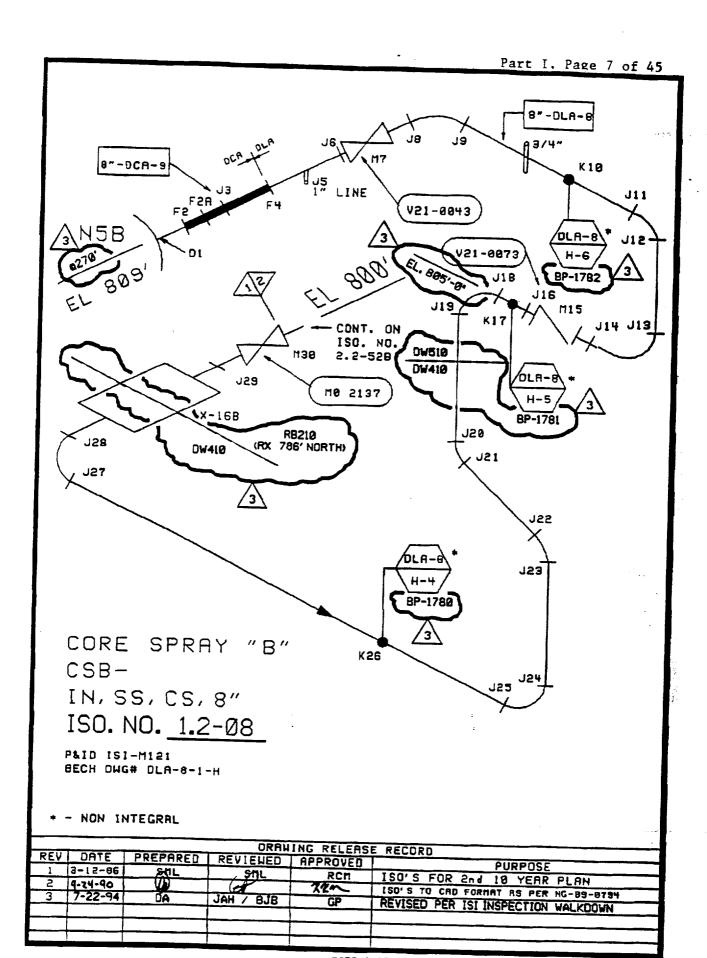

### **COMPONENTS EXAMINED:**

| CLASS 1                                            |          |  |  |  |
|----------------------------------------------------|----------|--|--|--|
| Component                                          | Iso No   |  |  |  |
| VESSEL STUD AND LIGAMENT                           | 1.1-05   |  |  |  |
| CRD Figure                                         | 1.1-08B  |  |  |  |
| Feedwater 'A' and 'B'                              | 1.2-05   |  |  |  |
| Core Spray 'A'                                     | 1.2-07   |  |  |  |
| Core Spray 'B'                                     | 1.2-08   |  |  |  |
| RWCU Suction (CLEAN)                               | 1.2-11B  |  |  |  |
| CRD Return                                         | 1.2-12AB |  |  |  |
| RHR-18B                                            | 1.2-14   |  |  |  |
| RHR-20B                                            | 1.2-16   |  |  |  |
| RCIC-Water                                         | 1.2-18   |  |  |  |
| Recirculation Pump 'A' and Discharge Valve By-Pass | 1.2-19A  |  |  |  |
| Recirculation Manifold 'A' and Risers E, F, G, H   | 1.2-20   |  |  |  |
| Recirculation Pump 'B' and Discharge Valve By-Pass | 1.2-21A  |  |  |  |
| Recirculation Manifold 'B' and Risers A,B,C,D      | 1.2-22   |  |  |  |
| Reactor Head Vent                                  | 1.2-24   |  |  |  |
| Standby Liquid Control                             | 1.2.27   |  |  |  |
| Reactor Vessel Instrumentation N-12B               | 1.2-31   |  |  |  |
| Bottom Head Drain                                  | 1.2-32   |  |  |  |
| Recirculation Pump 'B'                             | 1.3-03   |  |  |  |