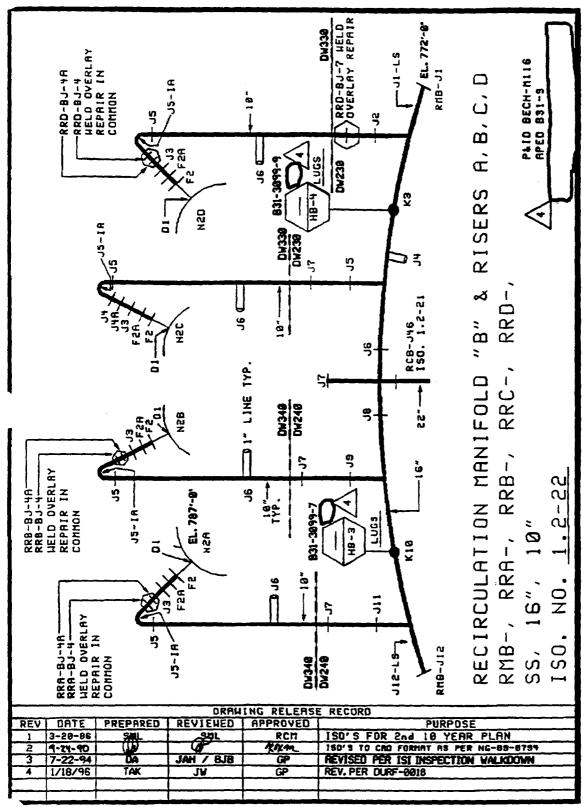

### **COMPONENTS EXAMINED:**

| CLASS 1                                            |          |  |  |  |
|----------------------------------------------------|----------|--|--|--|
| Component                                          | Iso No   |  |  |  |
| VESSEL STUD AND LIGAMENT                           | 1.1-05   |  |  |  |
| CRD Figure                                         | 1.1-08B  |  |  |  |
| Feedwater 'A' and 'B'                              | 1.2-05   |  |  |  |
| Core Spray 'A'                                     | 1.2-07   |  |  |  |
| Core Spray 'B'                                     | 1.2-08   |  |  |  |
| RWCU Suction (CLEAN)                               | 1.2-11B  |  |  |  |
| CRD Return                                         | 1.2-12AB |  |  |  |
| RHR-18B                                            | 1.2-14   |  |  |  |
| RHR-20B                                            | 1.2-16   |  |  |  |
| RCIC-Water                                         | 1.2-18   |  |  |  |
| Recirculation Pump 'A' and Discharge Valve By-Pass | 1.2-19A  |  |  |  |
| Recirculation Manifold 'A' and Risers E, F, G, H   | 1.2-20   |  |  |  |
| Recirculation Pump 'B' and Discharge Valve By-Pass | 1.2-21A  |  |  |  |
| Recirculation Manifold 'B' and Risers A,B,C,D      | 1.2-22   |  |  |  |
| Reactor Head Vent                                  | 1.2-24   |  |  |  |
| Standby Liquid Control                             | 1.2.27   |  |  |  |
| Reactor Vessel Instrumentation N-12B               | 1.2-31   |  |  |  |
| Bottom Head Drain                                  | 1.2-32   |  |  |  |
| Recirculation Pump 'B'                             | 1.3-03   |  |  |  |