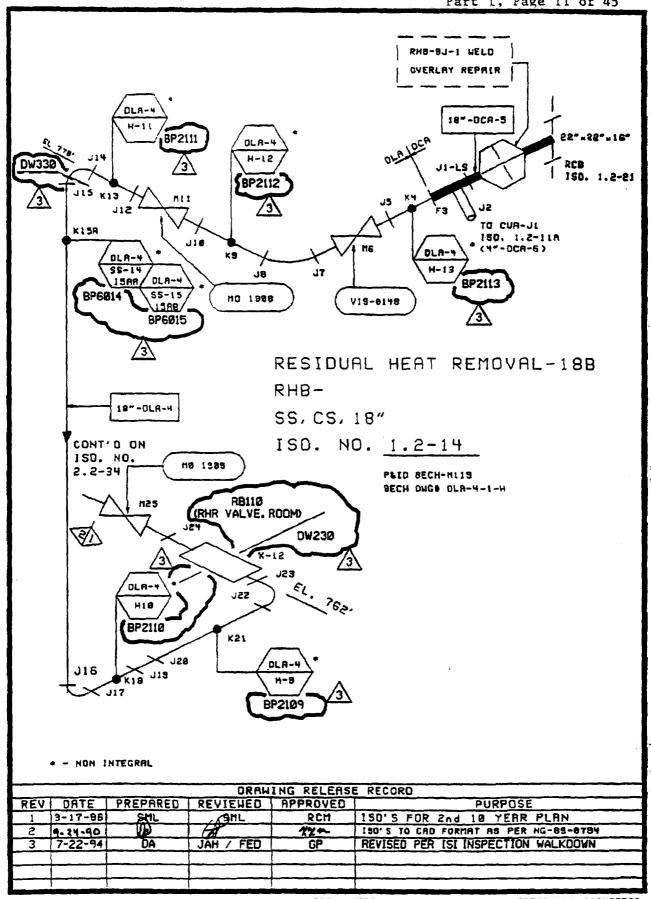

### **COMPONENTS EXAMINED:**

| CLASS 1                                            |          |  |  |  |
|----------------------------------------------------|----------|--|--|--|
| Component                                          | Iso No   |  |  |  |
| VESSEL STUD AND LIGAMENT                           | 1.1-05   |  |  |  |
| CRD Figure                                         | 1.1-08B  |  |  |  |
| Feedwater 'A' and 'B'                              | 1.2-05   |  |  |  |
| Core Spray 'A'                                     | 1.2-07   |  |  |  |
| Core Spray 'B'                                     | 1.2-08   |  |  |  |
| RWCU Suction (CLEAN)                               | 1.2-11B  |  |  |  |
| CRD Return                                         | 1.2-12AB |  |  |  |
| RHR-18B                                            | 1.2-14   |  |  |  |
| RHR-20B                                            | 1.2-16   |  |  |  |
| RCIC-Water                                         | 1.2-18   |  |  |  |
| Recirculation Pump 'A' and Discharge Valve By-Pass | 1.2-19A  |  |  |  |
| Recirculation Manifold 'A' and Risers E, F, G, H   | 1.2-20   |  |  |  |
| Recirculation Pump 'B' and Discharge Valve By-Pass | 1.2-21A  |  |  |  |
| Recirculation Manifold 'B' and Risers A,B,C,D      | 1.2-22   |  |  |  |
| Reactor Head Vent                                  | 1.2-24   |  |  |  |
| Standby Liquid Control                             | 1.2.27   |  |  |  |
| Reactor Vessel Instrumentation N-12B               | 1.2-31   |  |  |  |
| Bottom Head Drain                                  | 1.2-32   |  |  |  |
| Recirculation Pump 'B'                             | 1.3-03   |  |  |  |