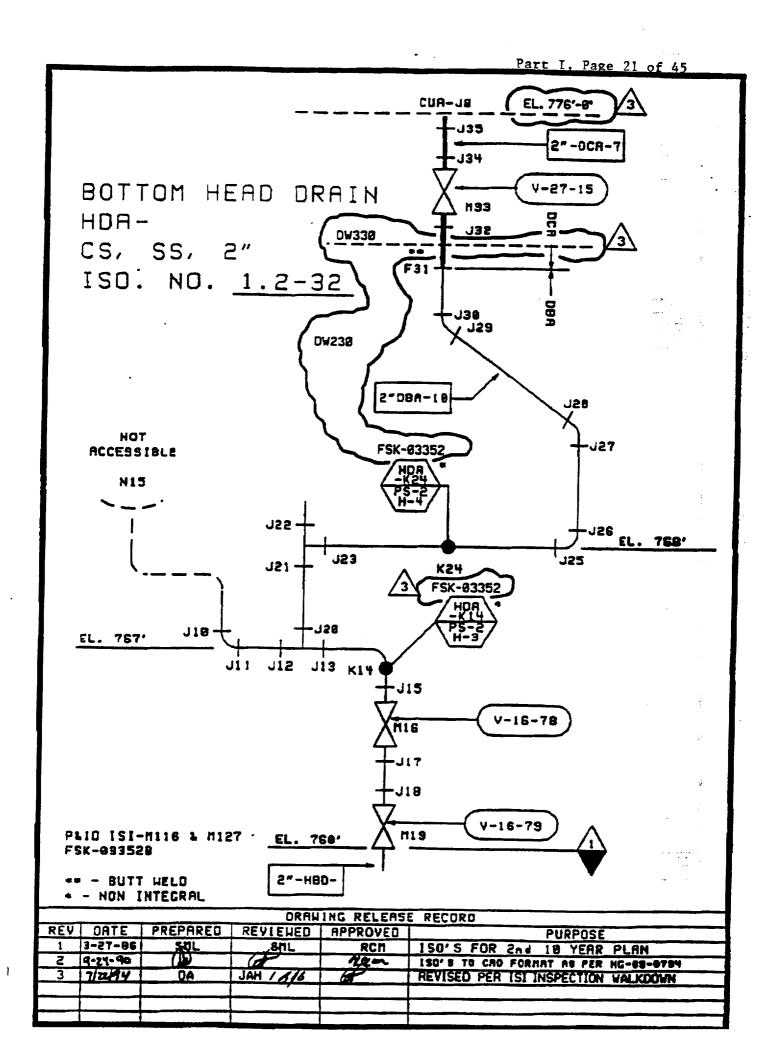

### **COMPONENTS EXAMINED:**

| CLASS 1                                            |          |  |  |  |
|----------------------------------------------------|----------|--|--|--|
| Component                                          | Iso No   |  |  |  |
| VESSEL STUD AND LIGAMENT                           | 1.1-05   |  |  |  |
| CRD Figure                                         | 1.1-08B  |  |  |  |
| Feedwater 'A' and 'B'                              | 1.2-05   |  |  |  |
| Core Spray 'A'                                     | 1.2-07   |  |  |  |
| Core Spray 'B'                                     | 1.2-08   |  |  |  |
| RWCU Suction (CLEAN)                               | 1.2-11B  |  |  |  |
| CRD Return                                         | 1.2-12AB |  |  |  |
| RHR-18B                                            | 1.2-14   |  |  |  |
| RHR-20B                                            | 1.2-16   |  |  |  |
| RCIC-Water                                         | 1.2-18   |  |  |  |
| Recirculation Pump 'A' and Discharge Valve By-Pass | 1.2-19A  |  |  |  |
| Recirculation Manifold 'A' and Risers E, F, G, H   | 1.2-20   |  |  |  |
| Recirculation Pump 'B' and Discharge Valve By-Pass | 1.2-21A  |  |  |  |
| Recirculation Manifold 'B' and Risers A,B,C,D      | 1.2-22   |  |  |  |
| Reactor Head Vent                                  | 1.2-24   |  |  |  |
| Standby Liquid Control                             | 1.2.27   |  |  |  |
| Reactor Vessel Instrumentation N-12B               | 1.2-31   |  |  |  |
| Bottom Head Drain                                  | 1.2-32   |  |  |  |
| Recirculation Pump 'B'                             | 1.3-03   |  |  |  |