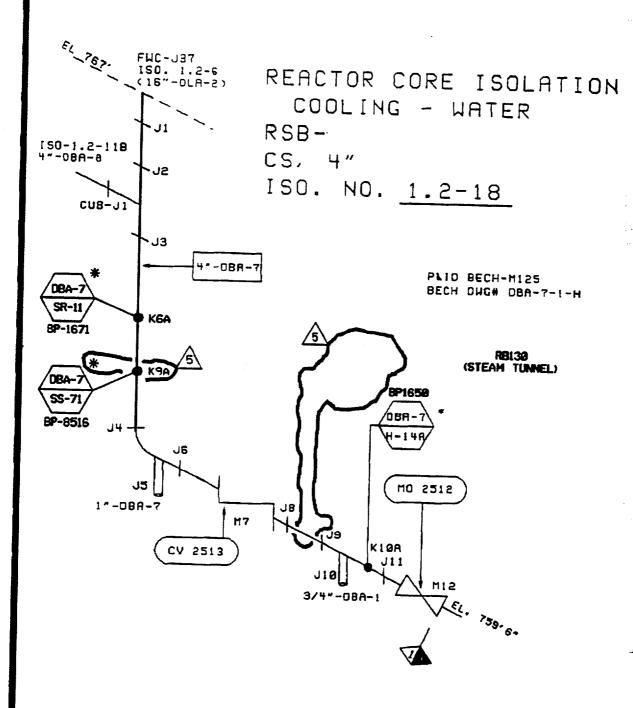

### **COMPONENTS EXAMINED:**

| CLASS 1                                            |          |  |  |  |
|----------------------------------------------------|----------|--|--|--|
| Component                                          | Iso No   |  |  |  |
| VESSEL STUD AND LIGAMENT                           | 1.1-05   |  |  |  |
| CRD Figure                                         | 1.1-08B  |  |  |  |
| Feedwater 'A' and 'B'                              | 1.2-05   |  |  |  |
| Core Spray 'A'                                     | 1.2-07   |  |  |  |
| Core Spray 'B'                                     | 1.2-08   |  |  |  |
| RWCU Suction (CLEAN)                               | 1.2-11B  |  |  |  |
| CRD Return                                         | 1.2-12AB |  |  |  |
| RHR-18B                                            | 1.2-14   |  |  |  |
| RHR-20B                                            | 1.2-16   |  |  |  |
| RCIC-Water                                         | 1.2-18   |  |  |  |
| Recirculation Pump 'A' and Discharge Valve By-Pass | 1.2-19A  |  |  |  |
| Recirculation Manifold 'A' and Risers E, F, G, H   | 1.2-20   |  |  |  |
| Recirculation Pump 'B' and Discharge Valve By-Pass | 1.2-21A  |  |  |  |
| Recirculation Manifold 'B' and Risers A,B,C,D      | 1.2-22   |  |  |  |
| Reactor Head Vent                                  | 1.2-24   |  |  |  |
| Standby Liquid Control                             | 1.2.27   |  |  |  |
| Reactor Vessel Instrumentation N-12B               | 1.2-31   |  |  |  |
| Bottom Head Drain                                  | 1.2-32   |  |  |  |
| Recirculation Pump 'B'                             | 1.3-03   |  |  |  |