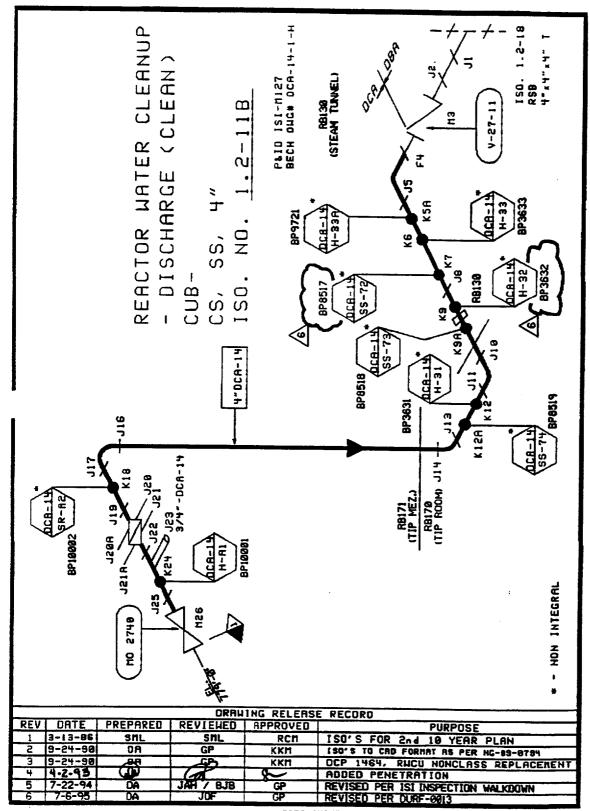

### **COMPONENTS EXAMINED:**

| CLASS 1                                            |          |  |  |  |
|----------------------------------------------------|----------|--|--|--|
| Component                                          | Iso No   |  |  |  |
| VESSEL STUD AND LIGAMENT                           | 1.1-05   |  |  |  |
| CRD Figure                                         | 1.1-08B  |  |  |  |
| Feedwater 'A' and 'B'                              | 1.2-05   |  |  |  |
| Core Spray 'A'                                     | 1.2-07   |  |  |  |
| Core Spray 'B'                                     | 1.2-08   |  |  |  |
| RWCU Suction (CLEAN)                               | 1.2-11B  |  |  |  |
| CRD Return                                         | 1.2-12AB |  |  |  |
| RHR-18B                                            | 1.2-14   |  |  |  |
| RHR-20B                                            | 1.2-16   |  |  |  |
| RCIC-Water                                         | 1.2-18   |  |  |  |
| Recirculation Pump 'A' and Discharge Valve By-Pass | 1.2-19A  |  |  |  |
| Recirculation Manifold 'A' and Risers E, F, G, H   | 1.2-20   |  |  |  |
| Recirculation Pump 'B' and Discharge Valve By-Pass | 1.2-21A  |  |  |  |
| Recirculation Manifold 'B' and Risers A,B,C,D      | 1.2-22   |  |  |  |
| Reactor Head Vent                                  | 1.2-24   |  |  |  |
| Standby Liquid Control                             | 1.2.27   |  |  |  |
| Reactor Vessel Instrumentation N-12B               | 1.2-31   |  |  |  |
| Bottom Head Drain                                  | 1.2-32   |  |  |  |
| Recirculation Pump 'B'                             | 1.3-03   |  |  |  |