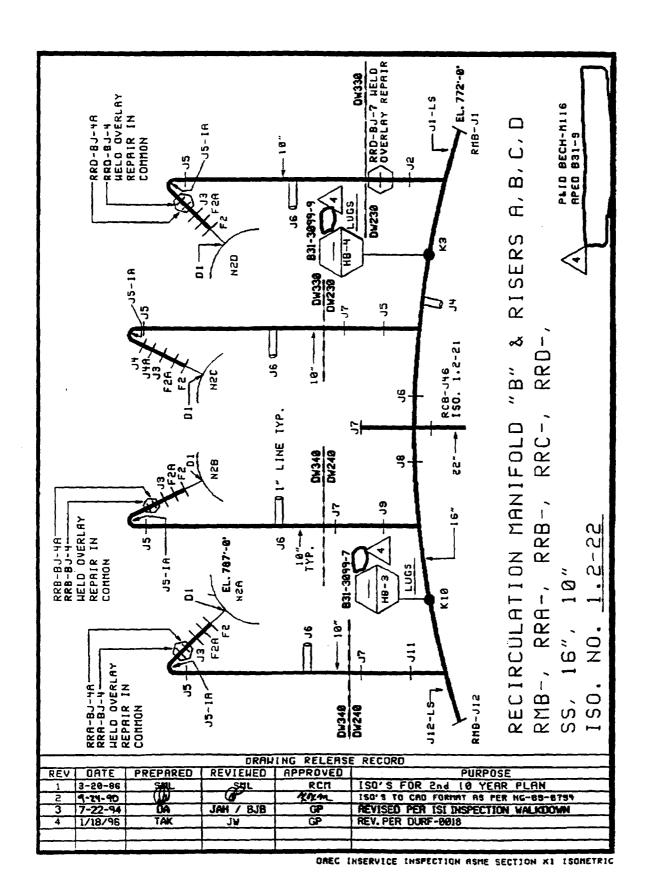

### **COMPONENTS EXAMINED:**

| CLASS 1                                            |          |  |  |  |
|----------------------------------------------------|----------|--|--|--|
| Component                                          | Iso No   |  |  |  |
| VESSEL STUD AND LIGAMENT                           | 1.1-05   |  |  |  |
| CRD Figure                                         | 1.1-08B  |  |  |  |
| Feedwater 'A' and 'B'                              | 1.2-05   |  |  |  |
| Core Spray 'A'                                     | 1.2-07   |  |  |  |
| Core Spray 'B'                                     | 1.2-08   |  |  |  |
| RWCU Suction (CLEAN)                               | 1.2-11B  |  |  |  |
| CRD Return                                         | 1.2-12AB |  |  |  |
| RHR-18B                                            | 1.2-14   |  |  |  |
| RHR-20B                                            | 1.2-16   |  |  |  |
| RCIC-Water                                         | 1.2-18   |  |  |  |
| Recirculation Pump 'A' and Discharge Valve By-Pass | 1.2-19A  |  |  |  |
| Recirculation Manifold 'A' and Risers E, F, G, H   | 1.2-20   |  |  |  |
| Recirculation Pump 'B' and Discharge Valve By-Pass | 1.2-21A  |  |  |  |
| Recirculation Manifold 'B' and Risers A,B,C,D      | 1.2-22   |  |  |  |
| Reactor Head Vent                                  | 1.2-24   |  |  |  |
| Standby Liquid Control                             | 1.2.27   |  |  |  |
| Reactor Vessel Instrumentation N-12B               | 1.2-31   |  |  |  |
| Bottom Head Drain                                  | 1.2-32   |  |  |  |
| Recirculation Pump 'B'                             | 1.3-03   |  |  |  |