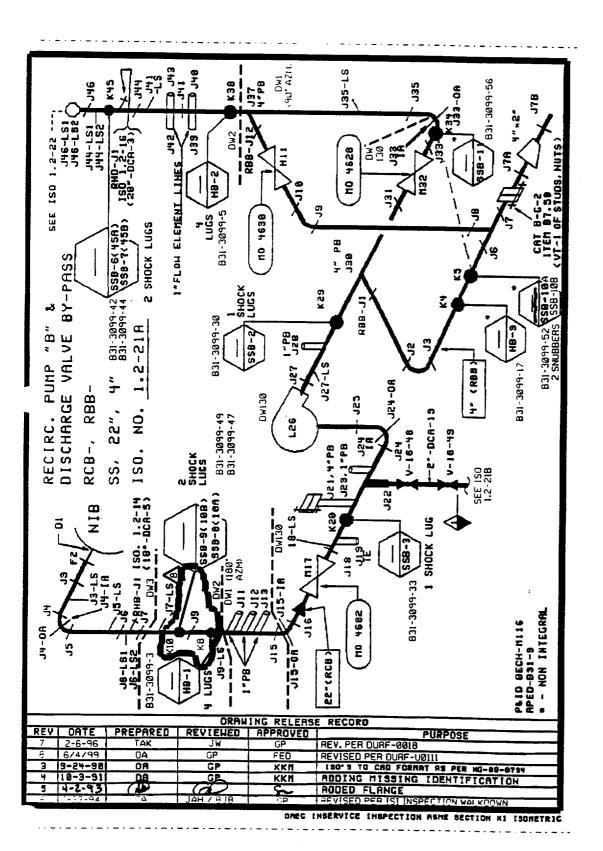

### **COMPONENTS EXAMINED:**

| CLASS 1                                            |          |  |  |  |
|----------------------------------------------------|----------|--|--|--|
| Component                                          | Iso No   |  |  |  |
| VESSEL STUD AND LIGAMENT                           | 1.1-05   |  |  |  |
| CRD Figure                                         | 1.1-08B  |  |  |  |
| Feedwater 'A' and 'B'                              | 1.2-05   |  |  |  |
| Core Spray 'A'                                     | 1.2-07   |  |  |  |
| Core Spray 'B'                                     | 1.2-08   |  |  |  |
| RWCU Suction (CLEAN)                               | 1.2-11B  |  |  |  |
| CRD Return                                         | 1.2-12AB |  |  |  |
| RHR-18B                                            | 1.2-14   |  |  |  |
| RHR-20B                                            | 1.2-16   |  |  |  |
| RCIC-Water                                         | 1.2-18   |  |  |  |
| Recirculation Pump 'A' and Discharge Valve By-Pass | 1.2-19A  |  |  |  |
| Recirculation Manifold 'A' and Risers E, F, G, H   | 1.2-20   |  |  |  |
| Recirculation Pump 'B' and Discharge Valve By-Pass | 1.2-21A  |  |  |  |
| Recirculation Manifold 'B' and Risers A,B,C,D      | 1.2-22   |  |  |  |
| Reactor Head Vent                                  | 1.2-24   |  |  |  |
| Standby Liquid Control                             | 1.2.27   |  |  |  |
| Reactor Vessel Instrumentation N-12B               | 1.2-31   |  |  |  |
| Bottom Head Drain                                  | 1.2-32   |  |  |  |
| Recirculation Pump 'B'                             | 1.3-03   |  |  |  |