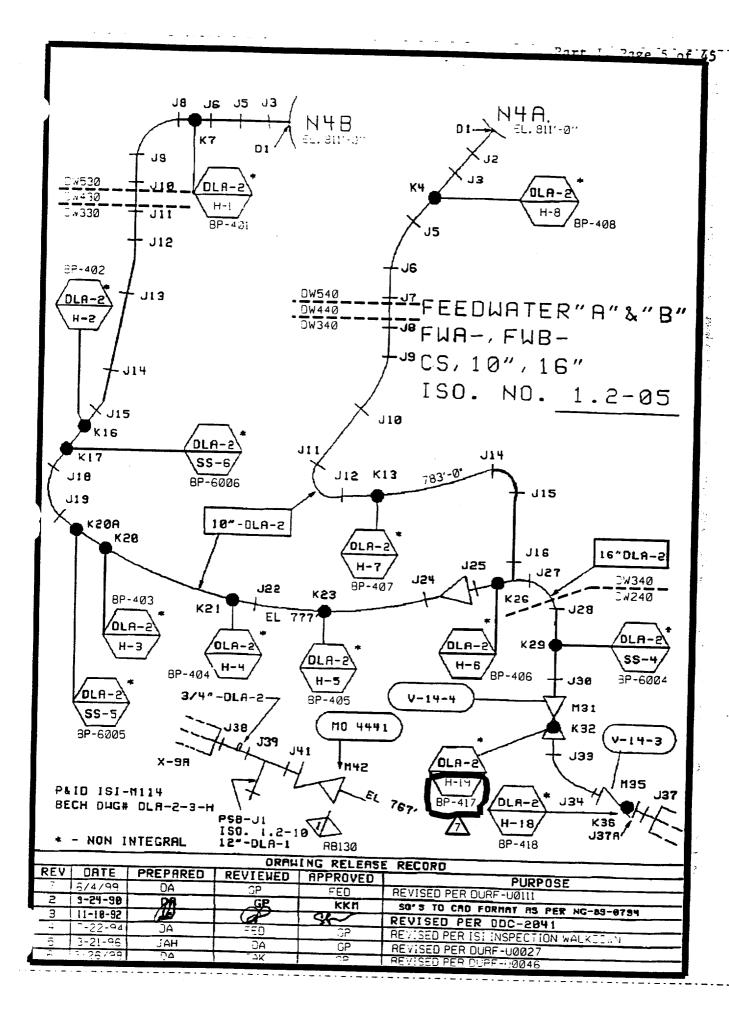

### **COMPONENTS EXAMINED:**

| CLASS 1                                            |          |  |  |  |
|----------------------------------------------------|----------|--|--|--|
| Component                                          | Iso No   |  |  |  |
| VESSEL STUD AND LIGAMENT                           | 1.1-05   |  |  |  |
| CRD Figure                                         | 1.1-08B  |  |  |  |
| Feedwater 'A' and 'B'                              | 1.2-05   |  |  |  |
| Core Spray 'A'                                     | 1.2-07   |  |  |  |
| Core Spray 'B'                                     | 1.2-08   |  |  |  |
| RWCU Suction (CLEAN)                               | 1.2-11B  |  |  |  |
| CRD Return                                         | 1.2-12AB |  |  |  |
| RHR-18B                                            | 1.2-14   |  |  |  |
| RHR-20B                                            | 1.2-16   |  |  |  |
| RCIC-Water                                         | 1.2-18   |  |  |  |
| Recirculation Pump 'A' and Discharge Valve By-Pass | 1.2-19A  |  |  |  |
| Recirculation Manifold 'A' and Risers E, F, G, H   | 1.2-20   |  |  |  |
| Recirculation Pump 'B' and Discharge Valve By-Pass | 1.2-21A  |  |  |  |
| Recirculation Manifold 'B' and Risers A,B,C,D      | 1.2-22   |  |  |  |
| Reactor Head Vent                                  | 1.2-24   |  |  |  |
| Standby Liquid Control                             | 1.2.27   |  |  |  |
| Reactor Vessel Instrumentation N-12B               | 1.2-31   |  |  |  |
| Bottom Head Drain                                  | 1.2-32   |  |  |  |
| Recirculation Pump 'B'                             | 1.3-03   |  |  |  |