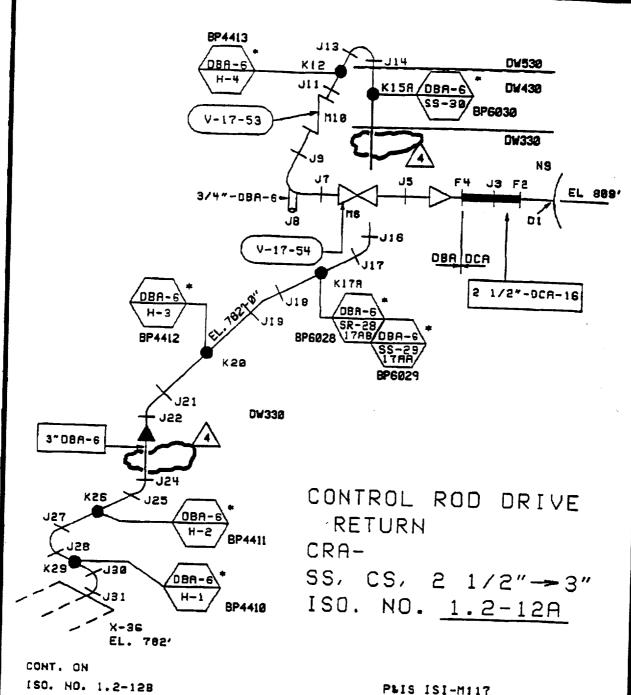

### **COMPONENTS EXAMINED:**

| CLASS 1                                            |          |  |  |  |
|----------------------------------------------------|----------|--|--|--|
| Component                                          | Iso No   |  |  |  |
| VESSEL STUD AND LIGAMENT                           | 1.1-05   |  |  |  |
| CRD Figure                                         | 1.1-08B  |  |  |  |
| Feedwater 'A' and 'B'                              | 1.2-05   |  |  |  |
| Core Spray 'A'                                     | 1.2-07   |  |  |  |
| Core Spray 'B'                                     | 1.2-08   |  |  |  |
| RWCU Suction (CLEAN)                               | 1.2-11B  |  |  |  |
| CRD Return                                         | 1.2-12AB |  |  |  |
| RHR-18B                                            | 1.2-14   |  |  |  |
| RHR-20B                                            | 1.2-16   |  |  |  |
| RCIC-Water                                         | 1.2-18   |  |  |  |
| Recirculation Pump 'A' and Discharge Valve By-Pass | 1.2-19A  |  |  |  |
| Recirculation Manifold 'A' and Risers E, F, G, H   | 1.2-20   |  |  |  |
| Recirculation Pump 'B' and Discharge Valve By-Pass | 1.2-21A  |  |  |  |
| Recirculation Manifold 'B' and Risers A,B,C,D      | 1.2-22   |  |  |  |
| Reactor Head Vent                                  | 1.2-24   |  |  |  |
| Standby Liquid Control                             | 1.2.27   |  |  |  |
| Reactor Vessel Instrumentation N-12B               | 1.2-31   |  |  |  |
| Bottom Head Drain                                  | 1.2-32   |  |  |  |
| Recirculation Pump 'B'                             | 1.3-03   |  |  |  |