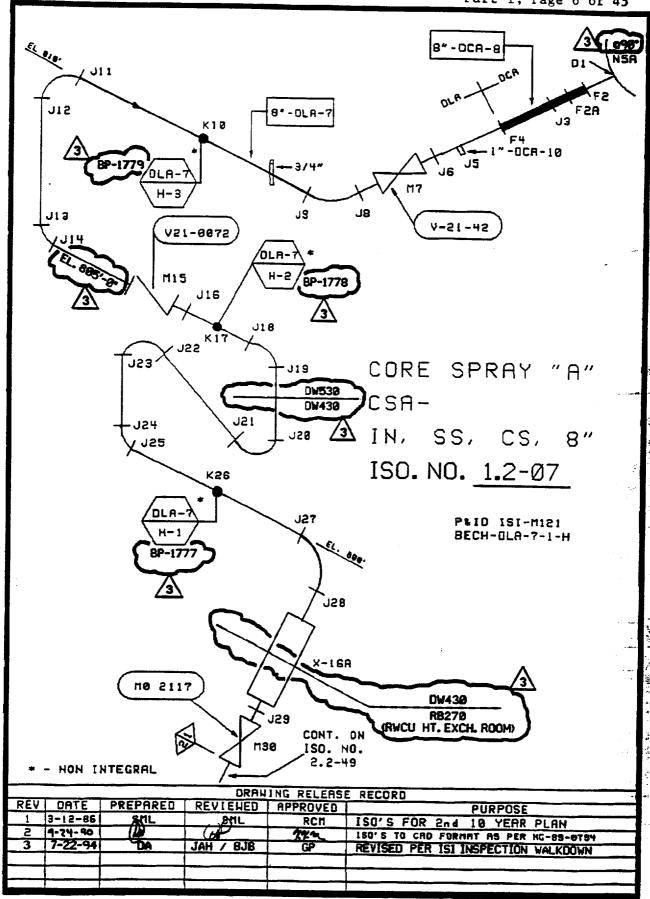

### **COMPONENTS EXAMINED:**

| CLASS 1                                            |          |  |  |  |
|----------------------------------------------------|----------|--|--|--|
| Component                                          | Iso No   |  |  |  |
| VESSEL STUD AND LIGAMENT                           | 1.1-05   |  |  |  |
| CRD Figure                                         | 1.1-08B  |  |  |  |
| Feedwater 'A' and 'B'                              | 1.2-05   |  |  |  |
| Core Spray 'A'                                     | 1.2-07   |  |  |  |
| Core Spray 'B'                                     | 1.2-08   |  |  |  |
| RWCU Suction (CLEAN)                               | 1.2-11B  |  |  |  |
| CRD Return                                         | 1.2-12AB |  |  |  |
| RHR-18B                                            | 1.2-14   |  |  |  |
| RHR-20B                                            | 1.2-16   |  |  |  |
| RCIC-Water                                         | 1.2-18   |  |  |  |
| Recirculation Pump 'A' and Discharge Valve By-Pass | 1.2-19A  |  |  |  |
| Recirculation Manifold 'A' and Risers E, F, G, H   | 1.2-20   |  |  |  |
| Recirculation Pump 'B' and Discharge Valve By-Pass | 1.2-21A  |  |  |  |
| Recirculation Manifold 'B' and Risers A,B,C,D      | 1.2-22   |  |  |  |
| Reactor Head Vent                                  | 1.2-24   |  |  |  |
| Standby Liquid Control                             | 1.2.27   |  |  |  |
| Reactor Vessel Instrumentation N-12B               | 1.2-31   |  |  |  |
| Bottom Head Drain                                  | 1.2-32   |  |  |  |
| Recirculation Pump 'B'                             | 1.3-03   |  |  |  |