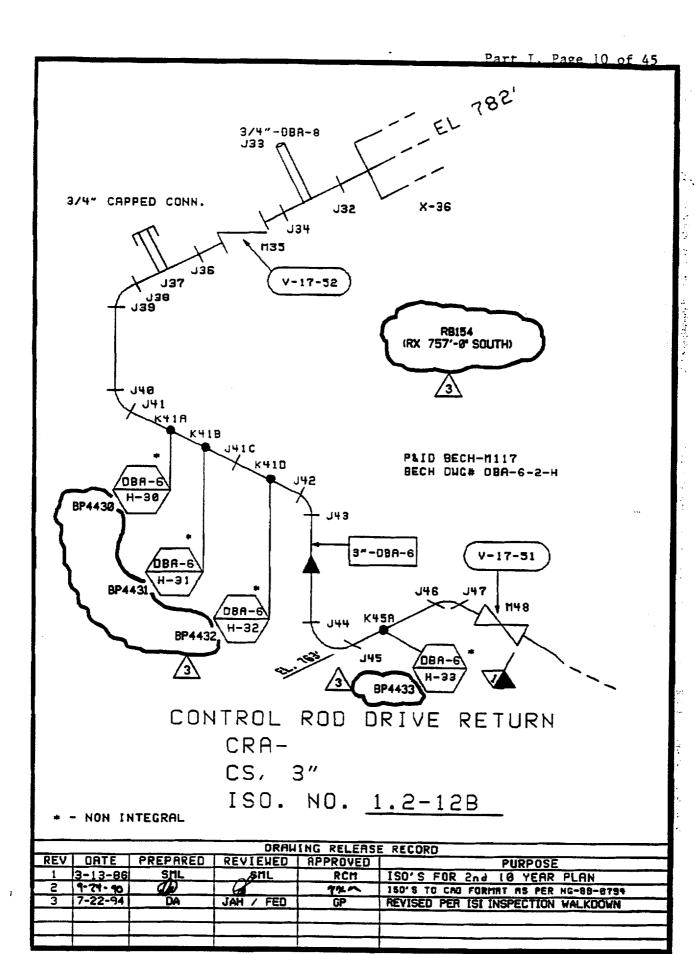

### **COMPONENTS EXAMINED:**

| CLASS 1                                            |          |  |  |  |
|----------------------------------------------------|----------|--|--|--|
| Component                                          | Iso No   |  |  |  |
| VESSEL STUD AND LIGAMENT                           | 1.1-05   |  |  |  |
| CRD Figure                                         | 1.1-08B  |  |  |  |
| Feedwater 'A' and 'B'                              | 1.2-05   |  |  |  |
| Core Spray 'A'                                     | 1.2-07   |  |  |  |
| Core Spray 'B'                                     | 1.2-08   |  |  |  |
| RWCU Suction (CLEAN)                               | 1.2-11B  |  |  |  |
| CRD Return                                         | 1.2-12AB |  |  |  |
| RHR-18B                                            | 1.2-14   |  |  |  |
| RHR-20B                                            | 1.2-16   |  |  |  |
| RCIC-Water                                         | 1.2-18   |  |  |  |
| Recirculation Pump 'A' and Discharge Valve By-Pass | 1.2-19A  |  |  |  |
| Recirculation Manifold 'A' and Risers E, F, G, H   | 1.2-20   |  |  |  |
| Recirculation Pump 'B' and Discharge Valve By-Pass | 1.2-21A  |  |  |  |
| Recirculation Manifold 'B' and Risers A,B,C,D      | 1.2-22   |  |  |  |
| Reactor Head Vent                                  | 1.2-24   |  |  |  |
| Standby Liquid Control                             | 1.2.27   |  |  |  |
| Reactor Vessel Instrumentation N-12B               | 1.2-31   |  |  |  |
| Bottom Head Drain                                  | 1.2-32   |  |  |  |
| Recirculation Pump 'B'                             | 1.3-03   |  |  |  |