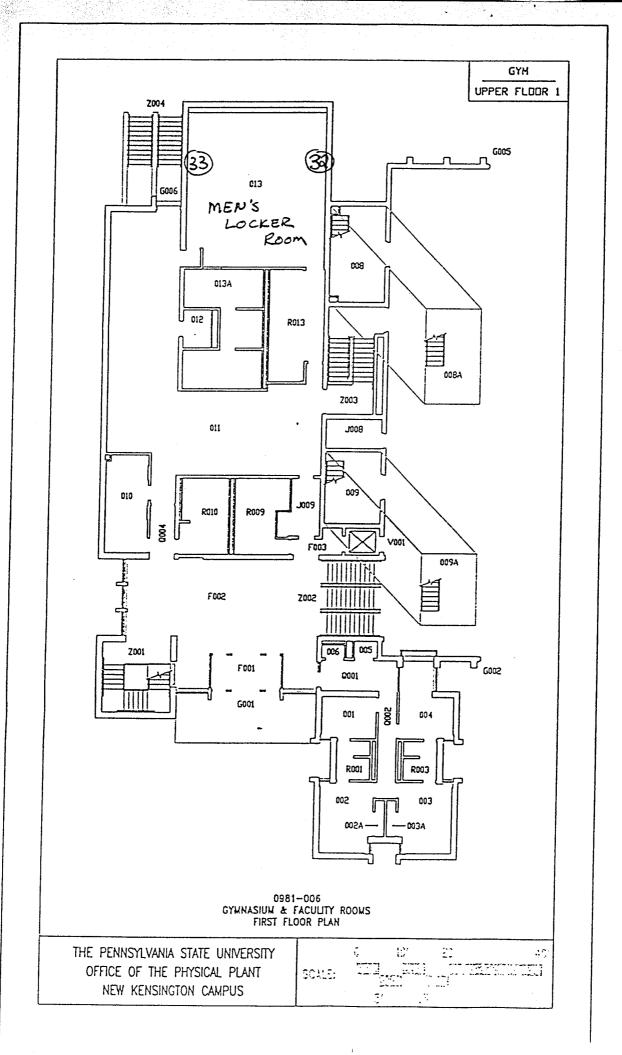

MEL/mel

Attachments: Copy of maps identifying survey locations (12 pages) cc without attachments: William J. Anderson, Jr. Eric Boeldt Maurine Claver Robert Finley Richard Manslow (New Kensington) Steve Maruszewski Carol Rush (New Kensington) Eva Pell Gary Schultz