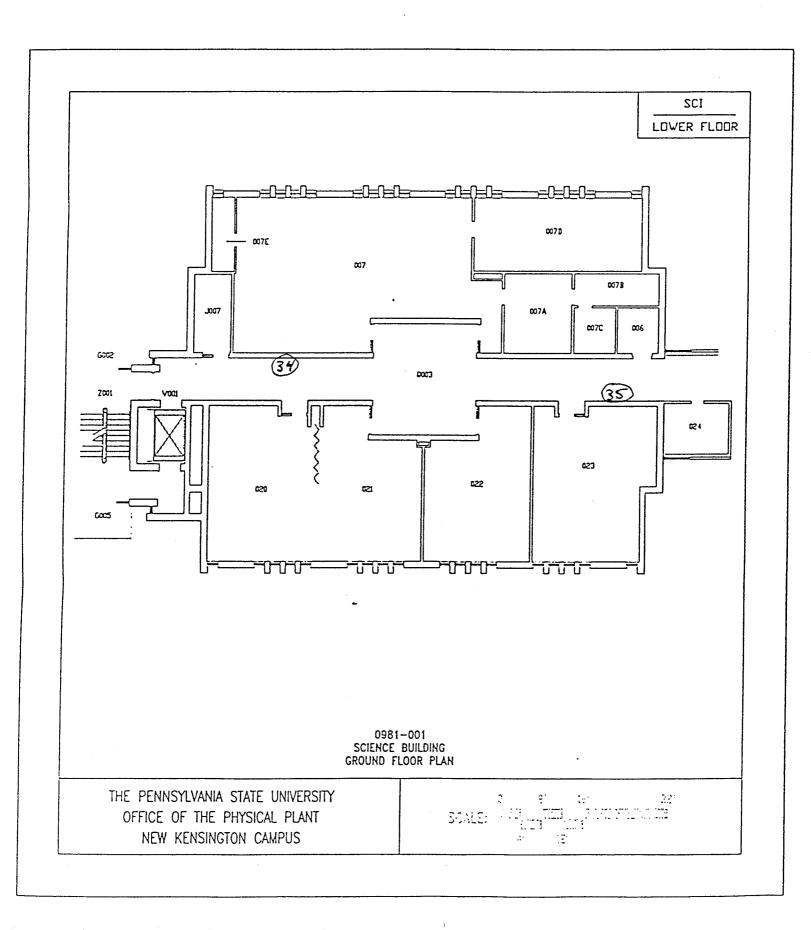

MEL/mel

Attachments: Copy of maps identifying survey locations (12 pages) cc without attachments: William J. Anderson, Jr. Eric Boeldt Maurine Claver Robert Finley Richard Manslow (New Kensington) Steve Maruszewski Carol Rush (New Kensington) Eva Pell Gary Schultz